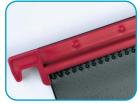

## HangGlider Clear Suspension File

- User-friendly suspension system for tidy and efficient filing
- Colour-coded plastic rails glide smoothly, won't catch, bend or buckle
- Includes click-lock index tabs that can be positioned at any point along the rail
- Includes 108 paper inserts
- Width between HangGlider bar: Foolscap 405mm, A4 349mm

## HangGlider Suspension File

- User-friendly suspension system for tidy and efficient filing
- Colour-coded plastic rails glide smoothly, won't catch, bend or buckle
- Includes click-lock index tabs that can be positioned at any point along the rail
- Includes 108 paper inserts
- Width between HangGlider bar: Foolscap 405mm, A4 349mm