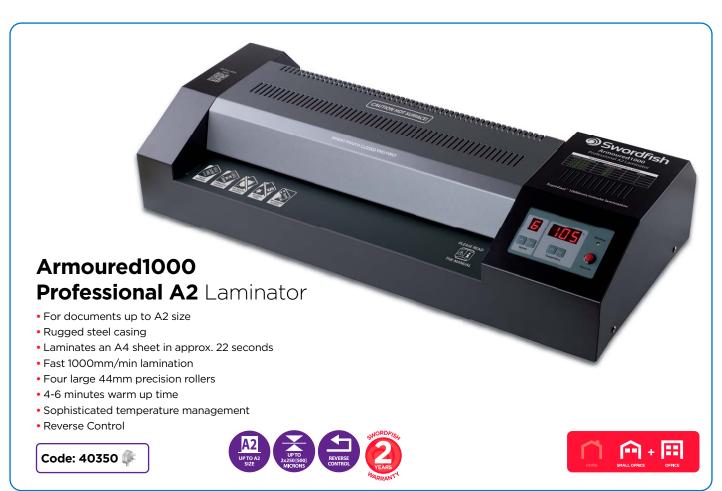

ractive.

To achieve a professional result, you can always count on Swordfish's high quality laminating pouches, available in a full range of thicknesses and sizes along with Swordfish's long lasting Laminating Pouch Carrier to laminate non-standard shapes, sizes or materials.

Swordfish range of laminators includes feature-rich models for all users, from hobbyists to professionals, capable of laminating documents up to A2 size, all designed to make lamination simple, straightforward and trouble-free.









### SuperSlim A4

### Home & Office Laminator

- Available in A4 size in metallic red • 230mm laminating widths
- Laminates an A4 sheet in approx 1 min 25 secs
- 4 Roller technology
- 2-3 minutes warm up time
- Jam release function
- Cold lamination option































# Armoured Pouch Carriers

- Available for documents in A4 and A3 sizes
- Superfine PTFE-coated woven glass fibre
- Thermally efficient for perfect heat transfer
- · Essential when laminating cut-outs
- Durable and long-lasting
- Supplied in a robust storage tube ideal for storage

| Description                           | Product Code | Trade Pack | Outer Packs |
|---------------------------------------|--------------|------------|-------------|
| A4 Armoured Pouch Carrier 230 x 343mm | 40353        | Pack of 1  | 50          |
| A3 Armoured Pouch Carrier 320 x 480mm | 40354        | Pack of 1  | 50          |

### Jammed pouches will cause frustration and can cause serious damage.

Lamination pouches need the support of paper across their entire area. If they do not have this support