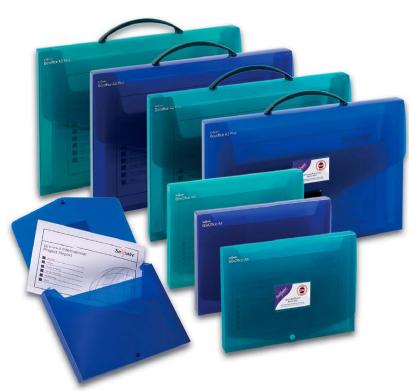

## NOTEBOOKS & DISPLAY BOOKS

Snopake Display Books are sure to impress in any circumstances. The versatility of our display books means they can be used for presentations, for interviews, for filing contracts but can also be used around the home for storing menus or important household documents in an easy to read format. Made from tough polypropylene, our display books have wrap around spines for easy identification and labelling as well as a variety of pocket sizes. We actually have display books that are A5 and A4 in size but can store A4 and A3 paper - that's what we call flexibility!

## **Electra Display Book**

- Tough, wipe-clean smart covers with superline emboss
- Full-length wrap-around spine label for easy identification

| CODE  | DESCRIPTION                                                        | TRADE PK | OUTER   |
|-------|--------------------------------------------------------------------|----------|---------|
| 12199 | A4 Display Book • 10 Pkt (20 sides to view) • Electra Assorted (A) | 10 Books | 6 Packs |
| 12219 | A4 Display Book • 24 Pkt (48 sides to view) • Electra Assorted (A) | 10 Books | 6 Packs |
| 14103 | A3 Display Book • 24 Pkt (48 sides to view) • Electra Assorted (B) | 5 Books  | 8 Packs |

## Rainbow Display Book

- Tough Wipe Clean Covers with superline emboss
- Full-length wrap-around spine label for easy identification
  - \* Other products within this range are available

| CODE  | DESCRIPTION                                                    | TRADE PK | OUTER    |
|-------|----------------------------------------------------------------|----------|----------|
| 15808 | A4 Display Book • 24 Pkt (48 sides to view) • Rainbow Assorted | 5 Books  | 15 Packs |

## ReBorn Display Book

- Made from 100% recycled polypropylene and 100% recyclable
- Tough, wipe-clean smart covers with superline emboss
- Full length reversible wrap-around spine label
- 24 glass clear copy-safe pockets, with 48 sides to view