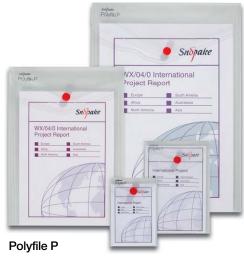

## Polyfile P

- Portrait wallets for upright filing, storage and presentation
- Snopake press-stud closure keeps contents secure inside
- Smart Superline finish for professional presentation and everyday protection
- Clear file enables easier identification of contents
- See page 47 for sheet capacities

| CODE  | DESCRIPTION                                    | TRADE PK | OUTER    |
|-------|------------------------------------------------|----------|----------|
| 13306 | A7 (115 x 80mm) Polyfile P ● Clear             | 5 Files  | 40 Packs |
| 13300 | A7 (115 x 80mm) Polyfile P • Electra Assorted  | 5 Files  | 40 Packs |
| 13293 | A6 (155 x 115mm) Polyfile P ◆ Clear            | 5 Files  | 40 Packs |
| 13287 | A6 (155 x 115mm) Polyfile P ● Electra Assorted | 5 Files  | 40 Packs |
| 13280 | A5 (250 x 180mm) Polyfile P ◆ Clear            | 5 Files  | 40 Packs |
| 13274 | A5 (250 x 180mm) Polyfile P ● Electra Assorted | 5 Files  | 40 Packs |
| 13263 | A4 (330 x 240mm) Polyfile P ◆ Clear            | 5 Files  | 40 Packs |
| 13266 | A4 (330 x 240mm) Polyfile P ● Electra Assorted | 5 Files  | 40 Packs |

Electra Assorted - 1 x Blue, 1 x Green, 1 x Pink, 1 x Purple, 1 x Turquoise

Designed for upright filing, **Polyfile P** has a top opening and is in portrait format. With all the benefits of the original Polyfile range, Polyfile P also allows for easy and instant retrieval of documents from a backpack.