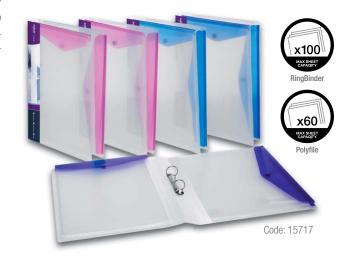

### **RINGBINDER**

- Guaranteed premium quality polypropylene with clear Superline, embossed finish RingBinder
- Size: A4, 15 & 25mm capacity 2 'O' & 'D' ring mechanism
- Ringbinder is 0.9mm thick polyproplene.
- 80 to 150 sheet capacity when Polyfile is filled, 80gsm paper used
- Ideal for office, home and educational users

### **POLYFILE**

- Clear Superline embossed 0.3mm thick polyfile double welded with gussets on 3 sides
- Clear flap on Clear product and Electra flap on Electra assorted products, complete with pressstud closure
- Polyfile available in portrait
- 60 Sheet Capacity per polyfile, 80gsm new paper
- Polyfile on transparent RingBinder cover ideal for presentations