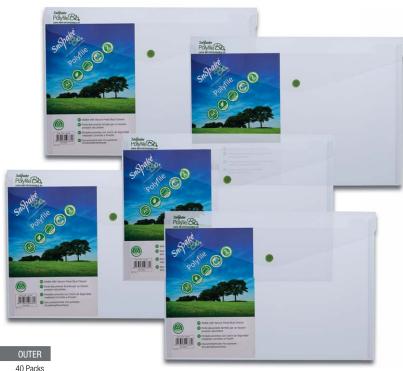

## POLYFILES

The Snopake Polyfile, launched in 1995, is the original envelope-style popper-wallet - it's often copied but never excelled. Snopake Polyfiles are made from tough polypropylene, much stronger than the material used by many competitors, and the press-stud closure is engineered to last.

Snopake Polyfiles are ideal for securing all your important documents, photographs and artwork, whether at home, in school or the workplace.

Uniquely, only Snopake Polyfiles have double-welded seams, making them the toughest files of this type available - anywhere! The Snopake Polyfile is durable, elegant and resourceful - it's no wonder one is bought every 6 seconds!

The Polyfile is available in a wide choice of clear, vibrant and soft clear pastel colours, designed to suit your every need.

The Classic and Clear Polyfile range feature an indexing system - unique to Snopake, allowing you to label each Polyfile for easy identification. This is yet another Snopake innovation - you won't find this on any similar-looking files.

## **Polyfile**

The Snopake Polyfile was launched in 1995, as a tough, elegant and environmentally-friendly alternative to the manila folder. Manufactured from tough, long-lasting polypropylene, it is easy to wipe clean and is available in an array of vibrant colours and soft clear pastels. Complete with a coloured press-stud that ensures that documents stay safely inside the folder.

## Did you know that a Snopake Polyfile is bought somewhere in the world every 6 seconds?

Available in sizes from A7 to A3, there is a Polyfile to meet all needs - from storing documents, artwork, CD's and photographs to holding business cards.

Polypropylene is one of the most widely used plastics in the world it is robust, extremely durable, water resistant and recyclable.

The Unique Snopake Indexing System (Clear and Classic only)

| CODE   | DESCRIPTION                                  | TRADE PK | OUTER    |
|--------|----------------------------------------------|----------|----------|
| 10057  | DL (225 x 125mm) Polyfile • Clear            | 5 Files  | 40 Packs |
| 10070  | DL (225 x 125mm) Polyfile • Classic Assorted | 5 Files  | 40 Packs |
| 10035  | DL (225 x 125mm) Polyfile • Electra Assorted | 5 Files  | 40 Packs |
| 11360  | A5 (220 x 180mm) Polyfile ● Blue             | 5 Files  | 40 Packs |
| 11382  | A5 (220 x 180mm) Polyfile ● Clear            | 5 Files  | 40 Packs |
| 11395  | A5 (220 x 180mm) Polyfile • Classic Assorted | 5 Files  | 40 Packs |
| 11355  | A5 (220 x 180mm) Polyfile ◆ Electra Assorted | 5 Files  | 40 Packs |
| 11174  | A3 (435 x 300mm) Polyfile • Clear            | 5 Files  | 20 Packs |
| 10742  | A3 (435 x 300mm) Polyfile • Classic Assorted | 5 Files  | 20 Packs |
| 11185  | A3 (435 x 300mm) Polyfile • Electra Assorted | 5 Files  | 20 Packs |
| 12838X | A4 (330 x 240mm) Polyfile • Blue             | 5 Files  | 40 Packs |
| 12839X | A4 (330 x 240mm) Polyfile • Red              | 5 Files  | 40 Packs |
| 12840X | A4 (330 x 240mm) Polyfile • Yellow           | 5 Files  | 40 Packs |
| 12841X | A4 (330 x 240mm) Polyfile • Clear            | 5 Files  | 40 Packs |
| 12843X | A4 (330 x 240mm) Polyfile • Classic Assorted | 5 Files  | 40 Packs |
| 12844  | A4 (330 x 240mm) Polyfile • Electra Assorted | 5 Files  | 40 Packs |