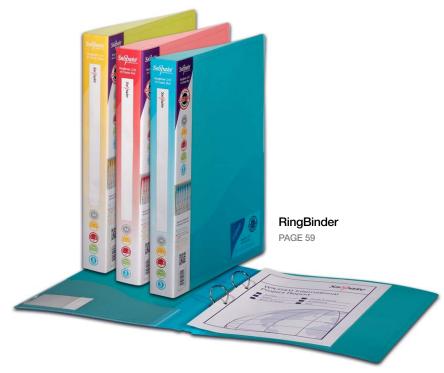

## RINGBINDERS

Available in stunning Electra colours and manufactured from the highest quality polypropylene, Snopake RingBinders weigh less and last longer than traditional RingBinders.

The Snopake RingBinder is the ideal document storage solution. You can use the robust and versatile RingBinders to store and organise revision notes, important work documents and even documents around the house i.e menus & bills.

Snopake RingBinders offer a choice of capacities, ring mechanisms and sizes, with a smart superline finish and added value features, our RingBinders are designed to meet your every need.

## RingBinders

With a smart superline finish and added value features, our ring binders are designed to meet the needs of students, home users and professionals.

Snopake offers one of the widest range of ring binders on the market, with a choice of capacities, ring mechanisms, colours and sizes.