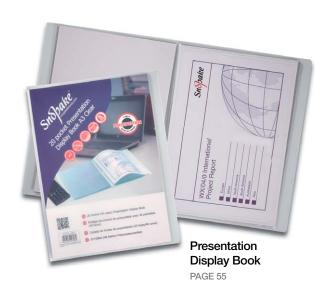

## **Presentation Display Book**

- Strong and rigid covers with Superline emboss
- Clear cover enables front page to be viewed, ideal for personalisation and presentations

| CODE  | DESCRIPTION                                            | TRADE PK | OUTER     |
|-------|--------------------------------------------------------|----------|-----------|
| 11941 | A5 Display Book • 20 Pocket (40 sides to view) • Clear | 1 Book   | 120 Packs |
| 11951 | A4 Display Book ● 20 Pocket (40 sides to view) ● Clear | 1 Book   | 60 Packs  |
| 11954 | A3 Display Book • 20 Pocket (40 sides to view) • Clear | 1 Book   | 40 Packs  |

## **Presentation Display Book**

- Professional-quality display book with cover pocket for presentation & titles
- Inside pocket for loose notes and papers
- Write on spine label
- Glass clear interior pockets are securely fixed to spine