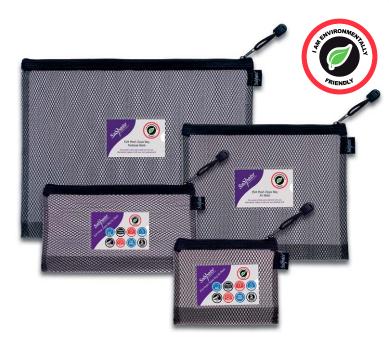

# ZIPPA-BAGS

Snopake Zippa-Bags are tough, durable and water resistant making them the ideal storage solution for frequent use in the most challenging of environments.

From storing papers, pencils and craft objects to even using them for packing wet swimsuits, personal objects in suitcases or multiple uses within the home, there is a Zippa-Bag available in a variety of colours or sizes to suit your every need.

Snopake's Zippa-Bags are made from durable, flexible and water-resistant material to ensure each Zippa-Bag secures and protects your belongings.

## **EVA Clear Mesh Zippa-Bag**

- Size: DL, A5 & Foolscap in assorted colours
- Environmentally friendly, PVC free material which is water resistant & can be wiped clean
- Reinforced heavy duty 0.3mm mesh material ensures durability
- Heavy duty metal black zip with colour co-ordinated zip strip and hanging loop

# EVA Clear Mesh High Capacity Zippa-Bag

- Size: DL, A6, A5 & Foolscap in black
- Environmentally friendly, PVC free material which is water resistant & can be wiped clean
- Reinforced heavy duty 0.3mm mesh material ensures durability
- 40mm gusset provides extra capacity
- Heavy duty metal black zip with colour co-ordinated zip strip and hanging loop

## EVA Black Mesh High Capacity Zippa-Bag

- Size: DL, A6, A5 & Foolscap in black
- Environmentally friendly, PVC free material which is water resistant & can be wiped clean
- Reinforced heavy duty 0.35mm mesh material ensures durability
- 50mm gusset provides extra capacity
- Heavy duty metal black zip with colour co-ordinated zip strip and hanging loop
- Business card holder on front