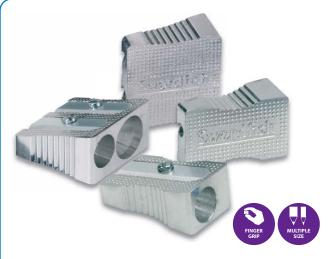

# Filing Index Tabs

- Semi transparent index tab with colour-coded tips
- Extra thick 100µm PET material, strong & durable
- Handy for indexing or page marking
- Easily removed & retains stickiness for repositioning

| CODE  | DESCRIPTION                        | TRADE PK        | OUTER    |
|-------|------------------------------------|-----------------|----------|
| 15884 | 38 x 76mm • 24 tabs • Assorted (B) | 12 Blistercards | 12 Packs |

## Filing Index Tabs with Ruler

- Semi transparent index tab with colour-coded tips
- Extra thick 100µm PET material, strong & durable
- Attached to a useful 15cm ruler

Filing Tabs with Ruler

- Handy for indexing or page marking
- Easily removed & retains stickiness for repositioning