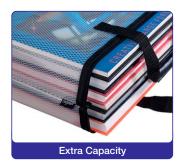

## **High Capacity Zippa-Bag**

- A high-capacity version of the popular A4+ Zippa-Bag
- Gusseted base expands to 60mm wide
- Tinted bag co-ordinates with the colour of the zip-strip
- Made from tough, flexible, hardwearing material