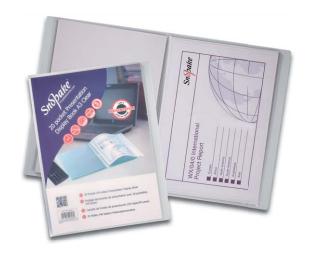

## NOTEBOOKS & DISPLAY BOOKS

Snopake Display Books are sure to impress in any circumstances. The versatility of our display books means they can be used for presentations, for interviews, for filing contracts but can also be used around the home for storing menus or important household documents in an easy to read format. Made from tough polypropylene, our display books have wrap around spines for easy identification and labelling as well as a variety of pocket sizes. We actually have display books that are A5 and A4 in size but can store A4 and A3 paper - that's what we call flexibility!

## **Presentation Display Book**

- Strong and rigid covers with Superline emboss
- Clear cover enables front page to be viewed, ideal for personalisation and presentations

| CODE  | DESCRIPTION                                            | TRADE PK | OUTER     |
|-------|--------------------------------------------------------|----------|-----------|
| 11941 | A5 Display Book • 20 Pocket (40 sides to view) • Clear | 1 Book   | 120 Packs |
| 11951 | A4 Display Book ● 20 Pocket (40 sides to view) ● Clear | 1 Book   | 60 Packs  |
| 11954 | A3 Display Book • 20 Pocket (40 sides to view) • Clear | 1 Book   | 40 Packs  |