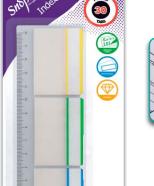

## Filing Index Tabs with Ruler

- Semi transparent index tab with colour-coded tips
- Extra thick 100µm PET material, strong & durable
- Attached to a useful 15cm ruler

Filing Tabs with Ruler

- Handy for indexing or page marking
- Easily removed & retains stickiness for repositioning

| CODE  | DESCRIPTION                    | TRADE PK        | OUTER    |
|-------|--------------------------------|-----------------|----------|
| 15885 | 37 x 50mm • 30 tabs • Assorted | 12 Blistercards | 12 Packs |

Assorted - 10 x Blue, 10 x Yellow, 10 x Green