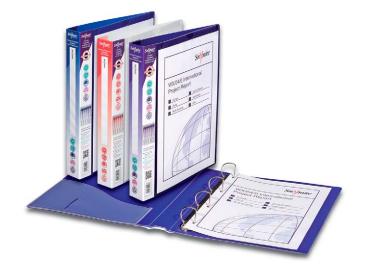

## RINGBINDERS

Available in stunning Electra colours and manufactured from the highest quality polypropylene, Snopake RingBinders weigh less and last longer than traditional RingBinders.

The Snopake RingBinder is the ideal document storage solution. You can use the robust and versatile RingBinders to store and organise revision notes, important work documents and even documents around the house i.e menus & bills.

Snopake RingBinders offer a choice of capacities, ring mechanisms and sizes, with a smart superline finish and added value features, our RingBinders are designed to meet your every need.

## RingBinders

With a smart superline finish and added value features, our ring binders are designed to meet the needs of students, home users and professionals.

Snopake offers one of the widest range of ring binders on the market, with a choice of capacities, ring mechanisms, colours and sizes.