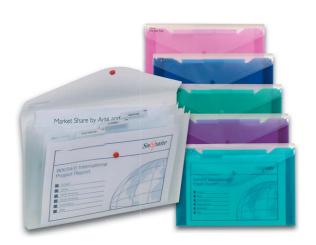

## POLYFILES

The Snopake Polyfile, launched in 1995, is the original envelope-style popper-wallet - it's often copied but never excelled. Snopake Polyfiles are made from tough polypropylene, much stronger than the material used by many competitors, and the press-stud closure is engineered to last.

Snopake Polyfiles are ideal for securing all your important documents, photographs and artwork, whether at home, in school or the workplace.

Uniquely, only Snopake Polyfiles have double-welded seams, making them the toughest files of this type available - anywhere! The Snopake Polyfile is durable, elegant and resourceful - it's no wonder one is bought every 6 seconds!

The Polyfile is available in a wide choice of clear, vibrant and soft clear pastel colours, designed to suit your every need.

The Classic and Clear Polyfile range feature an indexing system - unique to Snopake, allowing you to label each Polyfile for easy identification. This is yet another Snopake innovation - you won't find this on any similar-looking files.

## Did you know that a Snopake Polyfile is bought somewhere in the world every 6 seconds?

Available in sizes from A7 to A3, there is a Polyfile to meet all needs - from storing documents, artwork, CD's and photographs to holding business cards.

Polypropylene is one of the most widely used plastics in the world it is robust, extremely durable, water resistant and recyclable.

The Unique Snopake Indexing System (Clear and Classic only)

| CODE   | DESCRIPTION                                  | TRADE PK | OUTER    |
|--------|----------------------------------------------|----------|----------|
| 10057  | DL (225 x 125mm) Polyfile • Clear            | 5 Files  | 40 Packs |
| 10070  | DL (225 x 125mm) Polyfile • Classic Assorted | 5 Files  | 40 Packs |
| 10035  | DL (225 x 125mm) Polyfile • Electra Assorted | 5 Files  | 40 Packs |
| 11360  | A5 (220 x 180mm) Polyfile ● Blue             | 5 Files  | 40 Packs |
| 11382  | A5 (220 x 180mm) Polyfile ● Clear            | 5 Files  | 40 Packs |
| 11395  | A5 (220 x 180mm) Polyfile • Classic Assorted | 5 Files  | 40 Packs |
| 11355  | A5 (220 x 180mm) Polyfile ◆ Electra Assorted | 5 Files  | 40 Packs |
| 11174  | A3 (435 x 300mm) Polyfile • Clear            | 5 Files  | 20 Packs |
| 10742  | A3 (435 x 300mm) Polyfile • Classic Assorted | 5 Files  | 20 Packs |
| 11185  | A3 (435 x 300mm) Polyfile • Electra Assorted | 5 Files  | 20 Packs |
| 12838X | A4 (330 x 240mm) Polyfile • Blue             | 5 Files  | 40 Packs |
| 12839X | A4 (330 x 240mm) Polyfile • Red              | 5 Files  | 40 Packs |
| 12840X | A4 (330 x 240mm) Polyfile • Yellow           | 5 Files  | 40 Packs |
| 12841X | A4 (330 x 240mm) Polyfile • Clear            | 5 Files  | 40 Packs |
| 12843X | A4 (330 x 240mm) Polyfile • Classic Assorted | 5 Files  | 40 Packs |
| 12844  | A4 (330 x 240mm) Polyfile • Electra Assorted | 5 Files  | 40 Packs |