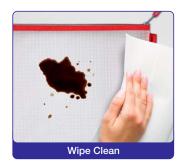

### **TwinFile**

- An elegant, everyday presentation file for loose documents
- Two internal storage pockets
- Features business card holder on front cover and inside front cover
- Ideal for contracts, quotations, proposals and estimates
- Made from wipe-clean polypropylene

## **Polyfile**

The Snopake Polyfile was launched in 1995, as a tough, elegant and environmentally-friendly alternative to the manila folder. Manufactured from tough, long-lasting polypropylene, it is easy to wipe clean and is available in an array of vibrant colours and soft clear pastels. Complete with a coloured press-stud that ensures that documents stay safely inside the folder.