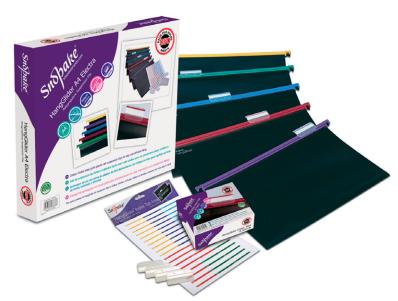

## HangGlider Clear Suspension File

- User-friendly suspension system for tidy and efficient filing
- Colour-coded plastic rails glide smoothly, won't catch, bend or buckle
- Includes click-lock index tabs that can be positioned at any point along the rail
- Includes 108 paper inserts
- Width between HangGlider bar: Foolscap 405mm, A4 349mm

| CODE  | DESCRIPTION                       | TRADE PK        | OUTER    |
|-------|-----------------------------------|-----------------|----------|
| 15857 | A4 Suspension File ● Clear        | Box of 25 Files | 8 Packs  |
| 15858 | Foolscap Suspension File • Clear  | Box of 25 Files | 8 Packs  |
| 10278 | Index Tab Plastic Holders • Clear | Box of 25 Tabs  | 40 Packs |

## HangGlider Suspension File

- User-friendly suspension system for tidy and efficient filing
- Colour-coded plastic rails glide smoothly, won't catch, bend or buckle
- Includes click-lock index tabs that can be positioned at any point along the rail
- Includes 108 paper inserts
- Width between HangGlider bar: Foolscap 405mm, A4 349mm

| CODE  | DESCRIPTION                       | TRADE PK        | OUTER    |
|-------|-----------------------------------|-----------------|----------|
| 10279 | Foolscap Suspension File • Black  | Box of 25 Files | 8 Packs  |
| 10296 | A4 Suspension File • Black        | Box of 25 Files | 8 Packs  |
| 10278 | Index Tab Plastic Holders • Clear | Box of 25 Tabs  | 40 Packs |