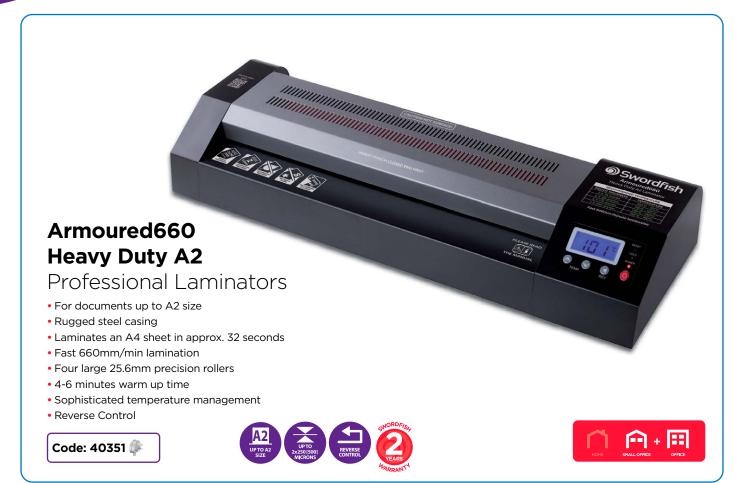

ttractive.

To achieve a professional result, you can always count on Swordfish's high quality laminating pouches, available in a full range of thicknesses and sizes along with Swordfish's long lasting Laminating Pouch Carrier to laminate non-standard shapes, sizes or materials.

Swordfish range of laminators includes feature-rich models for all users, from hobbyists to professionals, capable of laminating documents up to A2 size, all designed to make lamination simple, straightforward and trouble-free.









### SuperSlim A4

### Home & Office Laminator

- Available in A4 size in metallic red • 230mm laminating widths
- Laminates an A4 sheet in approx 1 min 25 secs
- 4 Roller technology
- 2-3 minutes warm up time
- Jam release function
- Cold lamination option































# Armoured Pouch Carriers

- Available for documents in A4 and A3 sizes
- Superfine PTFE-coated woven glass fibre
- Thermally efficient for perfect heat transfer
- · Essential when laminating cut-outs
- Durable and long-lasting
- Supplied in a robust storage tube ideal for storage

| Description                           | Product Code | Trade Pack | Outer Packs |
|---------------------------------------|--------------|------------|-------------|
| A4 Armoured Pouch Carrier 230 x 343mm | 40353        | Pack of 1  | 50          |
| A3 Armoured Pouch Carrier 320 x 480mm | 40354        | Pack of 1  | 50          |

### Jammed pouches will cause frustration and can cause serious damage.

Lamination pouches need the support of paper across their entire area. If they do not have this suppo