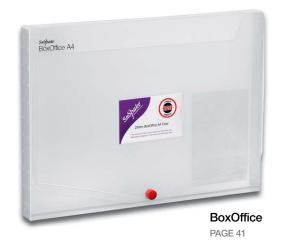

### **BoxOffice**

- A comprehensive range of transparent storage boxes
- Four different sizes available
- Secure Snopake press-stud closure
- Ideal for storage of loose papers
- A3+ size is big enough for over-size A3 inkjet paper

| CODE  | DESCRIPTION                                         | TRADE PK | OUTER    |
|-------|-----------------------------------------------------|----------|----------|
| 13729 | Business Card Size ◆ 15mm Capacity ◆ 0.55mm ◆ Clear | 5 Boxes  | 96 Packs |
| 13732 | A5 ◆ 20mm Capacity ◆ 0.65mm ◆ Clear                 | 5 Boxes  | 18 Packs |
| 13801 | A5 • 20mm Capacity • 0.65mm • Electra Assorted      | 5 Boxes  | 18 Packs |
| 13733 | A4 • 25mm Capacity • 0.75mm • Clear                 | 5 Boxes  | 12 Packs |

| CODE  | DESCRIPTION                                        | TRADE PK | OUTER  |
|-------|----------------------------------------------------|----------|--------|
| 13812 | A3 Plus • 30mm Capacity • 0.9mm • Electra Assorted | 5 Boxes  | 1 Pack |