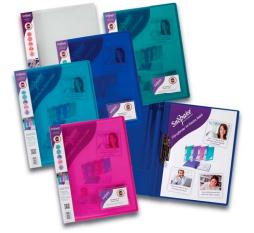

## NOTEBOOKS & DISPLAY BOOKS

Snopake Display Books are sure to impress in any circumstances. The versatility of our display books means they can be used for presentations, for interviews, for filing contracts but can also be used around the home for storing menus or important household documents in an easy to read format. Made from tough polypropylene, our display books have wrap around spines for easy identification and labelling as well as a variety of pocket sizes. We actually have display books that are A5 and A4 in size but can store A4 and A3 paper - that's what we call flexibility!

## **Electra Display Book**

- Tough, wipe-clean smart covers with superline emboss
- Full-length wrap-around spine label for easy identification

| CODE  | DESCRIPTION                                                        | TRADE PK | OUTER   |
|-------|--------------------------------------------------------------------|----------|---------|
| 12199 | A4 Display Book • 10 Pkt (20 sides to view) • Electra Assorted (A) | 10 Books | 6 Packs |
| 12219 | A4 Display Book • 24 Pkt (48 sides to view) • Electra Assorted (A) | 10 Books | 6 Packs |
| 14103 | A3 Display Book • 24 Pkt (48 sides to view) • Electra Assorted (B) | 5 Books  | 8 Packs |

## Rainbow Display Book

- Tough Wipe Clean Covers with superline emboss
- Full-length wrap-around spine label for easy identification
  - \* Other products within this range are available

| CODE  | DESCRIPTION                                                    | TRADE PK | OUTER    |
|-------|----------------------------------------------------------------|----------|----------|
| 15808 | A4 Display Book • 24 Pkt (48 sides to view) • Rainbow Assorted | 5 Books  | 15 Packs |

## ReBorn Display Book

- Made from 100% recycled polypropylene and 100% recyclable
- Tough, wipe-clean smart covers with superline emboss
- Full length reversible wrap-around spine label
- 24 glass clear copy-safe pockets, with 48 sides to view