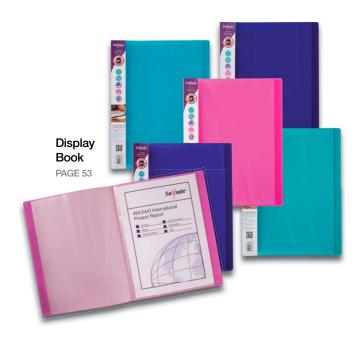

## NOTEBOOKS & DISPLAY BOOKS

Snopake Display Books are sure to impress in any circumstances. The versatility of our display books means they can be used for presentations, for interviews, for filing contracts but can also be used around the home for storing menus or important household documents in an easy to read format. Made from tough polypropylene, our display books have wrap around spines for easy identification and labelling as well as a variety of pocket sizes. We actually have display books that are A5 and A4 in size but can store A4 and A3 paper - that's what we call flexibility!

## **Electra Display Book**

- Tough, wipe-clean smart covers with superline emboss
- Full-length wrap-around spine label for easy identification

| CODE  | DESCRIPTION                                                        | TRADE PK | OUTER   |
|-------|--------------------------------------------------------------------|----------|---------|
| 12199 | A4 Display Book • 10 Pkt (20 sides to view) • Electra Assorted (A) | 10 Books | 6 Packs |
| 12219 | A4 Display Book • 24 Pkt (48 sides to view) • Electra Assorted (A) | 10 Books | 6 Packs |
| 14103 | A3 Display Book • 24 Pkt (48 sides to view) • Electra Assorted (B) | 5 Books  | 8 Packs |

## Rainbow Display Book

- Tough Wipe Clean Covers with superline emboss
- Full-length wrap-around spine label for easy identification
  - \* Other products within this range are available

| CODE  | DESCRIPTION                                                    | TRADE PK | OUTER    |
|-------|----------------------------------------------------------------|----------|----------|
| 15808 | A4 Display Book • 24 Pkt (48 sides to view) • Rainbow Assorted | 5 Books  | 15 Packs |

## ReBorn Display Book

- Made from 100% recycled polypropylene and 100% recyclable
- Tough, wipe-clean smart covers with superline emboss
- Full length reversible wrap-around spine label
- 24 glass clear copy-safe pockets, with 48 sides to view