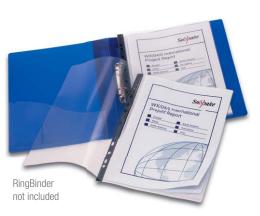

## RINGBINDERS

Available in stunning Electra colours and manufactured from the highest quality polypropylene, Snopake RingBinders weigh less and last longer than traditional RingBinders.

The Snopake RingBinder is the ideal document storage solution. You can use the robust and versatile RingBinders to store and organise revision notes, important work documents and even documents around the house i.e menus & bills.

Snopake RingBinders offer a choice of capacities, ring mechanisms and sizes, with a smart superline finish and added value features, our RingBinders are designed to meet your every need.

## RingBinders

With a smart superline finish and added value features, our ring binders are designed to meet the needs of students, home users and professionals.

Snopake offers one of the widest range of ring binders on the market, with a choice of capacities, ring mechanisms, colours and sizes.