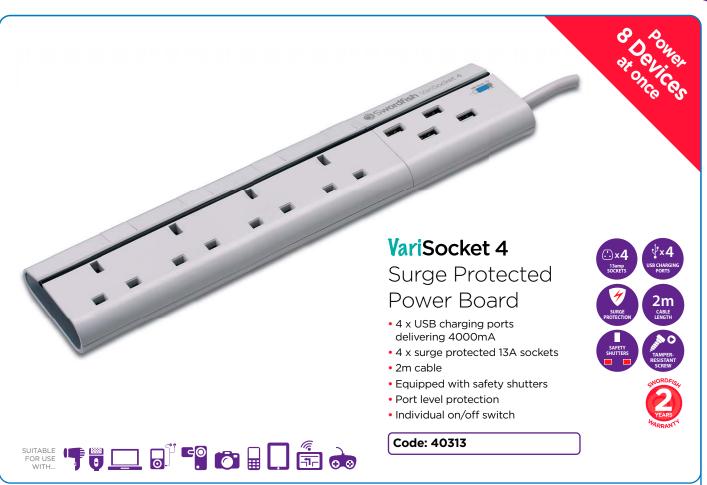

eplacement Corner Trimmer Code: 40345

Code: 40343















# Precision Cutting







# ELECTRICAL ACCESSORIES

Tablets and smartphones have ushered in a real revolution in portable communications. But these power-hungry devices need frequent charging. If you find that you never seem to have enough sockets to power all your essential electrical appliances and your smartphone, we have the answer - the Swordfish **VariPower** range.

Each product is designed to do a different job, but all have one thing in common - they are all equipped with high-output USB ports, so you no longer need to plug a charger into a socket - you simply connect a USB lead, leaving your sockets free.

Whether at home, in the office or on the move, the **VariPower** range is the easy way to power your life









# SWORDFISH PRODUCT SPECIFICATIONS











|                                        | 600XC-P4<br>6-Sheet<br>Cross-Cut | 800XC-P4<br>8-Sheet<br>Cross-Cut | 800XC<br>8-Sheet<br>Cross-Cut        | X-Securia 800XC White<br>8-Sheet<br>Cross-Cut