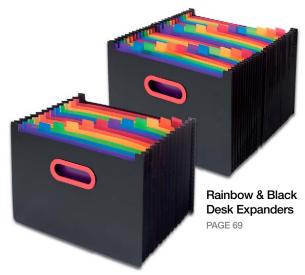

ite and yellow.



#### Lite

A combination of unique light colours which include parchment, light blue, dark blue, pink and purple.



#### Rainbow

A wonderful combination of striking colours which include blue, orange, green, red, purple and yellow.



#### **Pastel**

A splendour of soft pastel hues which include blue, green, pink, purple and yellow.





#### **Frost Emboss**

A frost emboss is ideal for regularly handled products as it is smooth to the touch, providing added comfort.

# Classic













# Electra













10

# Electra





















PAGE 48



Executive Presentation RingBinder

PAGE 61









# Clear















# Snopake eligo











eligo Landscape Desk Expander PAGE 68



eligo Portrait Desk Expander PAGE 68

# Rainbow & Black















# Fusion











# THE ART OF PRESENTATION





















ReBorn Pastel Polyfile PAGE 47



ReBorn 24 Pocket A4 Pastel Display Book

PAGE 53



ReBorn A4 Pastel A4 2/25mm RingBinder

PAGE 60



ReBorn A4 Pastel Polyfile RingBinder Wallet

PAGE 64















# CORRECTION

Snopake has been correcting mistakes since 1955 - In fact, we were one of the world's first correction fluids! Originally used for correcting typing mistakes, today our correction products are mainly used to cover handwriting mistakes. Available in fluid, pen or roller, Snopake correction has the correct solution for your needs- whether they be large or small!









- Suitable for use on virtually all surfaces, covering most everyday inks, laser print, inkjet text, faxes and photocopies
- Trichloroethane-