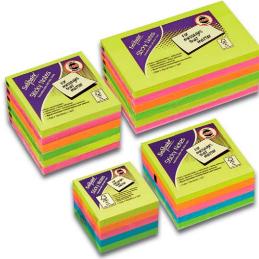

# **Neon Sticky Notes**

- Extra bright neon notes to help get your messages noticed instantly
- Assorted Neon colour packs
- Easily removed, leaving no residue yet retaining stickiness for repositioning

| CO  | DE  | DESCRIPTION                                           | TRADE PK | OUTER     |
|-----|-----|-------------------------------------------------------|----------|-----------|
| 132 | 223 | 50 x 50mm (2 x 2") • 400 Sheets* • Neon Assorted (A)  | 1 Cube   | 144 Packs |
| 113 | 702 | 76 x 76mm (3 x 3") • 450 Sheets* • Neon Assorted (A)  | 1 Cube   | 108 Packs |
| 13  | 527 | 76 x 76mm (3 x 3") • 100 Sheets* • Neon Assorted (B)  | 6 Pads   | 30 Packs  |
| 13  | 528 | 127 x 76mm (5 x 3") • 100 Sheets* • Neon Assorted (B) | 6 Pads   | 20 Packs  |

Neon Assorted (A) - 1 x Yellow, 1 x Orange, 1 x Pink, 1 x Blue and 1 x Green Neon Assorted (B) - 2 x Yellow, 1 x Orange, 2 x Pink and 1 x Green \*No of sheets per pad