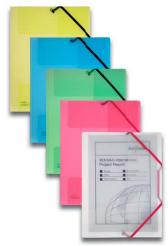

### **FileLastic**

- Stylish and secure method of paper storage
- Contrasting colour elastics to hold the files closed
- Three internal flaps prevent papers from falling out
- High capacity holds up to 100 Sheets

| 12639 A4 File • 0.47mm • Classic Assorted 5 | Files 20 | ) Packs |
|---------------------------------------------|----------|---------|

Classic Assorted - 1 x Blue, 1 x Green, 1 x Yellow, 1 x Red, 1 x Clear