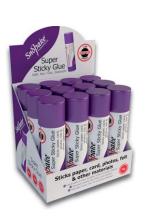

# Super Sticky Glue

- Solid white and washable adhesive
- Sticks paper, card, photos, felt and other materials
- Safe for children over 36 months
- Shelf life of 2 years