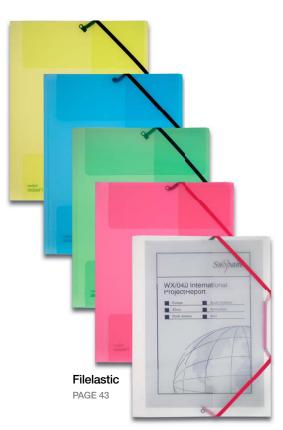

### **FileLastic**

- Stylish and secure method of paper storage
- Contrasting colour elastics to hold the files closed
- Three internal flaps prevent papers from falling out
- High capacity holds up to 100 Sheets

| 12639 A4 File • 0.47mm • Classic Assorted 5 | Files 20 | ) Packs |
|---------------------------------------------|----------|---------|

Classic Assorted - 1 x Blue, 1 x Green, 1 x Yellow, 1 x Red, 1 x Clear