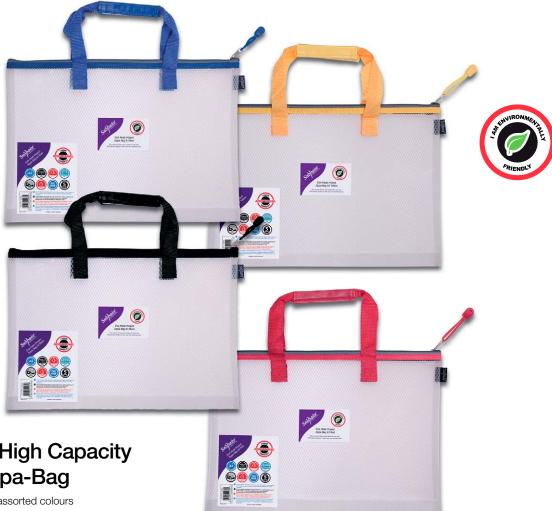

## **High Capacity Zippa-Bag**

- A high-capacity version of the popular A4+ Zippa-Bag
- Gusseted base expands to 60mm wide
- Tinted bag co-ordinates with the colour of the zip-strip
- Made from tough, flexible, hardwearing material

| CODE         | DESCRIPTION                                                  | TRADE PK | OUTER    |
|--------------|--------------------------------------------------------------|----------|----------|
| 15299        | A4 Plus (370 x 260mm) Zippa HC • Classic Assorted            | 25 Bags  | 16 Packs |
| Classic Asso | orted - 5 x Blue, 5 x Red, 5 x Yellow, 5 x Green, 5 x Orange |          |          |