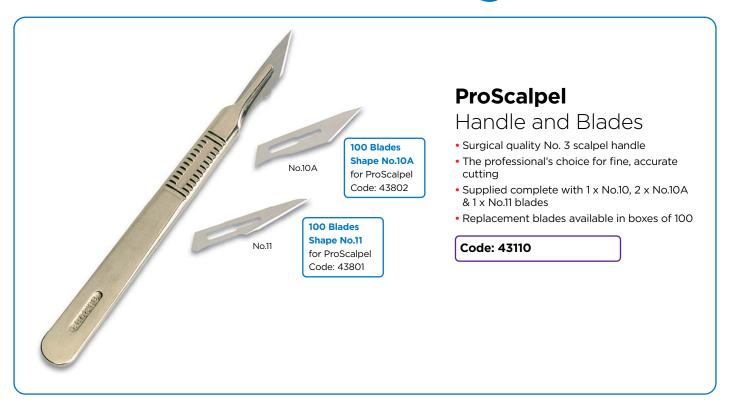

ged, when appropriate caution should be used.

Rotary trimmers have many applications, so the Swordfish range has been developed to meet all needs, from the home craft worker to busy offices, schools and studios and everything in between. Available in sizes ranging from A4 up to A2, Swordfish has a paper trimmer for all your cutting needs.











**UP TO 5 SHEETS** 







**UP TO 5 SHEETS** 

**UP TO 5 SHEETS** 

### 5 in 1 Creative Trimmer

- 5 different types of trim: straight, perforated, wave, score and round corners
- For paper and light card
- Rotating thumbwheel for easy blade selection
- No exposed blades











Replacement Head Code: 40344

Replacement Cutting Strip (Pk3) Code: 40346

Replacement Corner Trimmer Code: 40345

Code: 40343















# Precision Cutting







# ELECTRICAL ACCESSORIES

Tablets and smartphones have ushered in a real revolution in portable communications. But these power-hungry devices need frequent charging. If you find that you never seem to have enough sockets to power all your essential electrical appliances and your smartphone, we have the answer - the Swordfish **VariPower** range.

Each product is designed to do a different job, but all have one thing in common - they are all equipped with high-output USB ports, so you no longer need to plug a charger into a socket - you simply connect a USB lead, leaving your sockets free.

Whether at home, in the office or on the move, the **VariPower** range is the easy way to power your life









# SWORDFISH PRODUCT SPECIFICATIONS











|