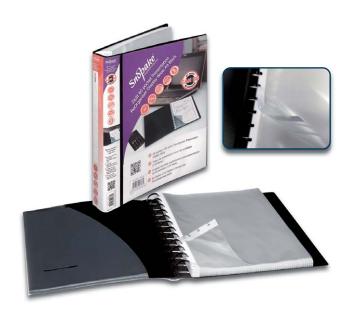

## **eligo ReOrganiser Display Book**

- A4 Display book with colour codes index tabs to help identify and locate sections
- Indexes and pockets can be removed, rearranged or replaced instantly
- Tough Polypropylene cover with handy card holder on front and an inside pocket

| CODE   | DESCRIPTION                                      | TRADE PK | OUTER     |
|--------|--------------------------------------------------|----------|-----------|
| 15863A | A4 ReOrganiser Display Book • 20 Pockets • Black | 1 Book   | 30 Packs  |
| 15866  | A4 ReOrganiser Refill Pockets                    | 1 Pack   | 100 Packs |