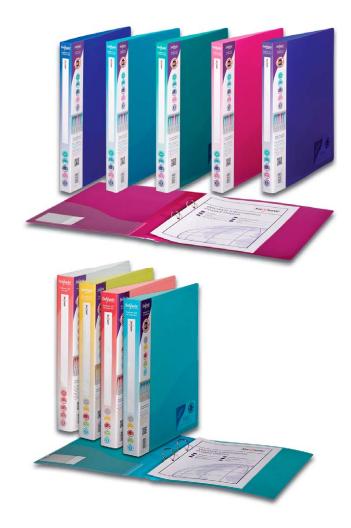

## RINGBINDERS

Available in stunning Electra colours and manufactured from the highest quality polypropylene, Snopake RingBinders weigh less and last longer than traditional RingBinders.

The Snopake RingBinder is the ideal document storage solution. You can use the robust and versatile RingBinders to store and organise revision notes, important work documents and even documents around the house i.e menus & bills.

Snopake RingBinders offer a choice of capacities, ring mechanisms and sizes, with a smart superline finish and added value features, our RingBinders are designed to meet your every need.

## RingBinders

With a smart superline finish and added value features, our ring binders are designed to meet the needs of students, home users and professionals.

Snopake offers one of the widest range of ring binders on the market, with a choice of capacities, ring mechanisms, colours and sizes.

## SNOPAKE RINGBINDER FEATURES & ACCESSORIES