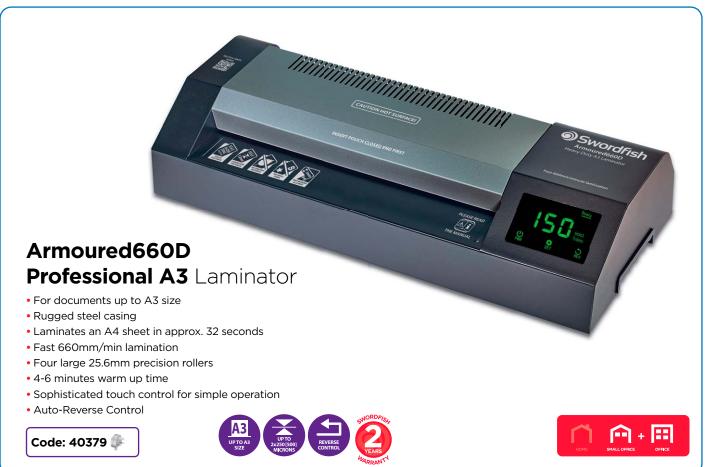

attractive.

To achieve a professional result, you can always count on Swordfish's high quality laminating pouches, available in a full range of thicknesses and sizes along with Swordfish's long lasting Laminating Pouch Carrier to laminate non-standard shapes, sizes or materials.

Swordfish range of laminators includes feature-rich models for all users, from hobbyists to professionals, capable of laminating documents up to A2 size, all designed to make lamination simple, straightforward and trouble-free.









### SuperSlim A4

### Home & Office Laminator

- Available in A4 size in metallic red • 230mm laminating widths
- Laminates an A4 sheet in approx 1 min 25 secs
- 4 Roller technology
- 2-3 minutes warm up time
- Jam release function
- Cold lamination option































# Armoured Pouch Carriers

- Available for documents in A4 and A3 sizes
- Superfine PTFE-coated woven glass fibre
- Thermally efficient for perfect heat transfer
- · Essential when laminating cut-outs
- Durable and long-lasting
- Supplied in a robust storage tube ideal for storage

| Description                           | Product Code | Trade Pack | Outer Packs |
|---------------------------------------|--------------|------------|-------------|
| A4 Armoured Pouch Carrier 230 x 343mm | 40353        | Pack of 1  | 50          |
| A3 Armoured Pouch Carrier 320 x 480mm | 40354        | Pack of 1  | 50          |

### Jammed pouches will cause frustration and can cause serious damage.

Lamination pouches need the support of paper across their entire area. If they do not have this sup