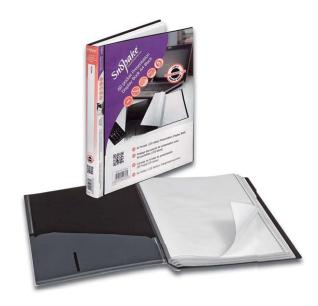

## NOTEBOOKS & DISPLAY BOOKS

Snopake Display Books are sure to impress in any circumstances. The versatility of our display books means they can be used for presentations, for interviews, for filing contracts but can also be used around the home for storing menus or important household documents in an easy to read format. Made from tough polypropylene, our display books have wrap around spines for easy identification and labelling as well as a variety of pocket sizes. We actually have display books that are A5 and A4 in size but can store A4 and A3 paper - that's what we call flexibility!

## **Electra Display Book**

- Tough, wipe-clean smart covers with superline emboss
- Full-length wrap-around spine label for easy identification

| CODE  | DESCRIPTION                                                        | TRADE PK | OUTER   |
|-------|--------------------------------------------------------------------|----------|---------|
| 12199 | A4 Display Book • 10 Pkt (20 sides to view) • Electra Assorted (A) | 10 Books | 6 Packs |
| 12219 | A4 Display Book • 24 Pkt (48 sides to view) • Electra Assorted (A) | 10 Books | 6 Packs |
| 14103 | A3 Display Book • 24 Pkt (48 sides to view) • Electra Assorted (B) | 5 Books  | 8 Packs |