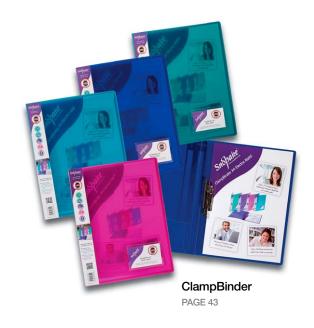

## ClampBinder

- The easy way to file unpunched paper
- Clamp mechanism to instantly secure paper
- Holds up to 100 sheets of 80gsm unpunched paper
- Reversible spine label for personalisation

| CODE  | DESCRIPTION                       | TRADE PK | OUTER   |
|-------|-----------------------------------|----------|---------|
| 12772 | A4 ClampBinder ● Clear            | 10 Files | 6 Packs |
| 12790 | A4 ClampBinder • Electra Assorted | 10 Files | 6 Packs |

Electra Assorted - 3 x Blue, 1 x Green, 1 x Pink, 3 x Purple, 2 x Turquoise

Snopake

WX/04/0 International Project Report