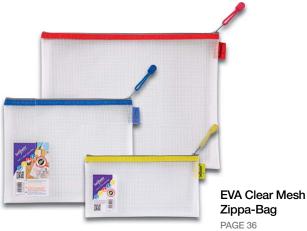

## **EVA Clear Mesh Zippa-Bag**

- Size: DL, A5 & Foolscap in assorted colours
- Environmentally friendly, PVC free material which is water resistant & can be wiped clean
- Reinforced heavy duty 0.3mm mesh material ensures durability
- Heavy duty metal black zip with colour co-ordinated zip strip and hanging loop

| CODE  | DESCRIPTION                                | TRADE PK | OUTER    |
|-------|--------------------------------------------|----------|----------|
| 15817 | DL (240 x 130mm) Mesh Bag • Assorted       | 3 Bags   | 80 Packs |
| 15818 | A5 (255 x 205mm) Mesh Bag ● Assorted       | 3 Bags   | 80 Packs |
| 15819 | Foolscap (360 x 275mm) Mesh Bag • Assorted | 3 Bags   | 70 Packs |

Assorted - 1 x Red, Blue, Yellow