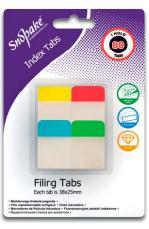

## Filing Index Tabs

- Semi transparent index tab with colour-coded tips
- Extra thick 100µm PET material, strong & durable
- Handy for indexing or page marking
- Easily removed & retains stickiness for repositioning

| CODE  | DESCRIPTION                    | TRADE PK        | OUTER    |
|-------|--------------------------------|-----------------|----------|
| 15882 | 38 x 25mm • 80 tabs • Assorted | 12 Blistercards | 12 Packs |

Assorted - 20 x Red, 20 x Yellow, 20 x Blue, 20 x Green