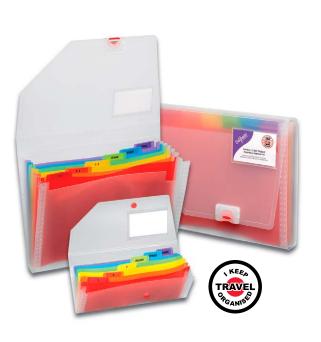

## SlipFile

- 5 part desktop file to keep documents and paper tidy and organised
- Open two sides with five handy index tabs, together with a set of blank labels
- Contents in each pocket can be quickly and easily identified and retrieved
- Features business card holder on front cover
- Premium quality polypropylene for a professional appearance

| CODE  | DESCRIPTION            | TRADE PK | OUTER    |
|-------|------------------------|----------|----------|
| 15055 | A4 5-Part File ● Clear | 5 Files  | 36 Packs |
|       |                        |          |          |