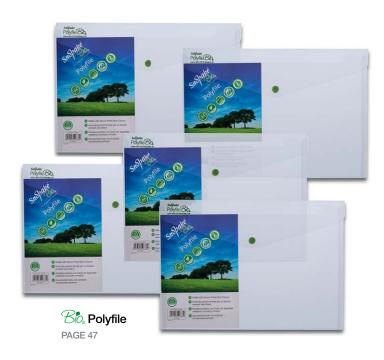

## ReBorn Pastel Polyfile

- Made from 100% recycled polypropylene and 100% recyclable
- Size: DL, A5, A4 and Foolscap
- Ideal for punchless filing
- Long-lasting press-stud closure

A4 & Foolscap

| CODE  | DESCRIPTION                                       | TRADE PK | OUTER    |
|-------|---------------------------------------------------|----------|----------|
| 15908 | DL (225 x 125mm) Polyfile • Pastel Assorted       | 5 Files  | 40 Packs |
| 15910 | A5 (220 x 180mm) Polyfile • Pastel Assorted       | 5 Files  | 40 Packs |
| 15912 | A4 (330 x 240mm) Polyfile • Pastel Assorted       | 5 Files  | 40 Packs |
| 15914 | Foolscap (355 x 240mm) Polyfile • Pastel Assorted | 5 Files  | 40 Packs |

Pastel Assorted - 1 x Blue, 1 x Green, 1 x Pink, 1 x Purple, 1 x Yellow

- Made from strong, 100% biodegradable polypropylene
- Green press-stud closure keeps contents secure
- Clear frost emboss for easier identification of content
  - \* Other products within this range are available