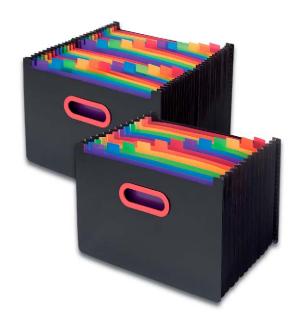

#### PinPoint<sup>ST</sup> Correction Pen

- Extra-fast drying fluid for rapid, accurate corrections
- PinPoint<sup>ST</sup> features a stainless steel tip for extra smooth application
- Improved fluid formula for better covering power
- · Creates an even surface which allows you to re-write easily