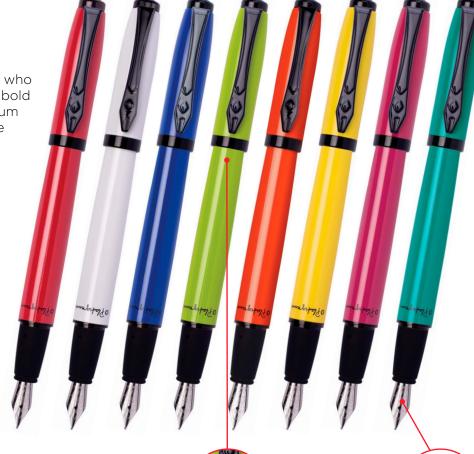

# Zippa-Bag 'S' Classic

- Ideal for filing, storage and presentation
- Heavy duty, long-lasting metal zip pull on side
- Different colour 'zip strips' for easy identification
- Features a 'write-on' panel at front for content identification
- Transparent, flexible material

| CODE           | DESCRIPTION                                                                            | TRADE PK           | OUTER                |
|----------------|----------------------------------------------------------------------------------------|--------------------|----------------------|
| 12687          | A5 (250 x 180mm) Zippa-Bag 'S' ● Blue                                                  | 25 Bags            | 32 Packs             |
| 12692          | A5 (250 x 180mm) Zippa-Bag 'S' ● Red                                                   | 25 Bags            | 32 Packs             |
| 12722          | A5 (250 x 180mm) Zippa-Bag 'S' ◆ Assorted                                              | 25 Bags            | 32 Packs             |
| 12736          | A4 (325 x 235mm) Zippa-Bag 'S' ● Blue                                                  | 25 Bags            | 24 Packs             |
| 12796          | A4 (325 x 235mm) Zippa-Bag 'S' ◆ Assorted                                              | 25 Bags            | 24 Packs             |
|                |                                                                                        |                    |                      |
| 12804          | A4 Plus (370 x 260mm) Zippa-Bag 'S'   Blue                                             | 25 Bags            | 16 Packs             |
| 12804          | A4 Plus (370 x 260mm) Zippa-Bag 'S' • Blue  A4 Plus (370 x 260mm) Zippa-Bag 'S' • Red  | 25 Bags<br>25 Bags | 16 Packs             |
|                | , , , , ,                                                                              |                    |                      |
| 12805          | A4 Plus (370 x 260mm) Zippa-Bag 'S' ◆ Red                                              | 25 Bags            | 16 Packs             |
| 12805<br>12806 | A4 Plus (370 x 260mm) Zippa-Bag 'S' ● Red A4 Plus (370 x 260mm) Zippa-Bag 'S' ● Yellow | 25 Bags<br>25 Bags | 16 Packs<br>16 Packs |

Assorted - 5 x Blue, 5 x Red, 5 x Yellow, 5 x Green, 5 x Orange

# Zippa-Bag 'S' Electra

- Strong, long-lasting metal zip pull on side
- Available in popular Electra colour range
- Features a 'write-on' panel at front for content identification
- Versatile, tough and very practical around the home and office

| CODE  | DESCRIPTION                                        | TRADE PK | OUTER    |
|-------|----------------------------------------------------|----------|----------|
| 14129 | DL (240 x 130mm) Zippa-Bag 'S' • Electra Assorted  | 25 Bags  | 32 Packs |
| 14135 | A5 (250 x 180mm ) Zippa-Bag 'S' ● Electra Assorted | 25 Bags  | 32 Packs |
| 14141 | A4 (325 x 235mm ) Zippa-Bag 'S' • Electra Assorted | 25 Bags  | 24 Packs |

Electra Assorted - 5 x Blue, 5 x Green, 5 x Purple, 5 x Pink, 5 x Turquoise

180µm

= 0.18mm