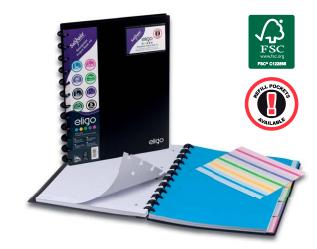

## **eligo ReOrganiser Display Book**

- A4 Display book with colour codes index tabs to help identify and locate sections
- Indexes and pockets can be removed, rearranged or replaced instantly
- Tough Polypropylene cover with handy card holder on front and an inside pocket

| CODE   | DESCRIPTION                                      | TRADE PK | OUTER     |
|--------|--------------------------------------------------|----------|-----------|
| 15863A | A4 ReOrganiser Display Book • 20 Pockets • Black | 1 Book   | 30 Packs  |
| 15866  | A4 ReOrganiser Refill Pockets                    | 1 Pack   | 100 Packs |