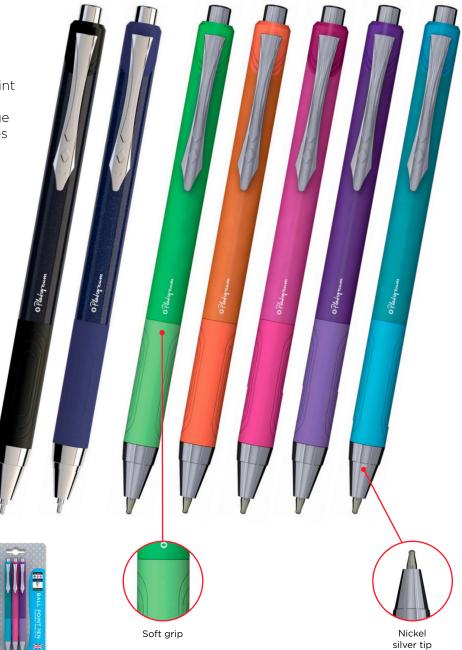

pens                |
| 50516           | S-Tixx Ball Point Pen Assorted | Box       | Ball Point | • • •      | 50 pens                |
| 50517           | S-Tixx Ball Point Pen Blue     | Box       | Ball Point | •          | 50 pens                |
| 50518           | S-Tixx Ball Point Pen Black    | Box       | Ball Point | •          | 50 pens                |



These entry level Tixx plastic Ball Point Pens are hybrid so combine gel ink and ball point for a smoother smudge free writing style. Its soft grip ensures comfortable writing.

- Disposable pen
- Hybrid gel ink ultra smooth writing and quick drying
- 0.7mm line width
- Comfortable soft grip barrel
- Smooth writing action
- Strong metal retractable barrel with chrome finish
- 600 metres writing
- British design













| Product<br>Code | Description                        | Packaging   | Pen Type   | Ink Colour | Trade Pack<br>Quantity |
|-----------------|------------------------------------|-------------|------------|------------|------------------------|
| 50463           | Tixx Ball Point Pen Blue           | Вох         | Ball Point | •          | 12 pens                |
| 50464           | Tixx Ball Point Pen Black          | Вох         | Ball Point | •          | 12 pens                |
| 50465           | Tixx Ball Point Pen Multi-coloured | Вох         | Ball Point | ••••       | 50 pens                |
| 50490           | Tixx Ball Point Pen Pink           | Вох         | Ball Point | •          | 12 pens                |
| 50491           | Tixx Ball Point Pen Green          | Вох