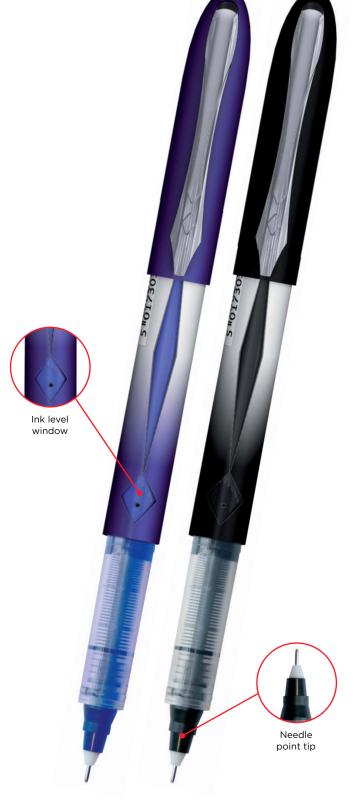

# Zippa-Bag 'S' Classic

- Ideal for filing, storage and presentation
- Heavy duty, long-lasting metal zip pull on side
- Different colour 'zip strips' for easy identification
- Features a 'write-on' panel at front for content identification
- Transparent, flexible material

| CODE           | DESCRIPTION                                                                            | TRADE PK           | OUTER                |
|----------------|----------------------------------------------------------------------------------------|--------------------|----------------------|
| 12687          | A5 (250 x 180mm) Zippa-Bag 'S' ● Blue                                                  | 25 Bags            | 32 Packs             |
| 12692          | A5 (250 x 180mm) Zippa-Bag 'S' ● Red                                                   | 25 Bags            | 32 Packs             |
| 12722          | A5 (250 x 180mm) Zippa-Bag 'S' ◆ Assorted                                              | 25 Bags            | 32 Packs             |
| 12736          | A4 (325 x 235mm) Zippa-Bag 'S' ● Blue                                                  | 25 Bags            | 24 Packs             |
| 12796          | A4 (325 x 235mm) Zippa-Bag 'S' ◆ Assorted                                              | 25 Bags            | 24 Packs             |
|                |                                                                                        |                    |                      |
| 12804          | A4 Plus (370 x 260mm) Zippa-Bag 'S'   Blue                                             | 25 Bags            | 16 Packs             |
| 12804          | A4 Plus (370 x 260mm) Zippa-Bag 'S' • Blue  A4 Plus (370 x 260mm) Zippa-Bag 'S' • Red  | 25 Bags<br>25 Bags | 16 Packs             |
|                | , , , , ,                                                                              |                    |                      |
| 12805          | A4 Plus (370 x 260mm) Zippa-Bag 'S' ◆ Red                                              | 25 Bags            | 16 Packs             |
| 12805<br>12806 | A4 Plus (370 x 260mm) Zippa-Bag 'S' ● Red A4 Plus (370 x 260mm) Zippa-Bag 'S' ● Yellow | 25 Bags<br>25 Bags | 16 Packs<br>16 Packs |