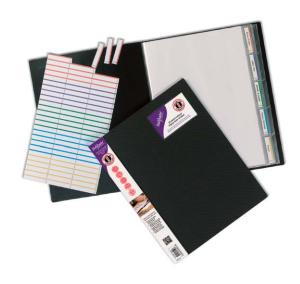

# NOTES & TABS

Snopake Notes and Tabs are a must have in the home, school or workplace. From leaving reminders on desks or around the home, it's always useful to have a pad of Snopake Sticky Notes to hand.

Each Sticky Note is produced to Snopake's highest standard, ensuring you get the best possible product. Our Sticky Notes can be easily removed whilst retaining their stickiness, so you can reposition them over and over again.

Our brightly coloured Index Tabs are also an essential accessory, from highlighting text to revision page marking to emphasising those small yet important notes, our range of Index Tabs are handy to all.