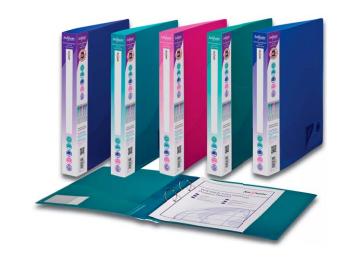

## RINGBINDERS

Available in stunning Electra colours and manufactured from the highest quality polypropylene, Snopake RingBinders weigh less and last longer than traditional RingBinders.

The Snopake RingBinder is the ideal document storage solution. You can use the robust and versatile RingBinders to store and organise revision notes, important work documents and even documents around the house i.e menus & bills.

Snopake RingBinders offer a choice of capacities, ring mechanisms and sizes, with a smart superline finish and added value features, our RingBinders are designed to meet your every need.

## RingBinders

With a smart superline finish and added value features, our ring binders are designed to meet the needs of students, home users and professionals.

Snopake offers one of the widest range of ring binders on the market, with a choice of capacities, ring mechanisms, colours and sizes.