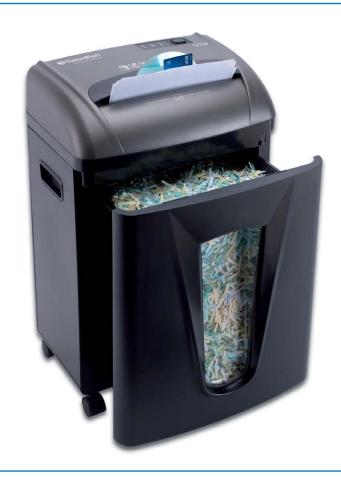

Our brightly coloured Index Tabs are also an essential accessory, from highlighting text to revision page marking to emphasising those small yet important notes, our range of Index Tabs are handy to all.

## **Index Tab Arrow Highlighters**

- Arrow head allows precise highlighting ideal for maps and technical drawings
- Film highlighters double up as page markers
- Transparent material shows the print below
- Writeable surface for notes

| CODE  | DESCRIPTION                          | TRADE PK        | OUTER    |
|-------|--------------------------------------|-----------------|----------|
| 13906 | 44 x 12mm • 125 tabs • Neon Assorted | 12 Blistercards | 12 Packs |

Neon Assorted - 25 x Pink, 25 x Yellow, 25 x Orange, 25 x Green, 25 x Blue

## **Index Tab Highlighters**

- A film index tab that can also be used as a non-marking highlighter
- Ideal for use on original documentation, such as contracts and library books, where a traditional (marking) highlighter cannot be used
- · Longer-lasting, smarter appearance than everyday paper versions
- · Writeable surface

| CODE  | DESCRIPTION                          | TRADE PK        | OUTER    |
|-------|--------------------------------------|-----------------|----------|
| 13154 | 45 x 12mm • 125 tabs • Neon Assorted | 12 Blistercards | 12 Packs |