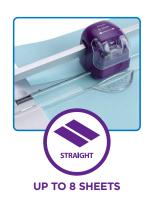

## **Desk Memo Set**

- Contains 2 x Neon Sticky Notes and 5 x index highlighters
- Plastic tray with pen holder and storage tray to organise your desk
- · Easily removed, leaving no residue yet retaining stickiness for repositioning

| CODE  | DESCRIPTION | TRADE PK | OUTER    |
|-------|-------------|----------|----------|
| 15848 | Assorted    | 1 Pack   | 40 Packs |
|       |             |          |          |

Sticky Notes - Neon Yellow and Green

Index Tabs – 20 x Orange, 20 x Pink, 20 x Yellow, 20 x Green, 20 x Blue