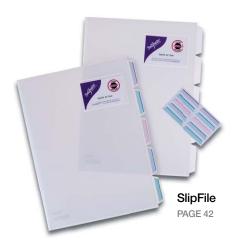

## SlipFile

- 5 part desktop file to keep documents and paper tidy and organised
- Open two sides with five handy index tabs, together with a set of blank labels
- Contents in each pocket can be quickly and easily identified and retrieved
- Features business card holder on front cover
- Premium quality polypropylene for a professional appearance

| CODE  | DESCRIPTION            | TRADE PK | OUTER    |
|-------|------------------------|----------|----------|
| 15055 | A4 5-Part File ● Clear | 5 Files  | 36 Packs |
|       |                        |          |          |