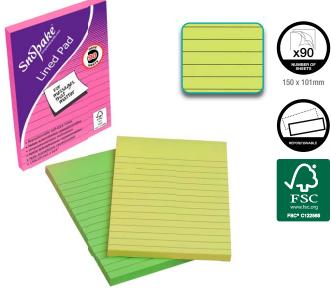

### **Lined Pad**

- Assorted Neon pads
- Lines to help organise notes easily
- Easily removed, leaving no residue yet retaining stickiness for repositioning

| CODE  | DESCRIPTION                | TRADE PK | OUTER    |
|-------|----------------------------|----------|----------|
| 15841 | 150 x 101mm ◆ Neon Yellow  | 1 Pad    | 60 Packs |
| 15842 | 150 x 101mm ◆ Neon Green   | 1 Pad    | 60 Packs |
| 15843 | 150 x 101mm ◆ Neon Magenta | 1 Pad    | 60 Packs |