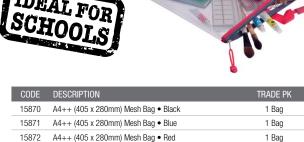

- Size: A4++ & A3 in assorted colours
- Environmentally friendly, PVC free material which is water resistant & can be wiped clean
- Reinforced heavy duty 0.35mm mesh material ensures durability
- 50mm gusset provides extra capacity
- Heavy duty metal grey zip with colour co-ordinated zip strip and hanging loop
- Fabric carry-handle 460mm length with leather-like grip
- Business card holder on front

| CODE  | DESCRIPTION                          | TRADE PK | OUTER    |
|-------|--------------------------------------|----------|----------|
| 15870 | A4++ (405 x 280mm) Mesh Bag • Black  | 1 Bag    | 96 Packs |
| 15871 | A4++ (405 x 280mm) Mesh Bag • Blue   | 1 Bag    | 96 Packs |
| 15872 | A4++ (405 x 280mm) Mesh Bag • Red    | 1 Bag    | 96 Packs |
| 15873 | A4++ (405 x 280mm) Mesh Bag ◆ Yellow | 1 Bag    | 96 Packs |
| 15874 | A3 (480 x 350mm) Mesh Bag • Black    | 1 Bag    | 60 Packs |
| 15875 | A3 (480 x 350mm) Mesh Bag • Blue     | 1 Bag    | 60 Packs |
| 15876 | A3 (480 x 350mm) Mesh Bag • Red      | 1 Bag    | 60 Packs |
| 15877 | A3 (480 x 350mm) Mesh Bag • Yellow   | 1 Bag    | 60 Packs |