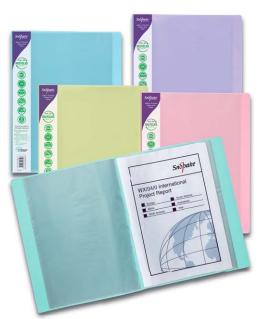

## NOTEBOOKS & DISPLAY BOOKS

Snopake Display Books are sure to impress in any circumstances. The versatility of our display books means they can be used for presentations, for interviews, for filing contracts but can also be used around the home for storing menus or important household documents in an easy to read format. Made from tough polypropylene, our display books have wrap around spines for easy identification and labelling as well as a variety of pocket sizes. We actually have display books that are A5 and A4 in size but can store A4 and A3 paper - that's what we call flexibility!

## ReBorn Display Book

- Made from 100% recycled polypropylene and 100% recyclable
- Tough, wipe-clean smart covers with superline emboss
- Full length reversible wrap-around spine label
- 24 glass clear copy-safe pockets, with 48 sides to view

| CODE  | DESCRIPTION                                                   | TRADE PK | OUTER    |
|-------|---------------------------------------------------------------|----------|----------|
| 15920 | A4 Display Book • 24 Pkt (48 sides to view) • Pastel Assorted | 5 Books  | 10 Packs |
|       |                                                               |          |          |

Pastel Assorted: 1 x Blue, Green, Pink, Purple and Yellow