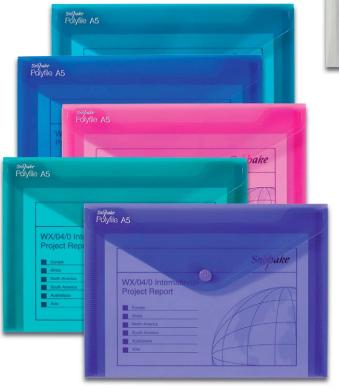

## POLYFILES

The Snopake Polyfile, launched in 1995, is the original envelope-style popper-wallet - it's often copied but never excelled. Snopake Polyfiles are made from tough polypropylene, much stronger than the material used by many competitors, and the press-stud closure is engineered to last.

The Polyfile is available in a wide choice of clear, vibrant and soft clear pastel colours, designed to suit your every need.

The Classic and Clear Polyfile range feature an indexing system - unique to Snopake, allowing you to label each Polyfile for easy identification. This is yet another Snopake innovation - you won't find this on any similar-looking files.