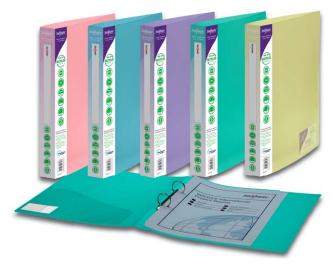

## RINGBINDERS

Available in stunning Electra colours and manufactured from the highest quality polypropylene, Snopake RingBinders weigh less and last longer than traditional RingBinders.

The Snopake RingBinder is the ideal document storage solution. You can use the robust and versatile RingBinders to store and organise revision notes, important work documents and even documents around the house i.e menus & bills.

Snopake RingBinders offer a choice of capacities, ring mechanisms and sizes, with a smart superline finish and added value features, our RingBinders are designed to meet your every need.

## RingBinders

With a smart superline finish and added value features, our ring binders are designed to meet the needs of students, home users and professionals.

Snopake offers one of the widest range of ring binders on the market, with a choice of capacities, ring mechanisms, colours and sizes.

## ReBorn A4 Pastel 2/25mm RingBinder

- Made from 100% recycled polypropylene and 100% recyclable
- Weighs less and lasts longer than traditional designs
- Oversized design ensures that page tabs are not damaged
- Full-length wraparound index holder on the spine
- Pocket for loose papers inside the front cover
- Business card holder for personalisation
- High-gloss covers with superline emboss

Pastel Assorted: 1 x Blue, Green, Pink, Purple and Yellow