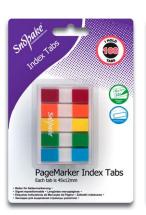

## **Index Tab Pagemarkers**

- Printed paper strips with colour-coded tips
- Handy for indexing or page marking
- Ensure that you never lose your place again
- Easily removed and retains stickiness for repositioning

| CODE  | DESCRIPTION                                     | TRADE PK        | OUTER    |
|-------|-------------------------------------------------|-----------------|----------|
| 13150 | 50 x 12mm • 250 tabs • White with Assorted Tips | 12 Blistercards | 12 Packs |

Assorted - 50 x Red, 50 x Yellow, 50 x Orange, 50 x Green, 50 x Blue