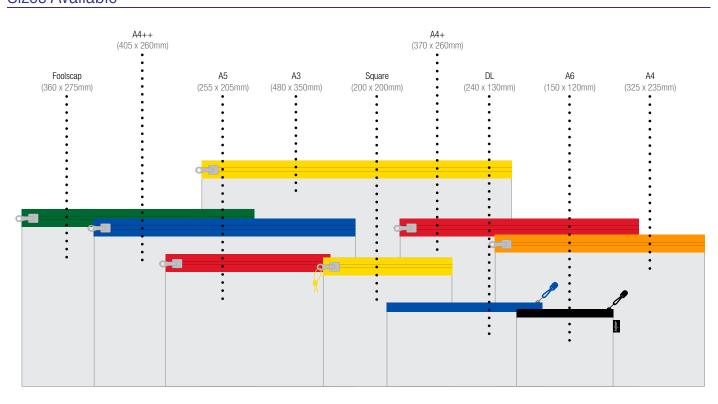

TRADE PK   | OUTER    |
|---|-------|----------------------------------|------------|----------|
|   | 13912 | 42ml • Display Box of 12 • Clear | 12 Bottles | 24 Packs |





# ZIPPA-BAGS

Snopake Zippa-Bags are tough, durable and water resistant making them the ideal storage solution for frequent use in the most challenging of environments.

From storing papers, pencils and craft objects to even using them for packing wet swimsuits, personal objects in suitcases or multiple uses within the home, there is a Zippa-Bag available in a variety of colours or sizes to suit your every need.

Snopake's Zippa-Bags are made from durable, flexible and water-resistant material to ensure each Zippa-Bag secures and protects your belongings.





## Features Available

















# Sizes Available





### Zippa-Bag

- With smooth action, top opening, plastic zip pull
- Colour matched with smart graphics
- Different colour 'zip strips' for easy identification
- Transparent, flexible material











| CODE  | DESCRIPTION                                | TRADE PK | OUTER    |
|-------|--------------------------------------------|----------|----------|
| 11448 | A5 (250 x 180mm) Zippa-Bag ● Assorted      | 25 Bags  | 10 Packs |
|       |                                            |          |          |
| 11463 | A4 Plus (355 x 235mm) Zippa-Bag • Assorted | 25 Bags  | 10 Packs |

Assorted - 10 x Blue, 5 x Red, 5 x Yellow, 5 x Green



Snopake Zippa-Bags are manufactured from polyethylene which is more commonly known as LDPE. Polyethylene is durable and water resistant making Snopake