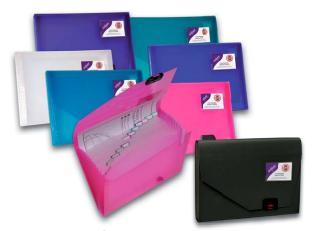

#### PinPoint<sup>ST</sup> Correction Pen

- Extra-fast drying fluid for rapid, accurate corrections
- PinPoint<sup>ST</sup> features a stainless steel tip for extra smooth application
- Improved fluid formula for better covering power
- · Creates an even surface which allows you to re-write easily

| CODE  | DESCRIPTION                                        | TRADE PK | OUTER    |
|-------|----------------------------------------------------|----------|----------|
| 13078 | 7ml • PinPoint <sup>ST</sup> • Display Box • White | 12 Pens  | 12 Packs |

### **U Name It Correction Roller**

- Unique write-on label for a name, department or location
- Radiused thumb grip and rubber finger pad guarantee maximum accuracy and comfort
- Tape covers mistakes instantly and is immediately ready for re-writing

| CODE  | DESCRIPTION                         | TRADE PK        | OUTER    |
|-------|-------------------------------------|-----------------|----------|
| 13434 | 5mm x 5m • Mini Blistercard • White | 10 Blistercards | 10 Packs |

## **Slider Correction Roller**

- 5mm wide tape 8.5metres in length
- Slide close to protect tape
- Guarantee maximum accuracy and comfort
- Ultra-smooth dry white tape covers mistakes instantly
- Tape is immediately ready for re-writing
- Available in attractive Euro hook blister card retail pack

| CODE  | DESCRIPTION                            | TRADE PK        | OUTER    |
|-------|----------------------------------------|-----------------|----------|
| 15748 | Slider Correction Roller   Blistercard | 12 Blistercards | 24 Packs |