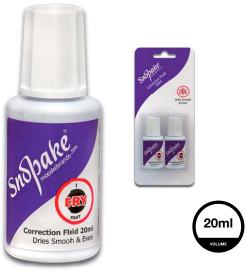

# CORRECTION

Snopake has been correcting mistakes since 1955 - In fact, we were one of the world's first correction fluids! Originally used for correcting typing mistakes, today our correction products are mainly used to cover handwriting mistakes. Available in fluid, pen or roller, Snopake correction has the correct solution for your needs- whether they be large or small!

- Suitable for use on virtually all surfaces, covering most everyday inks, laser print, inkjet text, faxes and photocopies
- Trichloroethane-free
- Unique quick-drying formula

| CODE  | DESCRIPTION                                 | TRADE PK                | OUTER    |
|-------|---------------------------------------------|-------------------------|----------|
| 13139 | Correction Fluid 20ml • Bottle • White      | 10 Bottles              | 24 Packs |
| 15836 | Correction Fluid 20ml • Blistercard • White | 10 B/Cards of 2 Bottles | 12 Packs |