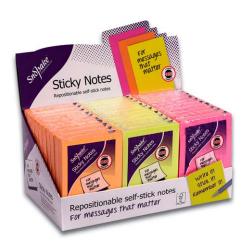

# NOTES & TABS

Snopake Notes and Tabs are a must have in the home, school or workplace. From leaving reminders on desks or around the home, it's always useful to have a pad of Snopake Sticky Notes to hand.

Each Sticky Note is produced to Snopake's highest standard, ensuring you get the best possible product. Our Sticky Notes can be easily removed whilst retaining their stickiness, so you can reposition them over and over again.

## **Sticky Notes**

- Bright Neon notes to help get your messages noticed instantly
- · Easily removed, leaving no residue yet retaining stickiness for repositioning
- · Available in a fantastic, compact counter display box

| CODE  | DESCRIPTION                                   | TRADE PK | OUTER    |
|-------|-----------------------------------------------|----------|----------|
| 14007 | 76 x 50mm (3x2") • 100 Sheets • Neon Assorted | 30 Pads  | 12 Packs |

Neon Assorted - 10 x Yellow, 10 x Pink, 10 x Orange