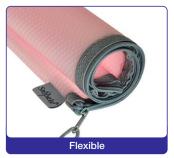

#### **LDPE**

Low density polyethylene is a lightweight thermoplastic made from the monomer ethylene. Flexible, moisture-resistant and recyclable.

#### **EVA**

Ethylene vinyl acetate is the copolymer of ethylene and vinyl acetate. It's an extremely elastic material that produces materials which are rubber-like in softness and, yet with excellent toughness and flexibility. The porous elastomeric material is three times as flexible as low-density polyethylene and is a recyclable material.