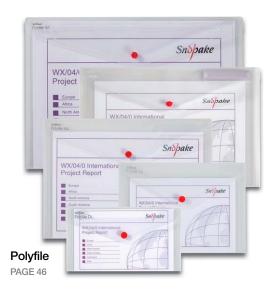

## POLYFILES

The Snopake Polyfile, launched in 1995, is the original envelope-style popper-wallet - it's often copied but never excelled. Snopake Polyfiles are made from tough polypropylene, much stronger than the material used by many competitors, and the press-stud closure is engineered to last.

Snopake Polyfiles are ideal for securing all your important documents, photographs and artwork, whether at home, in school or the workplace.

Uniquely, only Snopake Polyfiles have double-welded seams, making them the toughest files of this type available - anywhere! The Snopake Polyfile is durable, elegant and resourceful - it's no wonder one is bought every 6 seconds!

The Polyfile is available in a wide choice of clear, vibrant and soft clear pastel colours, designed to suit your every need.

The Classic and Clear Polyfile range feature an indexing system - unique to Snopake, allowing you to label each Polyfile for easy identification. This is yet another Snopake innovation - you won't find this on any similar-looking files.