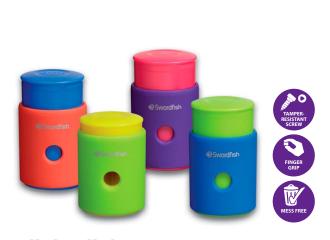

#### Neon

A range of extremely bright or fluorescent colours, which can include yellow, green, pink, orange, blue and purple.