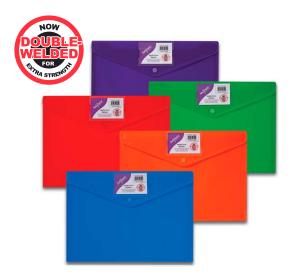

Snopake Polyfiles are ideal for securing all your important documents, photographs and artwork, whether at home, in school or the workplace.

Uniquely, only Snopake Polyfiles have double-welded seams, making them the toughest files of this type available - anywhere! The Snopake Polyfile is durable, elegant and resourceful - it's no wonder one is bought every 6 seconds!

Seams are double-welded for ultimate strength and security

The product is A3 and can fold to A4

Double-sided for maximum usage

Recyclable LDPE to protect the environment

Features a strong hanging loop

Complete with a dry wipe pen