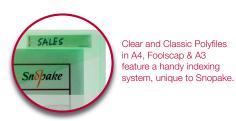

Our best selling product is the Snopake Polyfile.
Launched in 1995 as an alternative to the manila folder, our data shows that a Polyfile is sold every 6 seconds somewhere in the world. Available in sizes from DL, A5, A4, Foolscap and A3, the Polyfile comes in Clear, Classic, Electra, Fusion and more recently in Rainbow colours. Featuring a press stud closure to keep contents secure, and a handy indexing system unique to Snopake, each Polyfile carries a product promise guarantee of 5 years!

The Polyfile is available in a wide choice of clear, vibrant and soft clear pastel colours, designed to suit your every need.

The Classic and Clear Polyfile range feature an indexing system - unique to Snopake, allowing you to label each Polyfile for easy identification. This is yet another Snopake innovation - you won't find this on any similar-looking files.