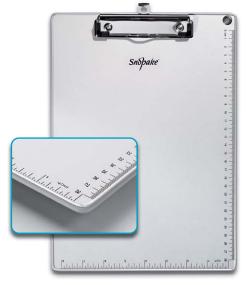

## Metallic ClipBoard

- Strong and lightweight with a hole for hanging
- 2.5mm thick board with measurement guides
- Heavy duty clip ensures papers are held securely
- For use with A4 papers, forms and documents

| CODE  | DESCRIPTION                    | TRADE PK | OUTER    |
|-------|--------------------------------|----------|----------|
| 15788 | For A4 paper • Metallic Silver | 1 Board  | 60 Packs |

- · 2.3mm thick board
- Ergonomic design, heavy duty metal clip mechanism ensures papers are held securely
- Handy built-in penholder for convenience
- String hole gives additional feature for use
- For use with A4 papers, forms and documents