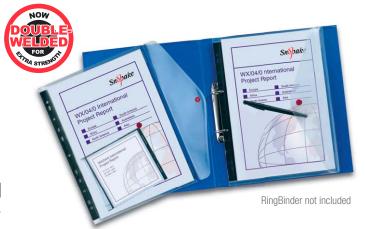

Every accessory is made from top quality, high strength polypropylene and offers long term protection for your documents or assistance in retrieving those all important documents.

Unlike other brands, Snopake's Polyfile Wallets are double-welded for extra strength and greater durability – another first from Snopake!

## ReBorn A4 Polyfile RingBinder Wallet

- Made from 100% recycled polypropylene and 100% recyclable
- Ideal for storing unpunched documents in ringbinders
- Multi-punched edge to suit most binding mechanisms
- Long-lasting press-stud closure

Electra Assorted - 3 x Blue, 1 x Green, 1 x Pink, 3 x Purple, 2 x Turquoise

Snopake

WX/04/0 International Project Report