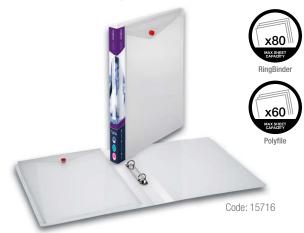

### **RINGBINDER**

- Guaranteed premium quality polypropylene with clear Superline, embossed finish RingBinder
- Size: A4, 15 & 25mm capacity 2 'O' & 'D' ring mechanism
- Ringbinder is 0.9mm thick polyproplene.
- 80 to 150 sheet capacity when Polyfile is filled, 80gsm paper used
- Ideal for office, home and educational users

### **POLYFILE**

- Clear Superline embossed 0.3mm thick polyfile double welded with gussets on 3 sides
- Clear flap on Clear product and Electra flap on Electra assorted products, complete with pressstud closure
- Polyfile available in portrait
- 60 Sheet Capacity per polyfile, 80gsm new paper
- Polyfile on transparent RingBinder cover ideal for presentations