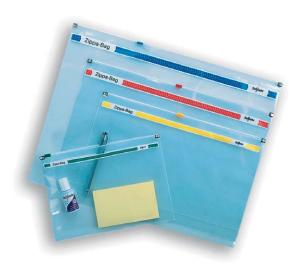

# ZIPPA-BAGS

Snopake Zippa-Bags are tough, durable and water resistant making them the ideal storage solution for frequent use in the most challenging of environments.

From storing papers, pencils and craft objects to even using them for packing wet swimsuits, personal objects in suitcases or multiple uses within the home, there is a Zippa-Bag available in a variety of colours or sizes to suit your every need.

Snopake's Zippa-Bags are made from durable, flexible and water-resistant material to ensure each Zippa-Bag secures and protects your belongings.

### Zippa-Bag

- With smooth action, top opening, plastic zip pull
- Colour matched with smart graphics
- Different colour 'zip strips' for easy identification
- Transparent, flexible material

| CODE  | DESCRIPTION                                | TRADE PK | OUTER    |
|-------|--------------------------------------------|----------|----------|
| 11448 | A5 (250 x 180mm) Zippa-Bag ● Assorted      | 25 Bags  | 10 Packs |
|       |                                            |          |          |
| 11463 | A4 Plus (355 x 235mm) Zippa-Bag • Assorted | 25 Bags  | 10 Packs |

# Zippa-Bag 'S' Classic

- Ideal for filing, storage and presentation
- Heavy duty, long-lasting metal zip pull on side
- Different colour 'zip strips' for easy identification
- Features a 'write-on' panel at front for content identification
- Transparent, flexible material