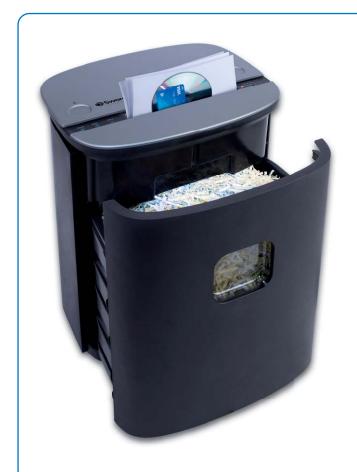

#### **Our History**

Our roots go back over 65 years to 1955, when Snopake, one of the world's first correction fluids, was introduced by the Battelle Institute of America. In 1988, we developed the first, hard wearing polypropylene filing product to the stationery market and Snopake Ltd was born. This was successfully followed in 2005 by Swordfish, a range of high quality but affordable Paper Shredders, Paper Trimmers, Pencil Sharpeners, Laminators and, more recently, Electrical Accessories.