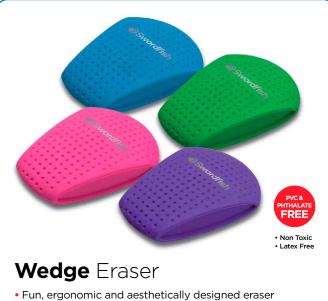

choosing the right machine.











• Plastic Sleeve to help keep the eraser clean

• Eraser suitable for young children

Code: 40323 Large (1 Tub of 30)

standard eraser

• Erases a pencil drawing with less abrasion than a





- Fun, ergonomic and aesthetically designed eraser
- Rounded corners ideal for efficient erasing
- Dip for more comfortable grip
- Clear sleeve to protect the eraser
- Eraser suitable for young children

Code: 40375\* (1 CDU of 24) Code: 40376\*\* (1 Bag of 9) Code: 40377\*\* (12 B.Cards of 3)

- \* Purple, Blue, Orange, Pink
- \*\* Blue, Orange, Pink





### **Stripey** Eraser

- Fun, ergonomic and aesthetically designed eraser
- Striped colour all the way through the eraser
- 64mm long eraser
- Eraser suitable for young children

Code: 40336 (1 Tub of 24)





- Dotted finish for a comfortable grip
- Eraser suitable for young children

Code: 40372 (12 B.Cards of 2) Code: 40373 (12 B.Cards of 2)





### **LineOut Ruler** Eraser

- Fun, ergonomic and aesthetically designed eraser
- Multifunctional eraser encased in a 10cm/4 inch ruler
- Eraser suitable for young children

Code: 40370 (1 CDU of 24)







### Large Eraser & Pencil Sharpener

- Single hole for standard (8mm) diameter pencils
- Sharpener made from Zinc
- Large Plastic Eraser
- Plastic Sleeve to help keep the Eraser clean

Code: 40284 (12 B.Cards of 1)











### **Combo**

### Pencil Sharpener & Eraser

- Single hole for standard (8mm) diameter pencils
- · Soft rubber edging for a comfortable grip
- · Canister makes it mess-free
- · Eraser has a lid to keep it protected
- Inse