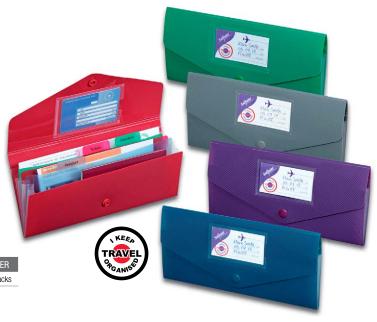

## Did you know that a Snopake Polyfile is bought somewhere in the world every 6 seconds?

Available in sizes from A7 to A3, there is a Polyfile to meet all needs - from storing documents, artwork, CD's and photographs to holding business cards.

Polypropylene is one of the most widely used plastics in the world it is robust, extremely durable, water resistant and recyclable.

The Unique Snopake Indexing System (Clear and Classic only)

| CODE   | DESCRIPTION                                  | TRADE PK | OUTER    |
|--------|----------------------------------------------|----------|----------|
| 10057  | DL (225 x 125mm) Polyfile • Clear            | 5 Files  | 40 Packs |
| 10070  | DL (225 x 125mm) Polyfile • Classic Assorted | 5 Files  | 40 Packs |
| 10035  | DL (225 x 125mm) Polyfile • Electra Assorted | 5 Files  | 40 Packs |
| 11360  | A5 (220 x 180mm) Polyfile ● Blue             | 5 Files  | 40 Packs |
| 11382  | A5 (220 x 180mm) Polyfile ● Clear            | 5 Files  | 40 Packs |
| 11395  | A5 (220 x 180mm) Polyfile • Classic Assorted | 5 Files  | 40 Packs |
| 11355  | A5 (220 x 180mm) Polyfile ◆ Electra Assorted | 5 Files  | 40 Packs |
| 11174  | A3 (435 x 300mm) Polyfile • Clear            | 5 Files  | 20 Packs |
| 10742  | A3 (435 x 300mm) Polyfile • Classic Assorted | 5 Files  | 20 Packs |
| 11185  | A3 (435 x 300mm) Polyfile • Electra Assorted | 5 Files  | 20 Packs |
| 12838X | A4 (330 x 240mm) Polyfile • Blue             | 5 Files  | 40 Packs |
| 12839X | A4 (330 x 240mm) Polyfile • Red              | 5 Files  | 40 Packs |
| 12840X | A4 (330 x 240mm) Polyfile • Yellow           | 5 Files  | 40 Packs |
| 12841X | A4 (330 x 240mm) Polyfile • Clear            | 5 Files  | 40 Packs |
| 12843X | A4 (330 x 240mm) Polyfile • Classic Assorted | 5 Files  | 40 Packs |
| 12844  | A4 (330 x 240mm) Polyfile • Electra Assorted | 5 Files  | 40 Packs |

## Polyfile P

- Portrait wallets for upright filing, storage and presentation
- Snopake press-stud closure keeps contents secure inside
- Smart Superline finish for professional presentation and everyday protection
- Clear file enables easier identification of contents
- See page 47 for sheet capacities

Electra Assorted - 1 x Blue, 1 x Green, 1 x Pink, 1 x Purple, 1 x Turquoise

Designed for upright filing, **Polyfile P** has a top opening and is in portrait format. With all the benefits of the original Polyfile range, Polyfile P also allows for easy and instant retrieval of documents from a backpack.