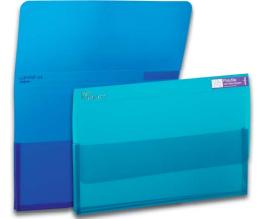

## POLYFILES

The Snopake Polyfile, launched in 1995, is the original envelope-style popper-wallet - it's often copied but never excelled. Snopake Polyfiles are made from tough polypropylene, much stronger than the material used by many competitors, and the press-stud closure is engineered to last.

Snopake Polyfiles are ideal for securing all your important documents, photographs and artwork, whether at home, in school or the workplace.

Uniquely, only Snopake Polyfiles have double-welded seams, making them the toughest files of this type available - anywhere! The Snopake Polyfile is durable, elegant and resourceful - it's no wonder one is bought every 6 seconds!

The Polyfile is available in a wide choice of clear, vibrant and soft clear pastel colours, designed to suit your every need.

The Classic and Clear Polyfile range feature an indexing system - unique to Snopake, allowing you to label each Polyfile for easy identification. This is yet another Snopake innovation - you won't find this on any similar-looking files.