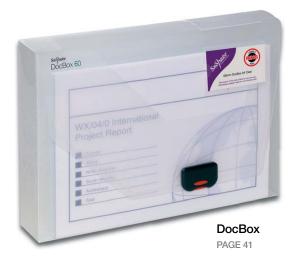

## **DocBox**

- Made from heavy-gauge polypropylene and welded for strength
- Strong colour co-ordinated push-lock for security
- 60mm DocBox has a ring-pull on spine for easy retrieval from shelf
- Ideal for storage of loose papers
- Accepts documents in Snopake A4 polyfiles

| CODE  | DESCRIPTION                                    | TRADE PK | OUTER    |
|-------|------------------------------------------------|----------|----------|
| 12849 | A4 • 25mm Capacity • 0.75mm • Clear            | 1 Box    | 40 Packs |
| 12845 | A4 • 25mm Capacity • 0.75mm • Dark Blue        | 1 Box    | 40 Packs |
| 14832 | A4 • 25mm Capacity • 0.75mm • Electra Assorted | 5 Boxes  | 8 Packs  |
| 12861 | A4 • 35mm Capacity • 0.75mm • Clear            | 1 Box    | 40 Packs |
| 12858 | A4 • 35mm Capacity • 0.75mm • Dark Blue        | 1 Box    | 40 Packs |
| 12871 | A4 • 60mm Capacity • 0.9mm • Clear             | 1 Box    | 20 Packs |
| 12867 | A4 • 60mm Capacity • 0.9mm • Dark Blue         | 1 Box    | 20 Packs |
|       |                                                |          |          |