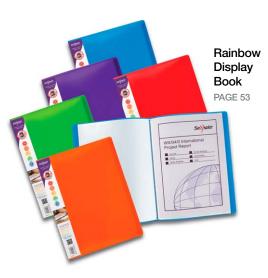

## Rainbow Display Book

- Tough Wipe Clean Covers with superline emboss
- Full-length wrap-around spine label for easy identification
  - \* Other products within this range are available

| CODE  | DESCRIPTION                                                    | TRADE PK | OUTER    |
|-------|----------------------------------------------------------------|----------|----------|
| 15808 | A4 Display Book • 24 Pkt (48 sides to view) • Rainbow Assorted | 5 Books  | 15 Packs |

Rainbow Assorted: 1 x Blue, Green, Orange, Purple and Red