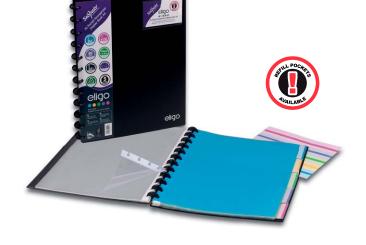

## **eligo ReOrganiser Project Books**

- A4 & A5 Project books with colour codes index tabs to help identify and locate sections
- Indexes and pages can be removed, rearranged or replaced instantly
- 80gsm FSC® certified white lined paper
- Tough Polypropylene cover with handy card holder on front and an inside pocket
  - \* Other products within this range are available

| CODE  | DESCRIPTION                                               | TRADE PK | OUTER    |
|-------|-----------------------------------------------------------|----------|----------|
| 15861 | A5 ReOrganiser Project Book • 75 Sheets/150 Pages • Black | 1 Book   | 30 Packs |
| 15862 | A4 ReOrganiser Project Book • 75 Sheets/150 Pages • Black | 1 Book   | 20 Packs |
| 15864 | A5 ReOrganiser Refill Paper                               | 1 Pack   | 60 Packs |
| 15865 | A4 ReOrganiser Refill Paper                               | 1 Pack   | 40 Packs |