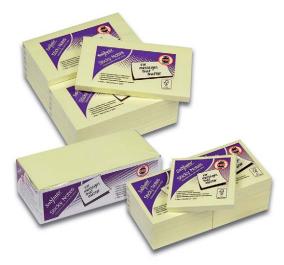

# **Yellow Sticky Notes**

- Ever popular sticky notes produced to Snopake's high standard
- · Stick firmly to almost any surface
- Easily removed, leaving no residue yet retaining stickiness for repositioning

| CODE  | DESCRIPTION                                | TRADE PK | OUTER    |
|-------|--------------------------------------------|----------|----------|
| 12127 | 50 x 38mm (1½ x 2") • 100 Sheets* • Yellow | 12 Pads  | 72 Packs |
| 12128 | 76 x 76mm (3 x 3") • 100 Sheets* • Yellow  | 12 Pads  | 36 Packs |
| 12133 | 127 x 76mm (5 x 3") • 100 Sheets* • Yellow | 12 Pads  | 24 Packs |