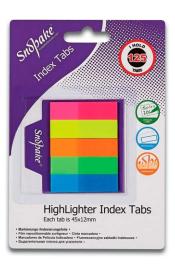

## **Index Tab Highlighters**

- A film index tab that can also be used as a non-marking highlighter
- Ideal for use on original documentation, such as contracts and library books, where a traditional (marking) highlighter cannot be used
- · Longer-lasting, smarter appearance than everyday paper versions
- · Writeable surface

| CODE  | DESCRIPTION                          | TRADE PK        | OUTER    |
|-------|--------------------------------------|-----------------|----------|
| 13154 | 45 x 12mm • 125 tabs • Neon Assorted | 12 Blistercards | 12 Packs |

Neon Assorted - 25 x Pink, 25 x Yellow, 25 x Orange, 25 x Green, 25 x Blue