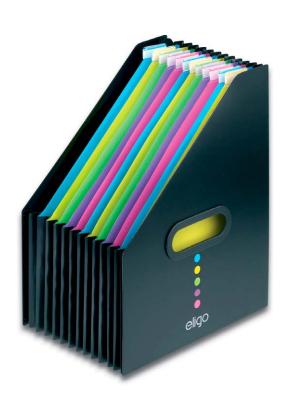

## **eligo ReOrganiser Project Books**

- A4 & A5 Project books with colour codes index tabs to help identify and locate sections
- Indexes and pages can be removed, rearranged or replaced instantly
- 80gsm FSC® certified white lined paper
- Tough Polypropylene cover with handy card holder on front and an inside pocket
  - \* Other products within this range are available

| CODE  | DESCRIPTION                                               | TRADE PK | OUTER    |
|-------|-----------------------------------------------------------|----------|----------|
| 15861 | A5 ReOrganiser Project Book • 75 Sheets/150 Pages • Black | 1 Book   | 30 Packs |
| 15862 | A4 ReOrganiser Project Book • 75 Sheets/150 Pages • Black | 1 Book   | 20 Packs |
| 15864 | A5 ReOrganiser Refill Paper                               | 1 Pack   | 60 Packs |
| 15865 | A4 ReOrganiser Refill Paper                               | 1 Pack   | 40 Packs |