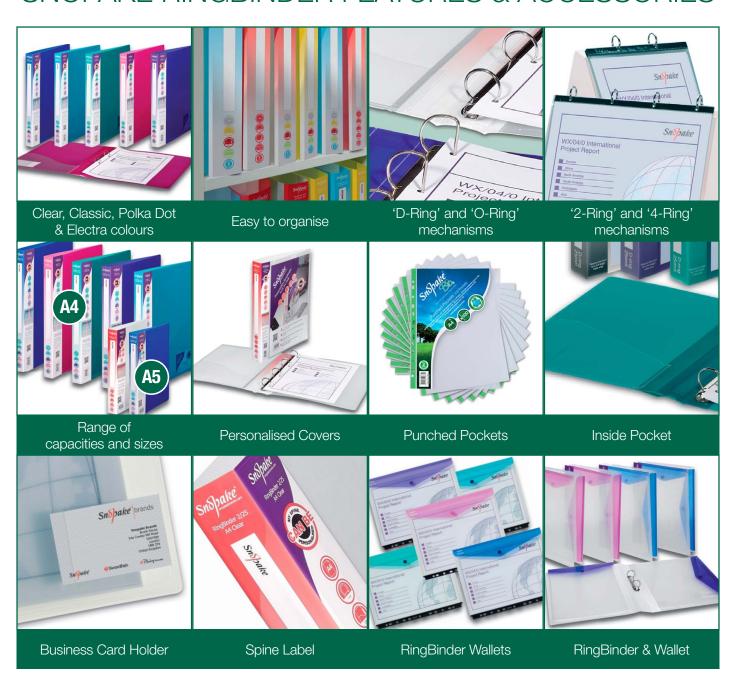

## SNOPAKE RINGBINDER FEATURES & ACCESSORIES

## RINGBINDER ACCESSORIES

Snopake offers a vast array of RingBinder accessories that are designed to suit virtually any RingBinder or lever arch file. They are available in portrait or landscape, in a variety of colours & sizes and the reinforced, multi-punched edge suits most binding mechanisms.

Every accessory is made from top quality, high strength polypropylene and offers long term protection for your documents or assistance in retrieving those all important documents.

Unlike other brands, Snopake's Polyfile Wallets are double-welded for extra strength and greater durability – another first from Snopake!