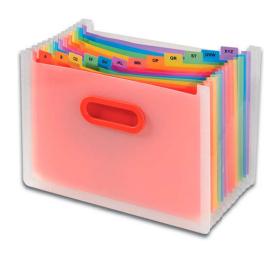

#### PinPoint<sup>ST</sup> Correction Pen

- Extra-fast drying fluid for rapid, accurate corrections
- PinPoint<sup>ST</sup> features a stainless steel tip for extra smooth application
- Improved fluid formula for better covering power
- · Creates an even surface which allows you to re-write easily

| CODE  | DESCRIPTION                                        | TRADE PK | OUTER    |
|-------|----------------------------------------------------|----------|----------|
| 13078 | 7ml • PinPoint <sup>ST</sup> • Display Box • White | 12 Pens  | 12 Packs |