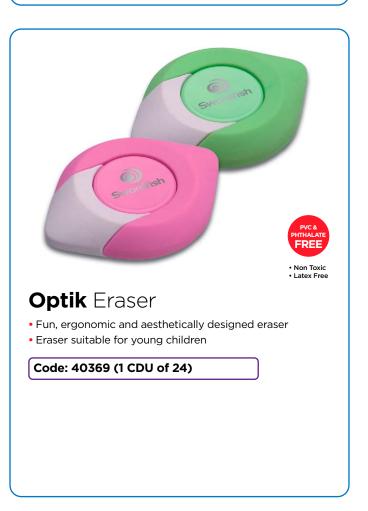

f choosing the right machine.











• Plastic Sleeve to help keep the eraser clean

• Eraser suitable for young children

Code: 40323 Large (1 Tub of 30)

standard eraser

• Erases a pencil drawing with less abrasion than a





- Fun, ergonomic and aesthetically designed eraser
- Rounded corners ideal for efficient erasing
- Dip for more comfortable grip
- Clear sleeve to protect the eraser
- Eraser suitable for young children

Code: 40375\* (1 CDU of 24) Code: 40376\*\* (1 Bag of 9) Code: 40377\*\* (12 B.Cards of 3)

- \* Purple, Blue, Orange, Pink
- \*\* Blue, Orange, Pink





### **Stripey** Eraser

- Fun, ergonomic and aesthetically designed eraser
- Striped colour all the way through the eraser
- 64mm long eraser
- Eraser suitable for young children

Code: 40336 (1 Tub of 24)





- Dotted finish for a comfortable grip
- Eraser suitable for young children

Code: 40372 (12 B.Cards of 2) Code: 40373 (12 B.Cards of 2)





### **LineOut Ruler** Eraser

- Fun, ergonomic and aesthetically designed eraser
- Multifunctional eraser encased in a 10cm/4 inch ruler
- Eraser suitable for young children

Code: 40370 (1 CDU of 24)







### Large Eraser & Pencil Sharpener

- Single hole for standard (8mm) diameter pencils
- Sharpener made from Zinc
- Large Plastic Eraser
- Plastic Sleeve to help keep the Eraser clean

Code: 40284 (12 B.Cards of 1)











### **Combo**

### Pencil Sharpener & Eraser

- Single hole for standard (8mm) diameter pencils
- · Soft rubber edging for a comfortable grip
- · Canister makes it mess-free
- · Eraser has a lid to keep it protected
- In