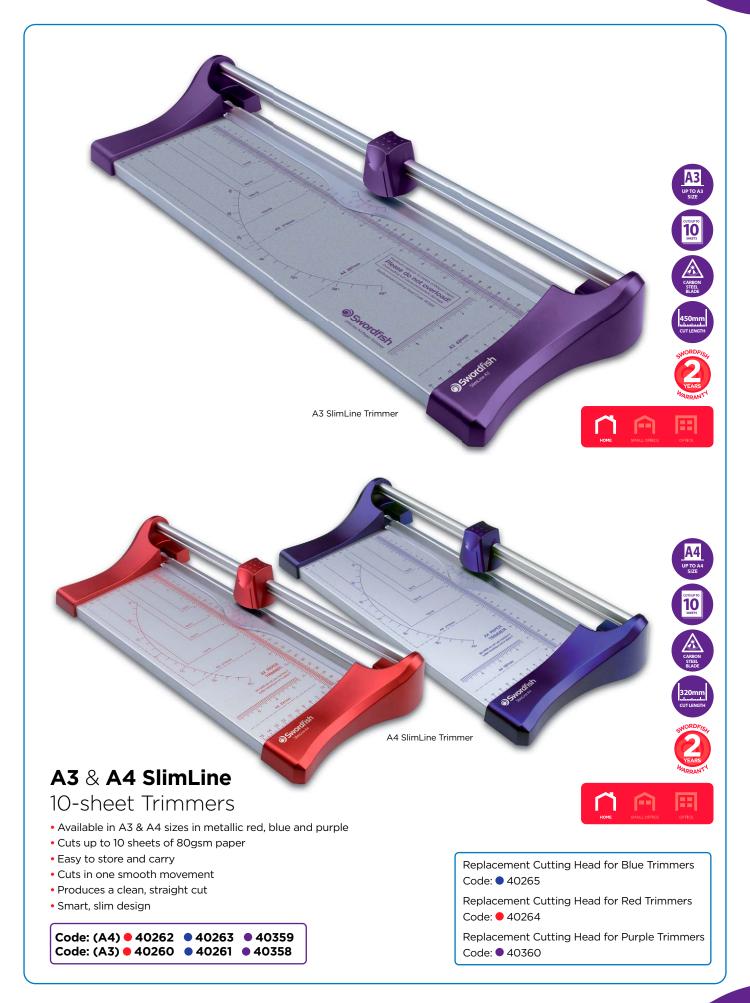

osed is when it is being changed, when appropriate caution should be used.

Rotary trimmers have many applications, so the Swordfish range has been developed to meet all needs, from the home craft worker to busy offices, schools and studios and everything in between. Available in sizes ranging from A4 up to A2, Swordfish has a paper trimmer for all your cutting needs.











**UP TO 5 SHEETS** 







**UP TO 5 SHEETS** 

**UP TO 5 SHEETS** 

### 5 in 1 Creative Trimmer

- 5 different types of trim: straight, perforated, wave, score and round corners
- For paper and light card
- Rotating thumbwheel for easy blade selection
- No exposed blades











Replacement Head Code: 40344

Replacement Cutting Strip (Pk3) Code: 40346

Replacement Corner Trimmer Code: 40345

Code: 40343















# Precision Cutting







# ELECTRICAL ACCESSORIES

Tablets and smartphones have ushered in a real revolution in portable communications. But these power-hungry devices need frequent charging. If you find that you never seem to have enough sockets to power all your essential electrical appliances and your smartphone, we have the answer - the Swordfish **VariPower** range.

Each product is designed to do a different job, but all have one thing in common - they are all equipped with high-output USB ports, so you no longer need to plug a charger into a socket - you simply connect a USB lead, leaving your sockets free.

Whether at home, in the office or on the move, the **VariPower** range is the easy way to power your life









# SWORDFISH PRODUCT SPECIFICATIONS











|