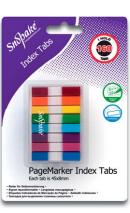

## **Index Tab Pagemarkers**

- Printed paper strips with colour-coded tips
- Handy for indexing or page marking
- Ensure that you never lose your place again
- Easily removed and retains stickiness for repositioning

| CODE  | DESCRIPTION                                     | TRADE PK        | OUTER    |
|-------|-------------------------------------------------|-----------------|----------|
| 13150 | 50 x 12mm • 250 tabs • White with Assorted Tips | 12 Blistercards | 12 Packs |

Assorted - 50 x Red, 50 x Yellow, 50 x Orange, 50 x Green, 50 x Blue