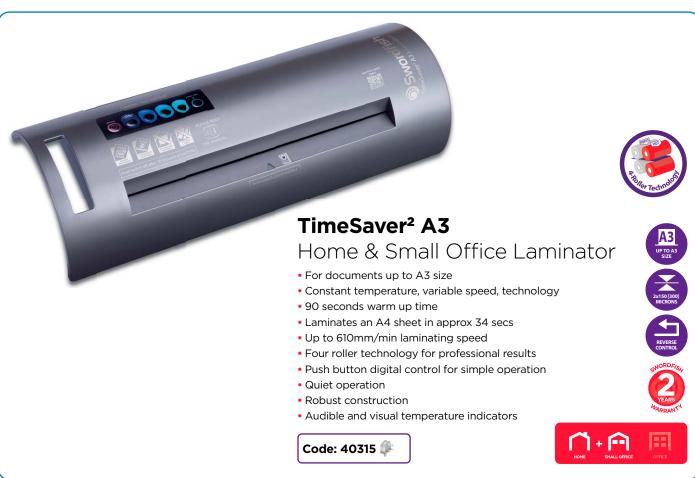

t more attractive.

To achieve a professional result, you can always count on Swordfish's high quality laminating pouches, available in a full range of thicknesses and sizes along with Swordfish's long lasting Laminating Pouch Carrier to laminate non-standard shapes, sizes or materials.

Swordfish range of laminators includes feature-rich models for all users, from hobbyists to professionals, capable of laminating documents up to A2 size, all designed to make lamination simple, straightforward and trouble-free.









### SuperSlim A4

### Home & Office Laminator

- Available in A4 size in metallic red • 230mm laminating widths
- Laminates an A4 sheet in approx 1 min 25 secs
- 4 Roller technology
- 2-3 minutes warm up time
- Jam release function
- Cold lamination option































# Armoured Pouch Carriers

- Available for documents in A4 and A3 sizes
- Superfine PTFE-coated woven glass fibre
- Thermally efficient for perfect heat transfer
- · Essential when laminating cut-outs
- Durable and long-lasting
- Supplied in a robust storage tube ideal for storage

| Description                           | Product Code | Trade Pack | Outer Packs |
|---------------------------------------|--------------|------------|-------------|
| A4 Armoured Pouch Carrier 230 x 343mm | 40353        | Pack of 1  | 50          |
| A3 Armoured Pouch Carrier 320 x 480mm | 40354        | Pack of 1  | 50          |

### Jammed pouches will cause frustration and can cause serious damage.

Lamination pouches need the support of paper across their entire area. If they do not have th