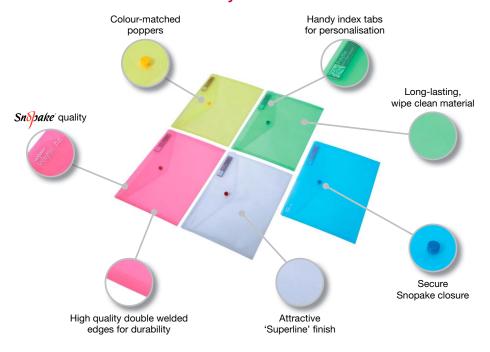

## POLYFILES

The Snopake Polyfile, launched in 1995, is the original envelope-style popper-wallet - it's often copied but never excelled. Snopake Polyfiles are made from tough polypropylene, much stronger than the material used by many competitors, and the press-stud closure is engineered to last.

Snopake Polyfiles are ideal for securing all your important documents, photographs and artwork, whether at home, in school or the workplace.

Uniquely, only Snopake Polyfiles have double-welded seams, making them the toughest files of this type available - anywhere! The Snopake Polyfile is durable, elegant and resourceful - it's no wonder one is bought every 6 seconds!

The Polyfile is available in a wide choice of clear, vibrant and soft clear pastel colours, designed to suit your every need.

The Classic and Clear Polyfile range feature an indexing system - unique to Snopake, allowing you to label each Polyfile for easy identification. This is yet another Snopake innovation - you won't find this on any similar-looking files.