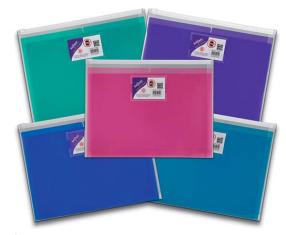

# ZIPPA-BAGS

Snopake Zippa-Bags are tough, durable and water resistant making them the ideal storage solution for frequent use in the most challenging of environments.

From storing papers, pencils and craft objects to even using them for packing wet swimsuits, personal objects in suitcases or multiple uses within the home, there is a Zippa-Bag available in a variety of colours or sizes to suit your every need.

Snopake's Zippa-Bags are made from durable, flexible and water-resistant material to ensure each Zippa-Bag secures and protects your belongings.

### Zippa-Bag

- With smooth action, top opening, plastic zip pull
- Colour matched with smart graphics
- Different colour 'zip strips' for easy identification
- Transparent, flexible material

| CODE  | DESCRIPTION                                | TRADE PK | OUTER    |
|-------|--------------------------------------------|----------|----------|
| 11448 | A5 (250 x 180mm) Zippa-Bag ● Assorted      | 25 Bags  | 10 Packs |
|       |                                            |          |          |
| 11463 | A4 Plus (355 x 235mm) Zippa-Bag • Assorted | 25 Bags  | 10 Packs |