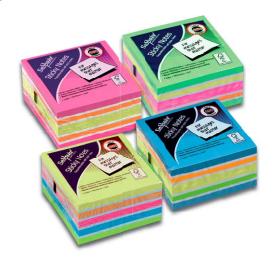

## Rainbow NeonMix Sticky Notes

- Assorted neon and rainbow cubes
- Easily removed, leaving no residue yet retaining stickiness for repositioning

| CODE  | DESCRIPTION                                              | TRADE PK | OUTER    |
|-------|----------------------------------------------------------|----------|----------|
| 15847 | 76 x 76mm (3 x 3") • 450 Sheets* • Blue Rainbow          | 1 Cube   | 72 Packs |
| 15759 | 76 x 76mm (3 x 3") • 450 Sheets* • Pink Rainbow          | 1 Cube   | 72 Packs |
| 15760 | 76 x 76mm (3 x 3") • 450 Sheets* • Green Rainbow         | 1 Cube   | 72 Packs |
| 15761 | 76 x 76mm (3 x 3") • 450 Sheets* • Multicoloured Rainbow | 1 Cube   | 72 Packs |

<sup>\*</sup>No of sheets per pad