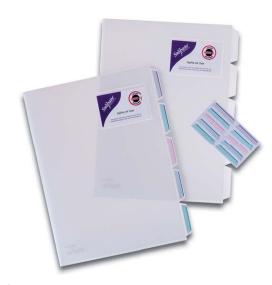

# NOTES & TABS

Snopake Notes and Tabs are a must have in the home, school or workplace. From leaving reminders on desks or around the home, it's always useful to have a pad of Snopake Sticky Notes to hand.

Our brightly coloured Index Tabs are also an essential accessory, from highlighting text to revision page marking to emphasising those small yet important notes, our range of Index Tabs are handy to all.

## **Index Tab Arrow Highlighters**

- Arrow head allows precise highlighting ideal for maps and technical drawings
- Film highlighters double up as page markers
- Transparent material shows the print below
- Writeable surface for notes

## **Index Tab Highlighters**

- A film index tab that can also be used as a non-marking highlighter
- Ideal for use on original documentation, such as contracts and library books, where a traditional (marking) highlighter cannot be used
- · Longer-lasting, smarter appearance than everyday paper versions
- · Writeable surface