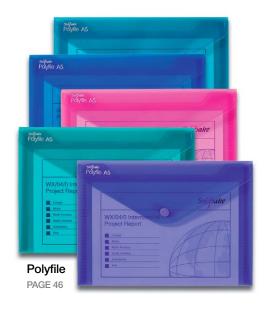

## POLYFILES

The Snopake Polyfile, launched in 1995, is the original envelope-style popper-wallet - it's often copied but never excelled. Snopake Polyfiles are made from tough polypropylene, much stronger than the material used by many competitors, and the press-stud closure is engineered to last.

Snopake Polyfiles are ideal for securing all your important documents, photographs and artwork, whether at home, in school or the workplace.

Uniquely, only Snopake Polyfiles have double-welded seams, making them the toughest files of this type available - anywhere! The Snopake Polyfile is durable, elegant and resourceful - it's no wonder one is bought every 6 seconds!

The Polyfile is available in a wide choice of clear, vibrant and soft clear pastel colours, designed to suit your every need.

The Classic and Clear Polyfile range feature an indexing system - unique to Snopake, allowing you to label each Polyfile for easy identification. This is yet another Snopake innovation - you won't find this on any similar-looking files.

## Did you know that a Snopake Polyfile is bought somewhere in the world every 6 seconds?

Available in sizes from A7 to A3, there is a Polyfile to meet all needs - from storing documents, artwork, CD's and photographs to holding business cards.