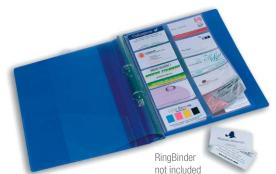

## EVA Black Mesh High Capacity Zippa-Bag

- Size: DL, A6, A5 & Foolscap in black
- Environmentally friendly, PVC free material which is water resistant & can be wiped clean
- Reinforced heavy duty 0.35mm mesh material ensures durability
- 50mm gusset provides extra capacity
- Heavy duty metal black zip with colour co-ordinated zip strip and hanging loop
- Business card holder on front

| CODE  | DESCRIPTION                             | TRADE PK | OUTER    |
|-------|-----------------------------------------|----------|----------|
| 15878 | A6 (150 x 120mm) Mesh Bag • Black       | 3 Bags   | 80 Packs |
| 15879 | DL (240 x 130mm) Mesh Bag • Black       | 3 Bags   | 80 Packs |
| 15880 | A5 (255 x 205mm) Mesh Bag ● Black       | 3 Bags   | 80 Packs |
| 15881 | Foolscap (360 x 275mm) Mesh Bag • Black | 3 Bags   | 70 Packs |