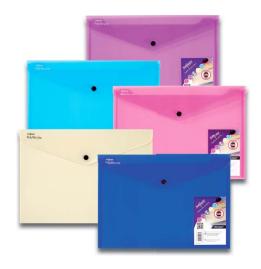

The Polyfile is available in a wide choice of clear, vibrant and soft clear pastel colours, designed to suit your every need.

The Classic and Clear Polyfile range feature an indexing system - unique to Snopake, allowing you to label each Polyfile for easy identification. This is yet another Snopake innovation - you won't find this on any similar-looking files.

## **Polyfile**

The Snopake Polyfile was launched in 1995, as a tough, elegant and environmentally-friendly alternative to the manila folder. Manufactured from tough, long-lasting polypropylene, it is easy to wipe clean and is available in an array of vibrant colours and soft clear pastels. Complete with a coloured press-stud that ensures that documents stay safely inside the folder.

## Did you know that a Snopake Polyfile is bought somewhere in the world every 6 seconds?

Available in sizes from A7 to A3, there is a Polyfile to meet all needs - from storing documents, artwork, CD's and photographs to holding business cards.