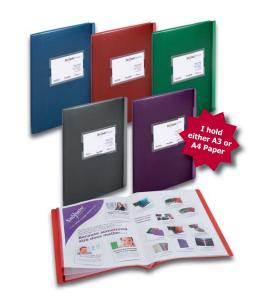

## NOTEBOOKS & DISPLAY BOOKS

Snopake Display Books are sure to impress in any circumstances. The versatility of our display books means they can be used for presentations, for interviews, for filing contracts but can also be used around the home for storing menus or important household documents in an easy to read format. Made from tough polypropylene, our display books have wrap around spines for easy identification and labelling as well as a variety of pocket sizes. We actually have display books that are A5 and A4 in size but can store A4 and A3 paper - that's what we call flexibility!