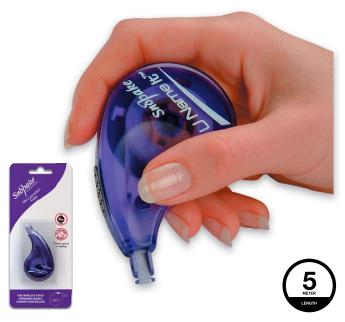

### **U Name It Correction Roller**

- Unique write-on label for a name, department or location
- Radiused thumb grip and rubber finger pad guarantee maximum accuracy and comfort
- Tape covers mistakes instantly and is immediately ready for re-writing

| CODE  | DESCRIPTION                         | TRADE PK        | OUTER    |
|-------|-------------------------------------|-----------------|----------|
| 13434 | 5mm x 5m • Mini Blistercard • White | 10 Blistercards | 10 Packs |