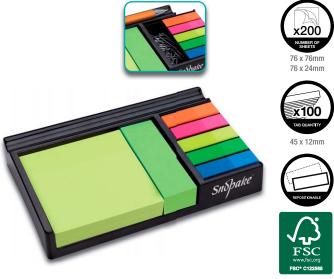

## **Desk Memo Set**

- Contains 2 x Neon Sticky Notes and 5 x index highlighters
- Plastic tray with pen holder and storage tray to organise your desk
- · Easily removed, leaving no residue yet retaining stickiness for repositioning

| CODE  | DESCRIPTION | TRADE PK | OUTER    |
|-------|-------------|----------|----------|
| 15848 | Assorted    | 1 Pack   | 40 Packs |
|       |             |          |          |

Sticky Notes - Neon Yellow and Green

Index Tabs – 20 x Orange, 20 x Pink, 20 x Yellow, 20 x Green, 20 x Blue