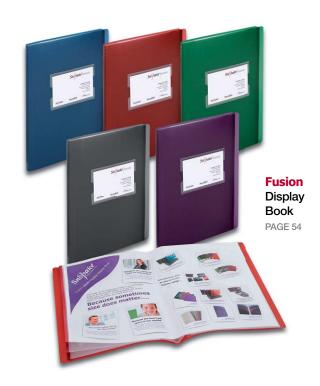

## **Fusion** Display Book

- Tough, long lasting polypropylene
- A3 size display book that folds also folds to A4
- Colour edging on the leading first half of the book
- Tough wipe clean cover
  - \* Other products within this range are available

Fusion Assorted: 1 x Indigo, Burgundy, Emerald, Smoke and Plum