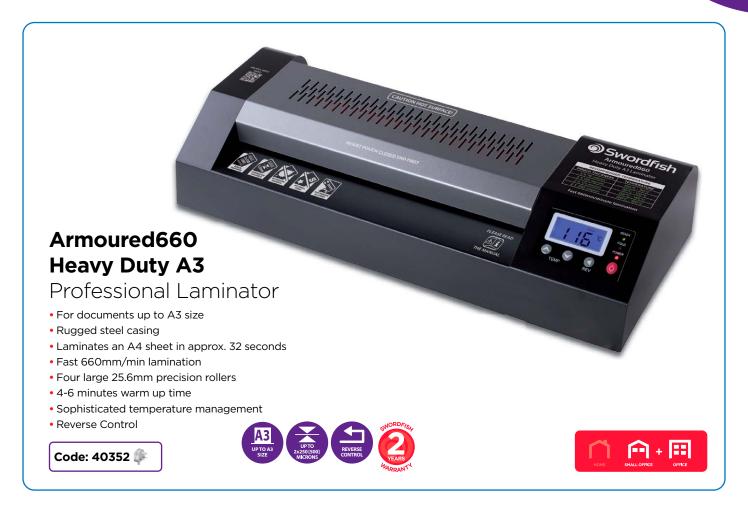

Our best selling product is the Snopake Polyfile.
Launched in 1995 as an alternative to the manila folder, our data shows that a Polyfile is sold every 6 seconds somewhere in the world. Available in sizes from DL, A5, A4, Foolscap and A3, the Polyfile comes in Clear, Classic, Electra, Fusion and more recently in Rainbow colours. Featuring a press stud closure to keep contents secure, and a handy indexing system unique to Snopake, each Polyfile carries a product promise guarantee of 5 years!