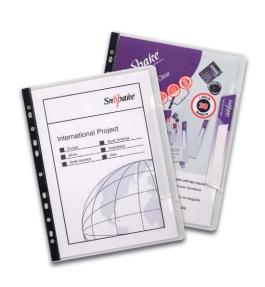

## ClipFile

- A smart and robust presentation file
- Simple side-clip that instantly secures unpunched pages
- Made from strong polypropylene with a 0.4mm back cover and 0.2mm front cover
- Executive Clipfile features a Superline transparent front cover

### **TwinFile**

- An elegant, everyday presentation file for loose documents
- Two internal storage pockets
- Features business card holder on front cover and inside front cover
- Ideal for contracts, quotations, proposals and estimates
- Made from wipe-clean polypropylene