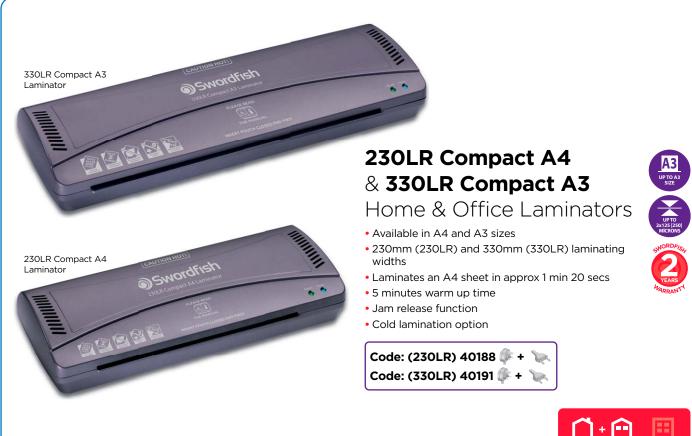

ments are protected against handling, water, grease and finger-marks. If your lamination becomes dirty, simply wipe it clean.

Whether a photograph, important presentation material or children's artwork, lamination will enhance the colour in the document, preserve it and make it more attractive.

To achieve a professional result, you can always count on Swordfish's high quality laminating pouches, available in a full range of thicknesses and sizes along with Swordfish's long lasting Laminating Pouch Carrier to laminate non-standard shapes, sizes or materials.

Swordfish range of laminators includes feature-rich models for all users, from hobbyists to professionals, capable of laminating documents up to A2 size, all designed to make lamination simple, straightforward and trouble-free.









### SuperSlim A4

### Home & Office Laminator

- Available in A4 size in metallic red • 230mm laminating widths
- Laminates an A4 sheet in approx 1 min 25 secs
- 4 Roller technology
- 2-3 minutes warm up time
- Jam release function
- Cold lamination option































# Armoured Pouch Carriers

- Available for documents in A4 and A3 sizes
- Superfine PTFE-coated woven glass fibre
- Thermally efficient for perfect heat transfer
- · Essential when laminating cut-outs
- Durable and long-lasting
- Supplied in a robust storage tube ideal for storage

| Description                           | Product Code | Trade Pack | Outer Packs |
|---------------------------------------|--------------|------------|-------------|
| A4 Armoured Pouch Carrier 230 x 343mm | 40353        |