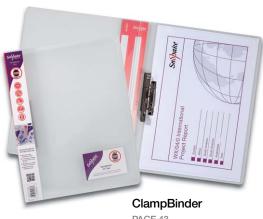

## ClampBinder

- The easy way to file unpunched paper
- Clamp mechanism to instantly secure paper
- Holds up to 100 sheets of 80gsm unpunched paper
- Reversible spine label for personalisation

| CODE  | DESCRIPTION                       | TRADE PK | OUTER   |
|-------|-----------------------------------|----------|---------|
| 12772 | A4 ClampBinder ● Clear            | 10 Files | 6 Packs |
| 12790 | A4 ClampBinder • Electra Assorted | 10 Files | 6 Packs |

Electra Assorted - 3 x Blue, 1 x Green, 1 x Pink, 3 x Purple, 2 x Turquoise

Snopake

WX/04/0 International Project Report