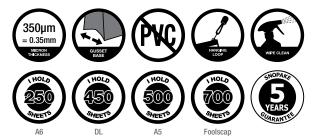

## **EVA Clear Mesh Zippa-Bag**

- Size: DL, A5 & Foolscap in assorted colours
- Environmentally friendly, PVC free material which is water resistant & can be wiped clean
- Reinforced heavy duty 0.3mm mesh material ensures durability
- Heavy duty metal black zip with colour co-ordinated zip strip and hanging loop

# EVA Clear Mesh High Capacity Zippa-Bag

- Size: DL, A6, A5 & Foolscap in black
- Environmentally friendly, PVC free material which is water resistant & can be wiped clean
- Reinforced heavy duty 0.3mm mesh material ensures durability
- 40mm gusset provides extra capacity
- Heavy duty metal black zip with colour co-ordinated zip strip and hanging loop

x400

TRADE PK DESCRIPTION A6 (150 x 120mm) Mesh Bag • Holds 250 Sheets • Black 3 Bags 80 Packs 15837 DL (240 x 130mm) Mesh Bag • Holds 400 Sheets • Black 3 Bags 80 Packs A5 (255 x 205mm) Mesh Bag • Holds 450 Sheets • Black 3 Bags 80 Packs 15838 3 Bags Foolscap (360 x 275mm) Mesh Bag • Holds 600 Sheets • Black 70 Packs

## EVA Black Mesh High Capacity Zippa-Bag

- Size: DL, A6, A5 & Foolscap in black
- Environmentally friendly, PVC free material which is water resistant & can be wiped clean
- Reinforced heavy duty 0.35mm mesh material ensures durability
- 50mm gusset provides extra capacity
- Heavy duty metal black zip with colour co-ordinated zip strip and hanging loop
- Business card holder on front

## EVA Pastel Mesh High Capacity Zippa-Bag

- Size: DL, A5 & Foolscap in pastel colours
- Environmentally friendly, PVC free material which is water resistant & can be wiped clean
- Reinforced heavy duty 0.40mm mesh material ensures durability
- 50mm gusset provides extra capacity
- Heavy duty metal grey zip with colour co-ordinated zip strip and hanging loop
- Business card holder on front