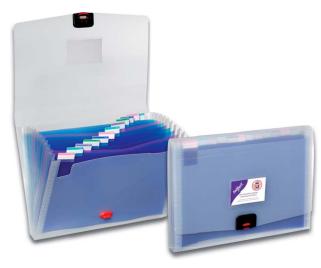

## SlipFile

- 5 part desktop file to keep documents and paper tidy and organised
- Open two sides with five handy index tabs, together with a set of blank labels
- Contents in each pocket can be quickly and easily identified and retrieved
- Features business card holder on front cover
- Premium quality polypropylene for a professional appearance

| CODE  | DESCRIPTION            | TRADE PK | OUTER    |
|-------|------------------------|----------|----------|
| 15055 | A4 5-Part File ● Clear | 5 Files  | 36 Packs |
|       |                        |          |          |