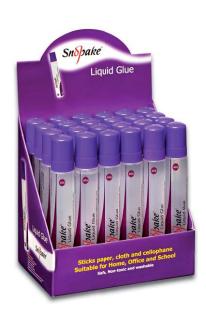

# Liquid Glue

- Non toxic and washable adhesive
- Dries clear
- In handy sponge tipped pen format
- Ideal for Schools, Hobbies & Crafting
- Shelf life of 2 years

| I | CODE  | DESCRIPTION                      | TRADE PK   | OUTER    |
|---|-------|----------------------------------|------------|----------|
|   | 13912 | 42ml • Display Box of 12 • Clear | 12 Bottles | 24 Packs |