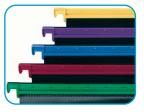

## HangGlider Clear Suspension File

- User-friendly suspension system for tidy and efficient filing
- Colour-coded plastic rails glide smoothly, won't catch, bend or buckle
- Includes click-lock index tabs that can be positioned at any point along the rail
- Includes 108 paper inserts
- Width between HangGlider bar: Foolscap 405mm, A4 349mm

## HangGlider Suspension File

- User-friendly suspension system for tidy and efficient filing
- Colour-coded plastic rails glide smoothly, won't catch, bend or buckle
- Includes click-lock index tabs that can be positioned at any point along the rail
- Includes 108 paper inserts
- Width between HangGlider bar: Foolscap 405mm, A4 349mm