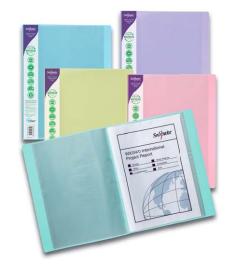

## NOTEBOOKS & DISPLAY BOOKS

Snopake Display Books are sure to impress in any circumstances. The versatility of our display books means they can be used for presentations, for interviews, for filing contracts but can also be used around the home for storing menus or important household documents in an easy to read format. Made from tough polypropylene, our display books have wrap around spines for easy identification and labelling as well as a variety of pocket sizes. We actually have display books that are A5 and A4 in size but can store A4 and A3 paper - that's what we call flexibility!

## **Electra Display Book**

- Tough, wipe-clean smart covers with superline emboss
- Full-length wrap-around spine label for easy identification

| CODE  | DESCRIPTION                                                        | TRADE PK | OUTER   |
|-------|--------------------------------------------------------------------|----------|---------|
| 12199 | A4 Display Book • 10 Pkt (20 sides to view) • Electra Assorted (A) | 10 Books | 6 Packs |
| 12219 | A4 Display Book • 24 Pkt (48 sides to view) • Electra Assorted (A) | 10 Books | 6 Packs |
| 14103 | A3 Display Book • 24 Pkt (48 sides to view) • Electra Assorted (B) | 5 Books  | 8 Packs |