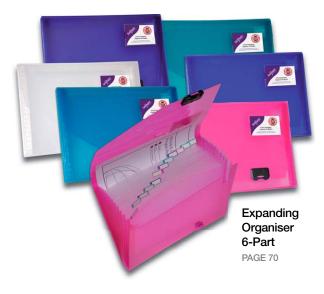

Superline emboss - this attractive finish has a professional look and feel.

#### Zeon

A collection of fabulous Charcoal, Ruby and Turquoise colours.



#### **Bright**

A range of bright colours which include green, pink, purple, white and yellow.



#### Lite

A combination of unique light colours which include parchment, light blue, dark blue, pink and purple.



#### Rainbow

A wonderful combination of striking colours which include blue, orange, green, red, purple and yellow.



#### **Pastel**

A splendour of soft pastel hues which include blue, green, pink, purple and yellow.





#### **Frost Emboss**

A frost emboss is ideal for regularly handled products as it is smooth to the touch, providing added comfort.

# Classic













# Electra













10

# Electra





















PAGE 48



Executive Presentation RingBinder

PAGE 61









# Clear















# Snopake eligo











eligo Landscape Desk Expander PAGE 68



eligo Portrait Desk Expander PAGE 68

# Rainbow & Black















# Fusion











# THE ART OF PRESENTATION





















ReBorn Pastel Polyfile PAGE 47



ReBorn 24 Pocket A4 Pastel Display Book

PAGE 53



ReBorn A4 Pastel A4 2/25mm RingBinder

PAGE 60



ReBorn A4 Pastel Polyfile RingBinder Wallet

PAGE 64















# CORRECTION

Snopake has been correcting mistakes since 1955 - In fact, we were one of the world's first correction fluids! Originally used for correcting typing mistakes, today our correction products are mainly used to cover handwriting mistakes. Available in fluid, pen or roller, Snopake