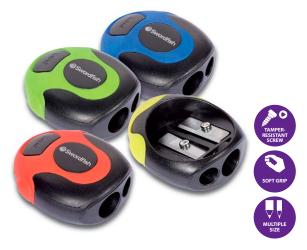

# Filing Index Tabs

- Semi transparent index tab with colour-coded tips
- Extra thick 100µm PET material, strong & durable
- Handy for indexing or page marking
- Easily removed & retains stickiness for repositioning

| CODE  | DESCRIPTION                        | TRADE PK        | OUTER    |
|-------|------------------------------------|-----------------|----------|
| 15884 | 38 x 76mm • 24 tabs • Assorted (B) | 12 Blistercards | 12 Packs |

## Filing Index Tabs with Ruler

- Semi transparent index tab with colour-coded tips
- Extra thick 100µm PET material, strong & durable
- Attached to a useful 15cm ruler

Filing Tabs with Ruler

- Handy for indexing or page marking
- Easily removed & retains stickiness for repositioning