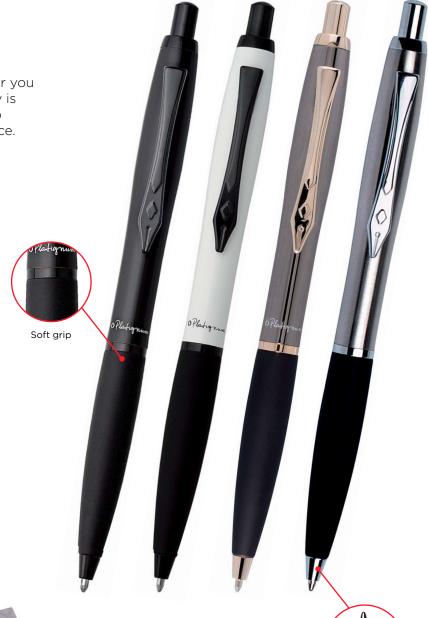

#### Over 100 years of Platignum

2020 marked over 100 years of Platignum. Starting in 1919 as Platignum Pen Co. the world of pens changed with the self-filing gold plated nib fountain pen. Platignum then created the retractable ballpoint in 1950 and has continued its innovative streak with a range of ball point and fountain pens.

Over 100 years on, Platignum continues to write the history of the pen.