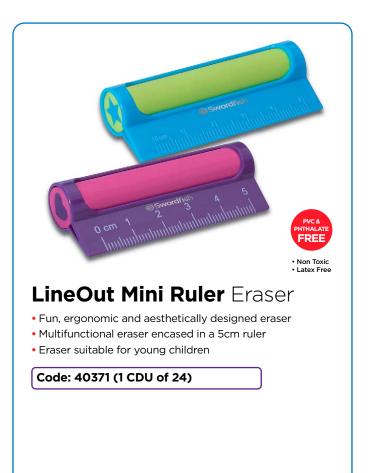

mfortable grip
- Clear sleeve to protect the eraser
- Eraser suitable for young children

Code: 40375\* (1 CDU of 24) Code: 40376\*\* (1 Bag of 9) Code: 40377\*\* (12 B.Cards of 3)

- \* Purple, Blue, Orange, Pink
- \*\* Blue, Orange, Pink





### **Stripey** Eraser

- Fun, ergonomic and aesthetically designed eraser
- Striped colour all the way through the eraser
- 64mm long eraser
- Eraser suitable for young children

Code: 40336 (1 Tub of 24)





- Dotted finish for a comfortable grip
- Eraser suitable for young children

Code: 40372 (12 B.Cards of 2) Code: 40373 (12 B.Cards of 2)





### **LineOut Ruler** Eraser

- Fun, ergonomic and aesthetically designed eraser
- Multifunctional eraser encased in a 10cm/4 inch ruler
- Eraser suitable for young children

Code: 40370 (1 CDU of 24)







### Large Eraser & Pencil Sharpener

- Single hole for standard (8mm) diameter pencils
- Sharpener made from Zinc
- Large Plastic Eraser
- Plastic Sleeve to help keep the Eraser clean

Code: 40284 (12 B.Cards of 1)











### **Combo**

### Pencil Sharpener & Eraser

- Single hole for standard (8mm) diameter pencils
- · Soft rubber edging for a comfortable grip
- · Canister makes it mess-free
- · Eraser has a lid to keep it protected
- Inset blade so no sharp edges accessible

Code: Turquoise 40294 (12 B.Cards of 1) Code: Pink 40365 (12 B.Cards of 1)





### **Twin Combo**

### Pencil Sharpener & Eraser

- Double hole for standard (8mm) & large (10.5mm) diameter pencils
- Soft rubber edging for a comfortable grip
- · Canister makes it mess-free
- Eraser has a lid to keep it prot