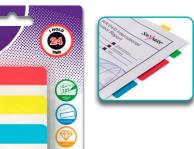

Our brightly coloured Index Tabs are also an essential accessory, from highlighting text to revision page marking to emphasising those small yet important notes, our range of Index Tabs are handy to all.

## **Index Tab Arrow Highlighters**

- Arrow head allows precise highlighting ideal for maps and technical drawings
- Film highlighters double up as page markers
- Transparent material shows the print below
- Writeable surface for notes

## **Index Tab Highlighters**

- A film index tab that can also be used as a non-marking highlighter
- Ideal for use on original documentation, such as contracts and library books, where a traditional (marking) highlighter cannot be used
- · Longer-lasting, smarter appearance than everyday paper versions
- · Writeable surface