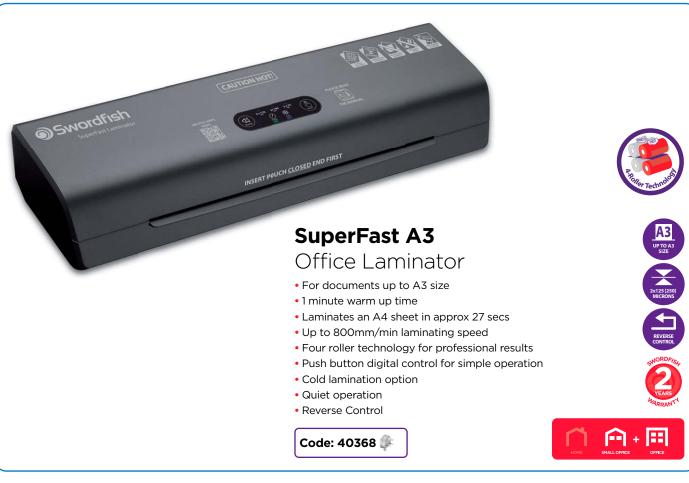

it more attractive.

To achieve a professional result, you can always count on Swordfish's high quality laminating pouches, available in a full range of thicknesses and sizes along with Swordfish's long lasting Laminating Pouch Carrier to laminate non-standard shapes, sizes or materials.

Swordfish range of laminators includes feature-rich models for all users, from hobbyists to professionals, capable of laminating documents up to A2 size, all designed to make lamination simple, straightforward and trouble-free.









### SuperSlim A4

### Home & Office Laminator

- Available in A4 size in metallic red • 230mm laminating widths
- Laminates an A4 sheet in approx 1 min 25 secs
- 4 Roller technology
- 2-3 minutes warm up time
- Jam release function
- Cold lamination option































# Armoured Pouch Carriers

- Available for documents in A4 and A3 sizes
- Superfine PTFE-coated woven glass fibre
- Thermally efficient for perfect heat transfer
- · Essential when laminating cut-outs
- Durable and long-lasting
- Supplied in a robust storage tube ideal for storage

| Description                           | Product Code | Trade Pack | Outer Packs |
|---------------------------------------|--------------|------------|-------------|
| A4 Armoured Pouch Carrier 230 x 343mm | 40353        | Pack of 1  | 50          |
| A3 Armoured Pouch Carrier 320 x 480mm | 40354        | Pack of 1  | 50          |

### Jammed pouches will cause frustration and can cause serious damage.

Lamination pouches need the support of paper across their entire area. If they do not have