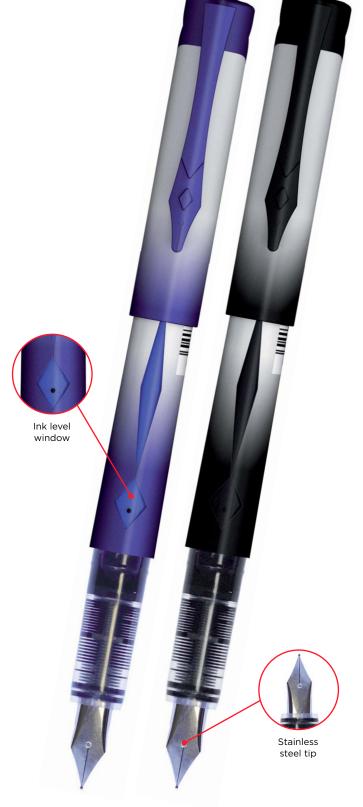

# Zippa-Bag 'S' Classic

- Ideal for filing, storage and presentation
- Heavy duty, long-lasting metal zip pull on side
- Different colour 'zip strips' for easy identification
- Features a 'write-on' panel at front for content identification
- Transparent, flexible material

| CODE           | DESCRIPTION                                                                            | TRADE PK           | OUTER                |
|----------------|----------------------------------------------------------------------------------------|--------------------|----------------------|
| 12687          | A5 (250 x 180mm) Zippa-Bag 'S' ● Blue                                                  | 25 Bags            | 32 Packs             |
| 12692          | A5 (250 x 180mm) Zippa-Bag 'S' ● Red                                                   | 25 Bags            | 32 Packs             |
| 12722          | A5 (250 x 180mm) Zippa-Bag 'S' ◆ Assorted                                              | 25 Bags            | 32 Packs             |
| 12736          | A4 (325 x 235mm) Zippa-Bag 'S' ● Blue                                                  | 25 Bags            | 24 Packs             |
| 12796          | A4 (325 x 235mm) Zippa-Bag 'S' ◆ Assorted                                              | 25 Bags            | 24 Packs             |
|                |                                                                                        |                    |                      |
| 12804          | A4 Plus (370 x 260mm) Zippa-Bag 'S'   Blue                                             | 25 Bags            | 16 Packs             |
| 12804          | A4 Plus (370 x 260mm) Zippa-Bag 'S' • Blue  A4 Plus (370 x 260mm) Zippa-Bag 'S' • Red  | 25 Bags<br>25 Bags | 16 Packs             |
|                | , , , , ,                                                                              |                    |                      |
| 12805          | A4 Plus (370 x 260mm) Zippa-Bag 'S' ◆ Red                                              | 25 Bags            | 16 Packs             |
| 12805<br>12806 | A4 Plus (370 x 260mm) Zippa-Bag 'S' ● Red A4 Plus (370 x 260mm) Zippa-Bag 'S' ● Yellow | 25 Bags<br>25 Bags | 16 Packs<br>16 Packs |