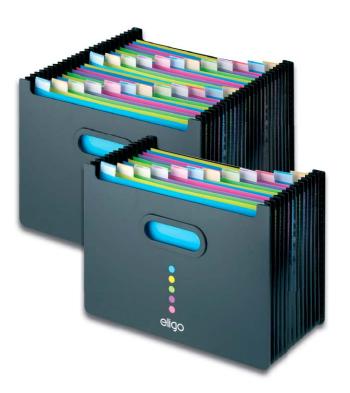

## **eligo ReOrganiser Display Book**

- A4 Display book with colour codes index tabs to help identify and locate sections
- Indexes and pockets can be removed, rearranged or replaced instantly
- Tough Polypropylene cover with handy card holder on front and an inside pocket

| CODE   | DESCRIPTION                                      | TRADE PK | OUTER     |
|--------|--------------------------------------------------|----------|-----------|
| 15863A | A4 ReOrganiser Display Book • 20 Pockets • Black | 1 Book   | 30 Packs  |
| 15866  | A4 ReOrganiser Refill Pockets                    | 1 Pack   | 100 Packs |