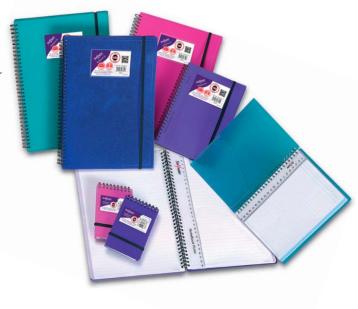

## NOTEBOOKS & DISPLAY BOOKS

Snopake Display Books are sure to impress in any circumstances. The versatility of our display books means they can be used for presentations, for interviews, for filing contracts but can also be used around the home for storing menus or important household documents in an easy to read format. Made from tough polypropylene, our display books have wrap around spines for easy identification and labelling as well as a variety of pocket sizes. We actually have display books that are A5 and A4 in size but can store A4 and A3 paper - that's what we call flexibility!

## **Electra Display Book**

- Tough, wipe-clean smart covers with superline emboss
- Full-length wrap-around spine label for easy identification

| CODE  | DESCRIPTION                                                        | TRADE PK | OUTER   |
|-------|--------------------------------------------------------------------|----------|---------|
| 12199 | A4 Display Book • 10 Pkt (20 sides to view) • Electra Assorted (A) | 10 Books | 6 Packs |
| 12219 | A4 Display Book • 24 Pkt (48 sides to view) • Electra Assorted (A) | 10 Books | 6 Packs |
| 14103 | A3 Display Book • 24 Pkt (48 sides to view) • Electra Assorted (B) | 5 Books  | 8 Packs |