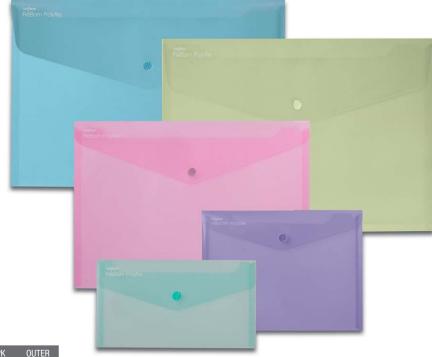

The Polyfile is available in a wide choice of clear, vibrant and soft clear pastel colours, designed to suit your every need.

The Classic and Clear Polyfile range feature an indexing system - unique to Snopake, allowing you to label each Polyfile for easy identification. This is yet another Snopake innovation - you won't find this on any similar-looking files.

Polypropylene is one of the most widely used plastics in the world it is robust, extremely durable, water resistant and recyclable.

The Unique Snopake Indexing System (Clear and Classic only)

| CODE   | DESCRIPTION                                  | TRADE PK | OUTER    |
|--------|----------------------------------------------|----------|----------|
| 10057  | DL (225 x 125mm) Polyfile • Clear            | 5 Files  | 40 Packs |
| 10070  | DL (225 x 125mm) Polyfile • Classic Assorted | 5 Files  | 40 Packs |
| 10035  | DL (225 x 125mm) Polyfile • Electra Assorted | 5 Files  | 40 Packs |
| 11360  | A5 (220 x 180mm) Polyfile ● Blue             | 5 Files  | 40 Packs |
| 11382  | A5 (220 x 180mm) Polyfile ● Clear            | 5 Files  | 40 Packs |
| 11395  | A5 (220 x 180mm) Polyfile • Classic Assorted | 5 Files  | 40 Packs |
| 11355  | A5 (220 x 180mm) Polyfile ◆ Electra Assorted | 5 Files  | 40 Packs |
| 11174  | A3 (435 x 300mm) Polyfile • Clear            | 5 Files  | 20 Packs |
| 10742  | A3 (435 x 300mm) Polyfile • Classic Assorted | 5 Files  | 20 Packs |
| 11185  | A3 (435 x 300mm) Polyfile • Electra Assorted | 5 Files  | 20 Packs |
| 12838X | A4 (330 x 240mm) Polyfile • Blue             | 5 Files  | 40 Packs |
| 12839X | A4 (330 x 240mm) Polyfile • Red              | 5 Files  | 40 Packs |
| 12840X | A4 (330 x 240mm) Polyfile • Yellow           | 5 Files  | 40 Packs |
| 12841X | A4 (330 x 240mm) Polyfile • Clear            | 5 Files  | 40 Packs |
| 12843X | A4 (330 x 240mm) Polyfile • Classic Assorted | 5 Files  | 40 Packs |
| 12844  | A4 (330 x 240mm) Polyfile • Electra Assorted | 5 Files  | 40 Packs |