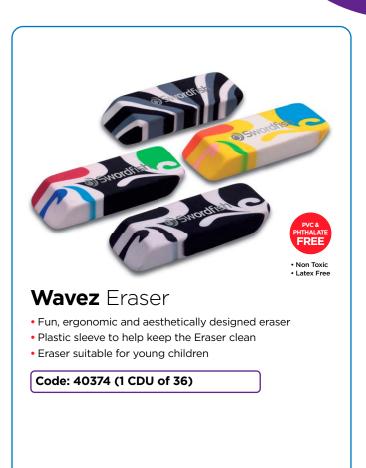

ge (1 Tub of 30)

standard eraser

• Erases a pencil drawing with less abrasion than a





- Fun, ergonomic and aesthetically designed eraser
- Rounded corners ideal for efficient erasing
- Dip for more comfortable grip
- Clear sleeve to protect the eraser
- Eraser suitable for young children

Code: 40375\* (1 CDU of 24) Code: 40376\*\* (1 Bag of 9) Code: 40377\*\* (12 B.Cards of 3)

- \* Purple, Blue, Orange, Pink
- \*\* Blue, Orange, Pink





### **Stripey** Eraser

- Fun, ergonomic and aesthetically designed eraser
- Striped colour all the way through the eraser
- 64mm long eraser
- Eraser suitable for young children

Code: 40336 (1 Tub of 24)





- Dotted finish for a comfortable grip
- Eraser suitable for young children

Code: 40372 (12 B.Cards of 2) Code: 40373 (12 B.Cards of 2)





### **LineOut Ruler** Eraser

- Fun, ergonomic and aesthetically designed eraser
- Multifunctional eraser encased in a 10cm/4 inch ruler
- Eraser suitable for young children

Code: 40370 (1 CDU of 24)







### Large Eraser & Pencil Sharpener

- Single hole for standard (8mm) diameter pencils
- Sharpener made from Zinc
- Large Plastic Eraser
- Plastic Sleeve to help keep the Eraser clean

Code: 40284 (12 B.Cards of 1)











### **Combo**

### Pencil Sharpener & Eraser

- Single hole for standard (8mm) diameter pencils
- · Soft rubber edging for a comfortable grip
- · Canister makes it mess-free
- · Eraser has a lid to keep it protected
- Inset blade so no sharp edges accessible

Code: Turquoise 40294 (12 B.Cards of 1) Code: Pink 40365 (12 B.Cards of 1)





### **Twin Combo**

##