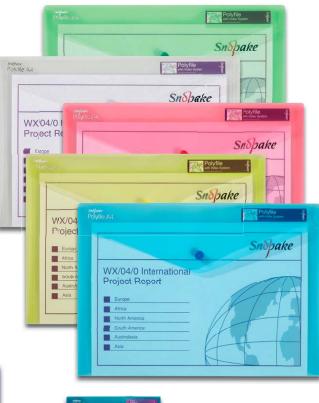

## POLYFILES

The Snopake Polyfile, launched in 1995, is the original envelope-style popper-wallet - it's often copied but never excelled. Snopake Polyfiles are made from tough polypropylene, much stronger than the material used by many competitors, and the press-stud closure is engineered to last.

Snopake Polyfiles are ideal for securing all your important documents, photographs and artwork, whether at home, in school or the workplace.

Uniquely, only Snopake Polyfiles have double-welded seams, making them the toughest files of this type available - anywhere! The Snopake Polyfile is durable, elegant and resourceful - it's no wonder one is bought every 6 seconds!

The Polyfile is available in a wide choice of clear, vibrant and soft clear pastel colours, designed to suit your every need.

The Classic and Clear Polyfile range feature an indexing system - unique to Snopake, allowing you to label each Polyfile for easy identification. This is yet another Snopake innovation - you won't find this on any similar-looking files.

## Did you know that a Snopake Polyfile is bought somewhere in the world every 6 seconds?

Available in sizes from A7 to A3, there is a Polyfile to meet all needs - from storing documents, artwork, CD's and photographs to holding business cards.