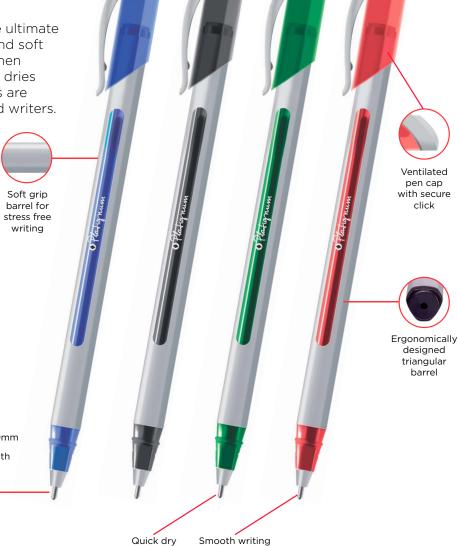

#### Over 100 years of Platignum

2020 marked over 100 years of Platignum. Starting in 1919 as Platignum Pen Co. the world of pens changed with the self-filing gold plated nib fountain pen. Platignum then created the retractable ballpoint in 1950 and has continued its innovative streak with a range of ball point and fountain pens.

Over 100 years on, Platignum continues to write the history of the pen.