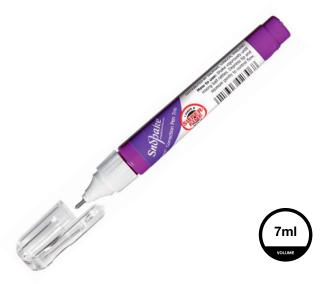

#### PinPoint<sup>ST</sup> Correction Pen

- Extra-fast drying fluid for rapid, accurate corrections
- PinPoint<sup>ST</sup> features a stainless steel tip for extra smooth application
- Improved fluid formula for better covering power
- · Creates an even surface which allows you to re-write easily

| CODE  | DESCRIPTION                                        | TRADE PK | OUTER    |
|-------|----------------------------------------------------|----------|----------|
| 13078 | 7ml • PinPoint <sup>ST</sup> • Display Box • White | 12 Pens  | 12 Packs |