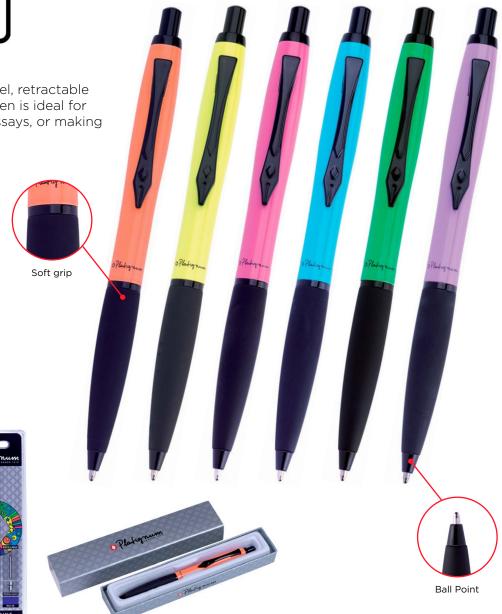

#### Over 100 years of Platignum

2020 marked over 100 years of Platignum. Starting in 1919 as Platignum Pen Co. the world of pens changed with the self-filing gold plated nib fountain pen. Platignum then created the retractable ballpoint in 1950 and has continued its innovative streak with a range of ball point and fountain pens.

Over 100 years on, Platignum continues to write the history of the pen.