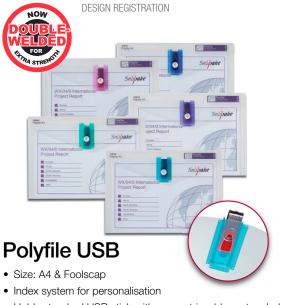

## **Polyfile Twin Pocket**

- Size: A4 & Foolscap, Electra colours in A4 size only
- Index system for personalisation in Clear only
- Side gussets to allow easy opening and additional capacity

| CODE  | DESCRIPTION                                         | TRADE PK | OUTER    |
|-------|-----------------------------------------------------|----------|----------|
| 15690 | Foolscap (355 x 240mm) Polyfile Twin Pocket ● Clear | 5 Files  | 40 Packs |
| 15691 | A4 Polyfile Twin Pocket • Electra Assorted          | 5 Files  | 40 Packs |

Electra Assorted - 1 x Blue, 1 x Green, 1 x Pink, 1 x Purple, 1 x Turquoise

- Holds standard USB stick with easy retrievable system behind
- Hook and loop closure

| CODE  | DESCRIPTION                                         | TRADE PK | OUTER    |
|-------|-----------------------------------------------------|----------|----------|
| 15688 | A4 Polyfile USB • Electra Assorted                  | 5 Files  | 40 Packs |
| 15689 | Foolscap (355 x 240mm) Polyfile USB • Electra Asstd | 5 Files  | 40 Packs |

Electra Assorted - 1 x Blue, 1 x Green, 1 x Pink, 1 x Purple, 1 x Turquoise