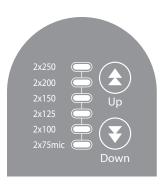

# A-Z of Product Icons

Unique Snopake guarantee

The weight of usable product in grams

Can be used for organising and indexing documents

The capacity of the product

Washes out at 30 degrees

Write-on label on spine for personalisation and titles

The volume of usable product in millilitres

This is suitable for children over 36 months

Allows you to insert your own leaflet or design to appear as the front cover

The length of usable product in metres

Strong metal 'zip-pull' side closure

Portrait shaped products with a top opening to allow easy and instant retrieval of documents from a backpack

The maximum number of sheets of 80gsm paper that a product will comfortably hold

Smooth action plastic 'zip' top closure

Enables documents to be filed without the need for punching holes

The number of sheets or notes included with a particular product

Holds standard 54 x 86mm business or ID cards

Sticky label to personalise organiser tabs

The number of index tabs included with a particular product

Indicates a gusseted design to allow for expansion and greater capacity

Includes an inside pocket for loose papers and notes

Can be easily removed but retains stickiness to be repositioned

Mechanism holds un-punched filing and documents in place

Ideal for personalisation and visibility of internal documents

Can be easily seen through, allowing contents to be visible

Features a built-in pen holder for convenience

The thickness of material in millimetres

Holds standard CDs or DVDs

Product measures at 300mm x 300mm (13 x 13")

Made using top quality shatterresistant material

Includes a label which can be written on for personalisation

This product contain no PVC

Ideal for practicing writing, drawing, plotting graphs and more

Multiple pockets gusseted to allow for expansion and greater capacity

The thickness of material in microns

Carry handle allowing you to transport contents comfortably

'O' Ring binding mechanisms are circular in shape and attached to the spine

Smooth surface can be easily wiped clean

Allows for better organisation of items and documents whilst travelling

'D' Ring binding mechanisms are fitted to the back cover, allowing papers to sit perfectly straight

Indicates a gusseted design to allow for expansion and greater capacity

Seams are double-welded for ultimate strength and security

The product is A3 and can fold to A4

Double-sided for maximum usage

Recyclable LDPE to protect the environment

Features a strong hanging loop

Complete with a dry wipe pen

Recyclable PP to protect the environment

Made from an environmentally heavy duty material and designed to last

Complete with a hanging hook for ease

100% Recycled PP and 100% Recyclable

Unaffected by water and can be used in wet environments

Complete with an eraser