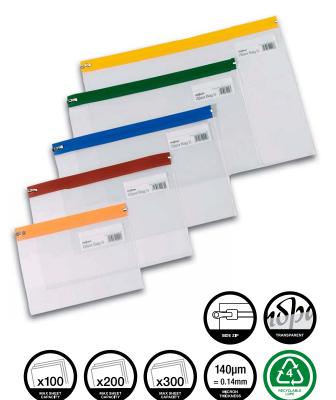

# ZIPPA-BAGS

Snopake Zippa-Bags are tough, durable and water resistant making them the ideal storage solution for frequent use in the most challenging of environments.

From storing papers, pencils and craft objects to even using them for packing wet swimsuits, personal objects in suitcases or multiple uses within the home, there is a Zippa-Bag available in a variety of colours or sizes to suit your every need.

Snopake's Zippa-Bags are made from durable, flexible and water-resistant material to ensure each Zippa-Bag secures and protects your belongings.

### Zippa-Bag

- With smooth action, top opening, plastic zip pull
- Colour matched with smart graphics
- Different colour 'zip strips' for easy identification
- Transparent, flexible material

| CODE  | DESCRIPTION                                | TRADE PK | OUTER    |
|-------|--------------------------------------------|----------|----------|
| 11448 | A5 (250 x 180mm) Zippa-Bag ● Assorted      | 25 Bags  | 10 Packs |
|       |                                            |          |          |
| 11463 | A4 Plus (355 x 235mm) Zippa-Bag • Assorted | 25 Bags  | 10 Packs |

# Zippa-Bag 'S' Classic

- Ideal for filing, storage and presentation
- Heavy duty, long-lasting metal zip pull on side
- Different colour 'zip strips' for easy identification
- Features a 'write-on' panel at front for content identification
- Transparent, flexible material