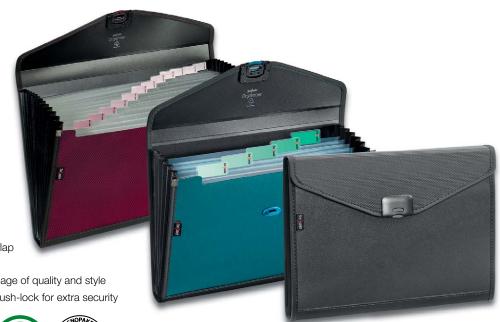

## HangGlider Clear Suspension File

- User-friendly suspension system for tidy and efficient filing
- Colour-coded plastic rails glide smoothly, won't catch, bend or buckle
- Includes click-lock index tabs that can be positioned at any point along the rail
- Includes 108 paper inserts
- Width between HangGlider bar: Foolscap 405mm, A4 349mm

| CODE  | DESCRIPTION                       | TRADE PK        | OUTER    |
|-------|-----------------------------------|-----------------|----------|
| 15857 | A4 Suspension File ● Clear        | Box of 25 Files | 8 Packs  |
| 15858 | Foolscap Suspension File • Clear  | Box of 25 Files | 8 Packs  |
| 10278 | Index Tab Plastic Holders • Clear | Box of 25 Tabs  | 40 Packs |

## HangGlider Suspension File

- User-friendly suspension system for tidy and efficient filing
- Colour-coded plastic rails glide smoothly, won't catch, bend or buckle
- Includes click-lock index tabs that can be positioned at any point along the rail
- Includes 108 paper inserts
- Width between HangGlider bar: Foolscap 405mm, A4 349mm

| CODE  | DESCRIPTION                       | TRADE PK        | OUTER    |
|-------|-----------------------------------|-----------------|----------|
| 10279 | Foolscap Suspension File • Black  | Box of 25 Files | 8 Packs  |
| 10296 | A4 Suspension File • Black        | Box of 25 Files | 8 Packs  |
| 10278 | Index Tab Plastic Holders • Clear | Box of 25 Tabs  | 40 Packs |