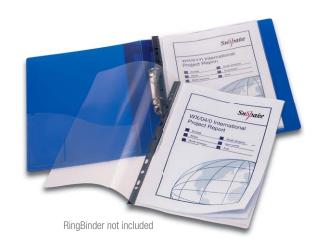

### **RINGBINDER**

- Guaranteed premium quality polypropylene with clear Superline, embossed finish RingBinder
- Size: A4, 15 & 25mm capacity 2 'O' & 'D' ring mechanism
- Ringbinder is 0.9mm thick polyproplene.
- 80 to 150 sheet capacity when Polyfile is filled, 80gsm paper used
- Ideal for office, home and educational users

### **POLYFILE**

- Clear Superline embossed 0.3mm thick polyfile double welded with gussets on 3 sides
- Clear flap on Clear product and Electra flap on Electra assorted products, complete with pressstud closure
- Polyfile available in portrait
- 60 Sheet Capacity per polyfile, 80gsm new paper
- Polyfile on transparent RingBinder cover ideal for presentations

| CODE  | DESCRIPTION                                                           | TRADE PK  | OUTER    |
|-------|-----------------------------------------------------------------------|-----------|----------|
| 15716 | TripleView A4 RingBinder 2/15 '0-Ring' & Wallet ● Clear               | 5 Binders | 12 Packs |
| 15717 | TripleView A4 RingBinder 2/25 'O-Ring' & 2 Wallets ● Electra Assorted | 5 Binders | 8 Packs  |
| 15718 | TripleView A4 RingBinder 2/25 'D-Ring' & Wallet ● Electra Assorted    | 5 Binders | 8 Packs  |
| 15719 | TripleView A4 RingBinder 2/25 'D-Ring' & Wallet ● Clear               | 5 Binders | 8 Packs  |