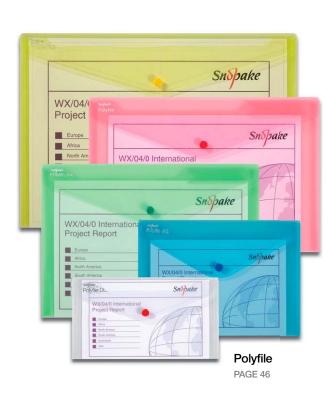

## POLYFILES

The Snopake Polyfile, launched in 1995, is the original envelope-style popper-wallet - it's often copied but never excelled. Snopake Polyfiles are made from tough polypropylene, much stronger than the material used by many competitors, and the press-stud closure is engineered to last.

Snopake Polyfiles are ideal for securing all your important documents, photographs and artwork, whether at home, in school or the workplace.

Uniquely, only Snopake Polyfiles have double-welded seams, making them the toughest files of this type available - anywhere! The Snopake Polyfile is durable, elegant and resourceful - it's no wonder one is bought every 6 seconds!

The Polyfile is available in a wide choice of clear, vibrant and soft clear pastel colours, designed to suit your every need.

The Classic and Clear Polyfile range feature an indexing system - unique to Snopake, allowing you to label each Polyfile for easy identification. This is yet another Snopake innovation - you won't find this on any similar-looking files.

## Did you know that a Snopake Polyfile is bought somewhere in the world every 6 seconds?

Available in sizes from A7 to A3, there is a Polyfile to meet all needs - from storing documents, artwork, CD's and photographs to holding business cards.