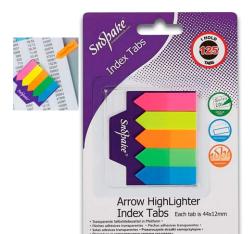

## **Index Tab Arrow Highlighters**

- Arrow head allows precise highlighting ideal for maps and technical drawings
- Film highlighters double up as page markers
- Transparent material shows the print below
- Writeable surface for notes

| CODE  | DESCRIPTION                          | TRADE PK        | OUTER    |
|-------|--------------------------------------|-----------------|----------|
| 13906 | 44 x 12mm • 125 tabs • Neon Assorted | 12 Blistercards | 12 Packs |

Neon Assorted - 25 x Pink, 25 x Yellow, 25 x Orange, 25 x Green, 25 x Blue