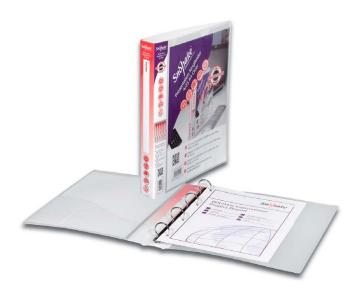

## RINGBINDERS

Available in stunning Electra colours and manufactured from the highest quality polypropylene, Snopake RingBinders weigh less and last longer than traditional RingBinders.

The Snopake RingBinder is the ideal document storage solution. You can use the robust and versatile RingBinders to store and organise revision notes, important work documents and even documents around the house i.e menus & bills.

Snopake RingBinders offer a choice of capacities, ring mechanisms and sizes, with a smart superline finish and added value features, our RingBinders are designed to meet your every need.

## RingBinders

With a smart superline finish and added value features, our ring binders are designed to meet the needs of students, home users and professionals.

Snopake offers one of the widest range of ring binders on the market, with a choice of capacities, ring mechanisms, colours and sizes.