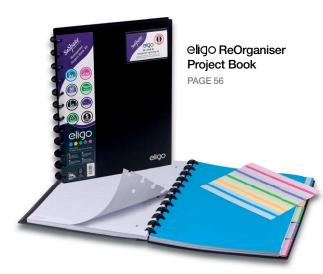

## **eligo ReOrganiser Display Book**

- A4 Display book with colour codes index tabs to help identify and locate sections
- Indexes and pockets can be removed, rearranged or replaced instantly
- Tough Polypropylene cover with handy card holder on front and an inside pocket

| CODE   | DESCRIPTION                                      | TRADE PK | OUTER     |
|--------|--------------------------------------------------|----------|-----------|
| 15863A | A4 ReOrganiser Display Book • 20 Pockets • Black | 1 Book   | 30 Packs  |
| 15866  | A4 ReOrganiser Refill Pockets                    | 1 Pack   | 100 Packs |

## **eligo ReOrganiser Project Books**

- A4 & A5 Project books with colour codes index tabs to help identify and locate sections
- Indexes and pages can be removed, rearranged or replaced instantly
- 80gsm FSC® certified white lined paper
- Tough Polypropylene cover with handy card holder on front and an inside pocket
  - \* Other products within this range are available

| CODE  | DESCRIPTION                                               | TRADE PK | OUTER    |
|-------|-----------------------------------------------------------|----------|----------|
| 15861 | A5 ReOrganiser Project Book • 75 Sheets/150 Pages • Black | 1 Book   | 30 Packs |
| 15862 | A4 ReOrganiser Project Book • 75 Sheets/150 Pages • Black | 1 Book   | 20 Packs |
| 15864 | A5 ReOrganiser Refill Paper                               | 1 Pack   | 60 Packs |
| 15865 | A4 ReOrganiser Refill Paper                               | 1 Pack   | 40 Packs |