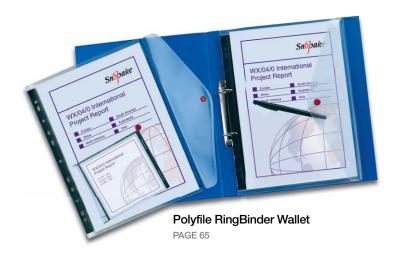

## RINGBINDER ACCESSORIES

Snopake offers a vast array of RingBinder accessories that are designed to suit virtually any RingBinder or lever arch file. They are available in portrait or landscape, in a variety of colours & sizes and the reinforced, multi-punched edge suits most binding mechanisms.

Every accessory is made from top quality, high strength polypropylene and offers long term protection for your documents or assistance in retrieving those all important documents.

Unlike other brands, Snopake's Polyfile Wallets are double-welded for extra strength and greater durability – another first from Snopake!

## ReBorn A4 Polyfile RingBinder Wallet

- Made from 100% recycled polypropylene and 100% recyclable
- Ideal for storing unpunched documents in ringbinders
- Multi-punched edge to suit most binding mechanisms
- Long-lasting press-stud closure