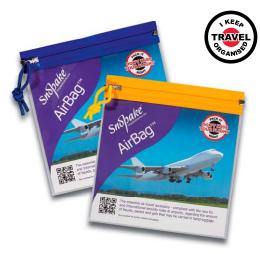

# **AirBag**

Since November 2006, European Legislation demands that liquids carried on board an aircraft must be packed in a clear, resealable bag, approximately 20 x 20cm in size.

- Snopake Airbag meets the requirements of this legislation.
- The legislation affects all European flights and has been adopted at many international airports
- Made from tough, long-lasting flexible material
- · With smooth action plastic closure and metal slider