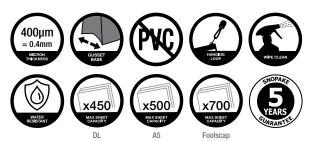

# A-Z of Product Icons

Unique Snopake guarantee

The weight of usable product in grams

Can be used for organising and indexing documents

The capacity of the product

Washes out at 30 degrees

Write-on label on spine for personalisation and titles

The volume of usable product in millilitres

This is suitable for children over 36 months

Allows you to insert your own leaflet or design to appear as the front cover

The length of usable product in metres

Strong metal 'zip-pull' side closure

Portrait shaped products with a top opening to allow easy and instant retrieval of documents from a backpack

The maximum number of sheets of 80gsm paper that a product will comfortably hold

Smooth action plastic 'zip' top closure

Enables documents to be filed without the need for punching holes

The number of sheets or notes included with a particular product

Holds standard 54 x 86mm business or ID cards

Sticky label to personalise organiser tabs

The number of index tabs included with a particular product

Indicates a gusseted design to allow for expansion and greater capacity

Includes an inside pocket for loose papers and notes

Can be easily removed but retains stickiness to be repositioned

Mechanism holds un-punched filing and documents in place

Ideal for personalisation and visibility of internal documents

Can be easily seen through, allowing contents to be visible

Features a built-in pen holder for convenience

The thickness of material in millimetres

Holds standard CDs or DVDs

Product measures at 300mm x 300mm (13 x 13")

Made using top quality shatterresistant material

Includes a label which can be written on for personalisation

This product contain no PVC

Ideal for practicing writing, drawing, plotting graphs and more

Multiple pockets gusseted to allow for expansion and greater capacity

The thickness of material in microns

Carry handle allowing you to transport contents comfortably

'O' Ring binding mechanisms are circular in shape and attached to the spine

Smooth surface can be easily wiped clean

Allows for better organisation of items and documents whilst travelling

'D' Ring binding mechanisms are fitted to the back cover, allowing papers to sit perfectly straight

Indicates a gusseted design to allow for expansion and greater capacity

Seams are double-welded for ultimate strength and security

The product is A3 and can fold to A4

Double-sided for maximum usage

Recyclable LDPE to protect the environment

Features a strong hanging loop

Complete with a dry wipe pen

Recyclable PP to protect the environment

Made from an environmentally heavy duty material and designed to last

Complete with a hanging hook for ease

100% Recycled PP and 100% Recyclable

Unaffected by water and can be used in wet environments

Complete with an eraser