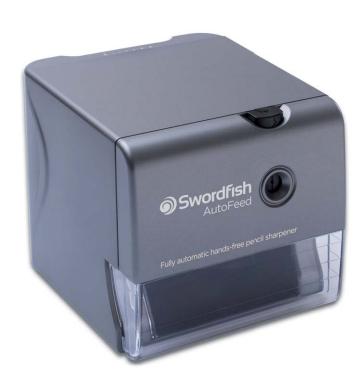

atically sharpens when a pencil is inserted and stops when it is removed
- Sharpens up to 12 pencils per minute
- Auto-stop when sharp to prevent oversharpening
- Safety feature cuts power when tray is removed
- Effective thermal cut-out to protect the motor
- Strong, sharp replaceable helical blade
- Suitable for all types of pencil
- For standard (8mm) diameter pencil

Code: 40050 (

Replacement Blade Code: 40805













### **Trio** Electric Pencil Sharpener





- Sharpens up to 15 pencils per minute
- Auto-stop when sharp to prevent oversharpening
- Safety feature cuts power when tray is removed
- Effective thermal cut-out to protect the motor
- · Strong, sharp replaceable helical blade
- Robust plastic body and capacious shavings tray



Replacement Blade Code: 40023













### **AutoFeed** Electric Pencil Sharpener

- Auto-feed and auto-eject when sharp
- Broken point ejector
- Variable point selector
- Pencil hole safety shutter
- Shavings tray with safety interlock
- Strong, sharp replaceable blade
- For standard 8mm diameter pencils

Code: 40327 (













# PAPER TRIMMERS

Rotary paper trimmers have largely replaced old-fashioned guillotines – and for good reason.

Trimmers are easier to use, more accurate and most importantly, safer.

It is virtually impossible for a user to cut their finger whilst using a trimmer. The only time that a trimmer blade is exposed is when it is being changed, when appropriate caution should be used.

Rotary trimmers have many applications, so the Swordfish range has been developed to meet all needs, from the home craf