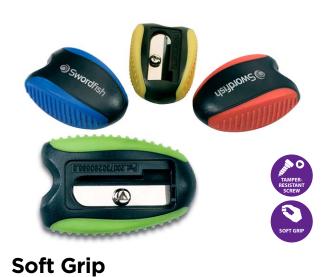

# Filing Index Tabs

- Semi transparent index tab with colour-coded tips
- Extra thick 100µm PET material, strong & durable
- Handy for indexing or page marking
- Easily removed & retains stickiness for repositioning

| CODE  | DESCRIPTION                        | TRADE PK        | OUTER    |
|-------|------------------------------------|-----------------|----------|
| 15884 | 38 x 76mm • 24 tabs • Assorted (B) | 12 Blistercards | 12 Packs |

## Filing Index Tabs with Ruler

- Semi transparent index tab with colour-coded tips
- Extra thick 100µm PET material, strong & durable
- Attached to a useful 15cm ruler

Filing Tabs with Ruler

- Handy for indexing or page marking
- Easily removed & retains stickiness for repositioning