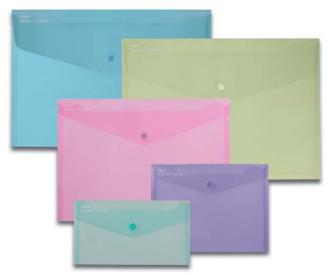

# ZIPPA-BAGS

Snopake Zippa-Bags are tough, durable and water resistant making them the ideal storage solution for frequent use in the most challenging of environments.

From storing papers, pencils and craft objects to even using them for packing wet swimsuits, personal objects in suitcases or multiple uses within the home, there is a Zippa-Bag available in a variety of colours or sizes to suit your every need.

Snopake's Zippa-Bags are made from durable, flexible and water-resistant material to ensure each Zippa-Bag secures and protects your belongings.

### Zippa-Bag

- With smooth action, top opening, plastic zip pull
- Colour matched with smart graphics
- Different colour 'zip strips' for easy identification
- Transparent, flexible material

| CODE  | DESCRIPTION                                | TRADE PK | OUTER    |
|-------|--------------------------------------------|----------|----------|
| 11448 | A5 (250 x 180mm) Zippa-Bag ● Assorted      | 25 Bags  | 10 Packs |
|       |                                            |          |          |
| 11463 | A4 Plus (355 x 235mm) Zippa-Bag • Assorted | 25 Bags  | 10 Packs |