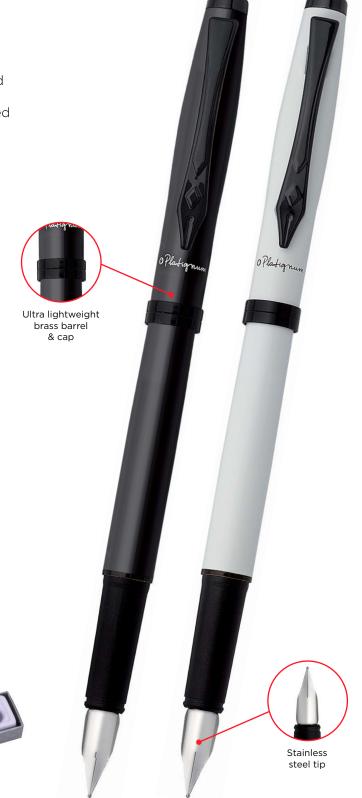

# Zippa-Bag 'S' Classic

- Ideal for filing, storage and presentation
- Heavy duty, long-lasting metal zip pull on side
- Different colour 'zip strips' for easy identification
- Features a 'write-on' panel at front for content identification
- Transparent, flexible material

| CODE           | DESCRIPTION                                                                            | TRADE PK           | OUTER                |
|----------------|----------------------------------------------------------------------------------------|--------------------|----------------------|
| 12687          | A5 (250 x 180mm) Zippa-Bag 'S' ● Blue                                                  | 25 Bags            | 32 Packs             |
| 12692          | A5 (250 x 180mm) Zippa-Bag 'S' ● Red                                                   | 25 Bags            | 32 Packs             |
| 12722          | A5 (250 x 180mm) Zippa-Bag 'S' ◆ Assorted                                              | 25 Bags            | 32 Packs             |
| 12736          | A4 (325 x 235mm) Zippa-Bag 'S' ● Blue                                                  | 25 Bags            | 24 Packs             |
| 12796          | A4 (325 x 235mm) Zippa-Bag 'S' ◆ Assorted                                              | 25 Bags            | 24 Packs             |
|                |                                                                                        |                    |                      |
| 12804          | A4 Plus (370 x 260mm) Zippa-Bag 'S'   Blue                                             | 25 Bags            | 16 Packs             |
| 12804          | A4 Plus (370 x 260mm) Zippa-Bag 'S' • Blue  A4 Plus (370 x 260mm) Zippa-Bag 'S' • Red  | 25 Bags<br>25 Bags | 16 Packs             |
|                | , , , , ,                                                                              |                    |                      |
| 12805          | A4 Plus (370 x 260mm) Zippa-Bag 'S' ◆ Red                                              | 25 Bags            | 16 Packs             |
| 12805<br>12806 | A4 Plus (370 x 260mm) Zippa-Bag 'S' ● Red A4 Plus (370 x 260mm) Zippa-Bag 'S' ● Yellow | 25 Bags<br>25 Bags | 16 Packs<br>16 Packs |

Assorted - 5 x Blue, 5 x Red, 5 x Yellow, 5 x Green, 5 x Orange

# Zippa-Bag 'S' Electra

- Strong, long-lasting metal zip pull on side
- Available in popular Electra colour range
- Features a 'write-on' panel at front for content identification
- Versatile, tough and very practical around the home and office

| CODE  | DESCRIPTION                                        | TRADE PK | OUTER    |
|-------|----------------------------------------------------|----------|----------|
| 14129 | DL (240 x 130mm) Zippa-Bag 'S' • Electra Assorted  | 25 Bags  | 32 Packs |
| 14135 | A5 (250 x 180mm ) Zippa-Bag 'S' ● Electra Assorted | 25 Bags  | 32 Packs |
| 14141 | A4 (325 x 235mm ) Zippa-Bag 'S' • Electra Assorted | 25 Bags  | 24 Packs |

Electra Assorted - 5 x Blue, 5 x Green, 5 x Purple, 5 x Pink, 5 x Turquoise

180µm

= 0.18mm