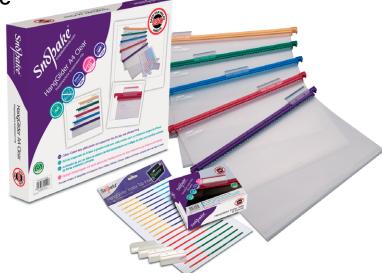

# ZIPPA-BAGS

Snopake Zippa-Bags are tough, durable and water resistant making them the ideal storage solution for frequent use in the most challenging of environments.

From storing papers, pencils and craft objects to even using them for packing wet swimsuits, personal objects in suitcases or multiple uses within the home, there is a Zippa-Bag available in a variety of colours or sizes to suit your every need.

Snopake's Zippa-Bags are made from durable, flexible and water-resistant material to ensure each Zippa-Bag secures and protects your belongings.

### Zippa-Bag

- With smooth action, top opening, plastic zip pull
- Colour matched with smart graphics
- Different colour 'zip strips' for easy identification
- Transparent, flexible material

| CODE  | DESCRIPTION                                | TRADE PK | OUTER    |
|-------|--------------------------------------------|----------|----------|
| 11448 | A5 (250 x 180mm) Zippa-Bag ● Assorted      | 25 Bags  | 10 Packs |
|       |                                            |          |          |
| 11463 | A4 Plus (355 x 235mm) Zippa-Bag • Assorted | 25 Bags  | 10 Packs |