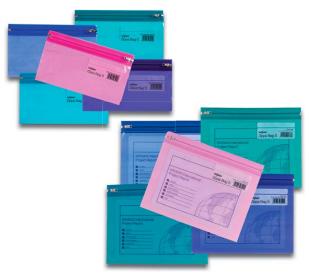

# Zippa-Bag 'S' Classic

- Ideal for filing, storage and presentation
- Heavy duty, long-lasting metal zip pull on side
- Different colour 'zip strips' for easy identification
- Features a 'write-on' panel at front for content identification
- Transparent, flexible material

# Zippa-Bag 'S' Electra

- Strong, long-lasting metal zip pull on side
- Available in popular Electra colour range
- Features a 'write-on' panel at front for content identification
- Versatile, tough and very practical around the home and office

## **High Capacity Zippa-Bag**

- A high-capacity version of the popular A4+ Zippa-Bag
- Gusseted base expands to 60mm wide
- Tinted bag co-ordinates with the colour of the zip-strip
- Made from tough, flexible, hardwearing material