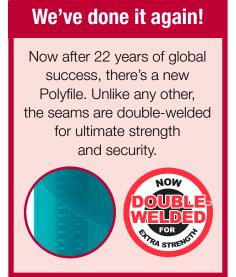

Snopake Polyfiles are ideal for securing all your important documents, photographs and artwork, whether at home, in school or the workplace.

Uniquely, only Snopake Polyfiles have double-welded seams, making them the toughest files of this type available - anywhere! The Snopake Polyfile is durable, elegant and resourceful - it's no wonder one is bought every 6 seconds!