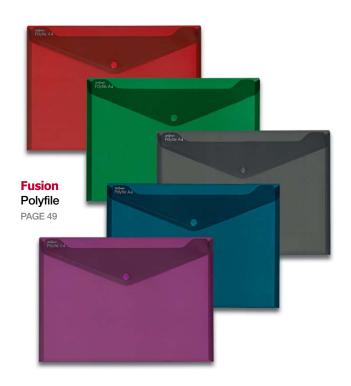

## **Fusion** Polyfile

- Tough, long lasting polypropylene
- Superline, embossed finish
- Press stud closure
- Holds A4 paper
  - \* Other products within this range are available

| CODE  | DESCRIPTION                   | TRADE PK | OUTER    |
|-------|-------------------------------|----------|----------|
| 15643 | A4 Polyfile • Fusion Assorted | 5 Files  | 40 Packs |

Fusion Assorted: 1 x Indigo, Burgundy, Emerald, Smoke and Plum