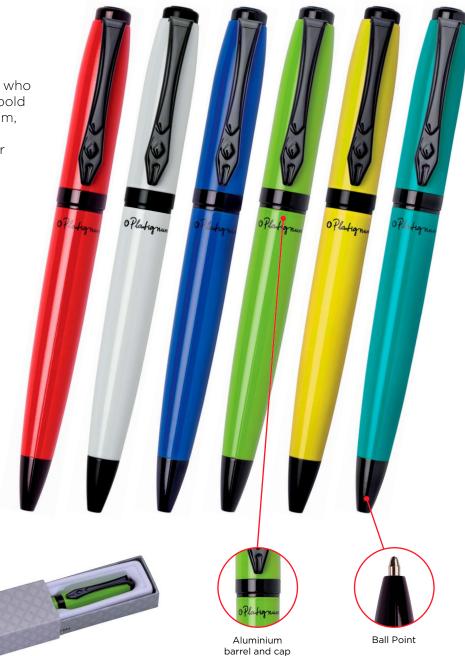

# Zippa-Bag 'S' Classic

- Ideal for filing, storage and presentation
- Heavy duty, long-lasting metal zip pull on side
- Different colour 'zip strips' for easy identification
- Features a 'write-on' panel at front for content identification
- Transparent, flexible material

| CODE           | DESCRIPTION                                                                            | TRADE PK           | OUTER                |
|----------------|----------------------------------------------------------------------------------------|--------------------|----------------------|
| 12687          | A5 (250 x 180mm) Zippa-Bag 'S' ● Blue                                                  | 25 Bags            | 32 Packs             |
| 12692          | A5 (250 x 180mm) Zippa-Bag 'S' ● Red                                                   | 25 Bags            | 32 Packs             |
| 12722          | A5 (250 x 180mm) Zippa-Bag 'S' ◆ Assorted                                              | 25 Bags            | 32 Packs             |
| 12736          | A4 (325 x 235mm) Zippa-Bag 'S' ● Blue                                                  | 25 Bags            | 24 Packs             |
| 12796          | A4 (325 x 235mm) Zippa-Bag 'S' ◆ Assorted                                              | 25 Bags            | 24 Packs             |
|                |                                                                                        |                    |                      |
| 12804          | A4 Plus (370 x 260mm) Zippa-Bag 'S'   Blue                                             | 25 Bags            | 16 Packs             |
| 12804          | A4 Plus (370 x 260mm) Zippa-Bag 'S' • Blue  A4 Plus (370 x 260mm) Zippa-Bag 'S' • Red  | 25 Bags<br>25 Bags | 16 Packs             |
|                | , , , , ,                                                                              |                    |                      |
| 12805          | A4 Plus (370 x 260mm) Zippa-Bag 'S' ◆ Red                                              | 25 Bags            | 16 Packs             |
| 12805<br>12806 | A4 Plus (370 x 260mm) Zippa-Bag 'S' ● Red A4 Plus (370 x 260mm) Zippa-Bag 'S' ● Yellow | 25 Bags<br>25 Bags | 16 Packs<br>16 Packs |

Assorted - 5 x Blue, 5 x Red, 5 x Yellow, 5 x Green, 5 x Orange

# Zippa-Bag 'S' Electra

- Strong, long-lasting metal zip pull on side
- Available in popular Electra colour range
- Features a 'write-on' panel at front for content identification
- Versatile, tough and very practical around the home and office

| CODE  | DESCRIPTION                                        | TRADE PK | OUTER    |
|-------|----------------------------------------------------|----------|----------|
| 14129 | DL (240 x 130mm) Zippa-Bag 'S' • Electra Assorted  | 25 Bags  | 32 Packs |
| 14135 | A5 (250 x 180mm ) Zippa-Bag 'S' ● Electra Assorted | 25 Bags  | 32 Packs |
| 14141 | A4 (325 x 235mm ) Zippa-Bag 'S' • Electra Assorted | 25 Bags  | 24 Packs |

Electra Assorted - 5 x Blue, 5 x Green, 5 x Purple, 5 x Pink, 5 x Turquoise

180µm

= 0.18mm