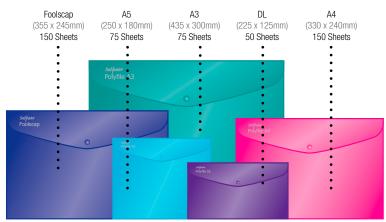

Polypropylene is one of the most widely used plastics in the world it is robust, extremely durable, water resistant and recyclable.

The Unique Snopake Indexing System (Clear and Classic only)

| CODE   | DESCRIPTION                                  | TRADE PK | OUTER    |
|--------|----------------------------------------------|----------|----------|
| 10057  | DL (225 x 125mm) Polyfile • Clear            | 5 Files  | 40 Packs |
| 10070  | DL (225 x 125mm) Polyfile • Classic Assorted | 5 Files  | 40 Packs |
| 10035  | DL (225 x 125mm) Polyfile • Electra Assorted | 5 Files  | 40 Packs |
| 11360  | A5 (220 x 180mm) Polyfile ● Blue             | 5 Files  | 40 Packs |
| 11382  | A5 (220 x 180mm) Polyfile ● Clear            | 5 Files  | 40 Packs |
| 11395  | A5 (220 x 180mm) Polyfile • Classic Assorted | 5 Files  | 40 Packs |
| 11355  | A5 (220 x 180mm) Polyfile ◆ Electra Assorted | 5 Files  | 40 Packs |
| 11174  | A3 (435 x 300mm) Polyfile • Clear            | 5 Files  | 20 Packs |
| 10742  | A3 (435 x 300mm) Polyfile • Classic Assorted | 5 Files  | 20 Packs |
| 11185  | A3 (435 x 300mm) Polyfile • Electra Assorted | 5 Files  | 20 Packs |
| 12838X | A4 (330 x 240mm) Polyfile • Blue             | 5 Files  | 40 Packs |
| 12839X | A4 (330 x 240mm) Polyfile • Red              | 5 Files  | 40 Packs |
| 12840X | A4 (330 x 240mm) Polyfile • Yellow           | 5 Files  | 40 Packs |
| 12841X | A4 (330 x 240mm) Polyfile • Clear            | 5 Files  | 40 Packs |
| 12843X | A4 (330 x 240mm) Polyfile • Classic Assorted | 5 Files  | 40 Packs |
| 12844  | A4 (330 x 240mm) Polyfile • Electra Assorted | 5 Files  | 40 Packs |

| CODE   | DESCRIPTION                                            | TRADE PK | OUTER    |
|--------|--------------------------------------------------------|----------|----------|
| 11151X | Foolscap (355 x 240mm) Polyfile • Blue                 | 5 Files  | 40 Packs |
| 11152X | Foolscap (355 x 240mm) Polyfile ● Red                  | 5 Files  | 40 Packs |
| 11154X | Foolscap (355 x 240mm) Polyfile ● Clear                | 5 Files  | 40 Packs |
| 10087X | Foolscap (355 x 240mm) Polyfile • Classic Assorted     | 5 Files  | 40 Packs |
| 11162  | Foolscap (355 x 240mm) Polyfile • Electra Purple       | 5 Files  | 40 Packs |
| 11160  | Foolscap (355 x 240mm) Polyfile • Electra Green        | 5 Files  | 40 Packs |
| 11164  | Foolscap (355 x 240mm) Polyfile • Electra Blue         | 5 Files  | 40 Packs |
| 10088  | Foolscap (355 x 240mm) Polyfile • Electra Assorted (A) | 5 Files  | 40 Packs |
| 15775  | Portrait Polyfile Pack • Electra Assorted (B)          | 5 Packs  | 40 Packs |
| 15776  | Landscape Polyfile Pack • Electra Assorted (C)         | 5 Packs  | 40 Packs |
| 01 . 4 |                                                        |          |          |