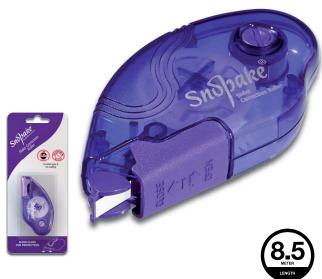

## **Slider Correction Roller**

- 5mm wide tape 8.5metres in length
- Slide close to protect tape
- Guarantee maximum accuracy and comfort
- Ultra-smooth dry white tape covers mistakes instantly
- Tape is immediately ready for re-writing
- Available in attractive Euro hook blister card retail pack

| CODE  | DESCRIPTION                            | TRADE PK        | OUTER    |
|-------|----------------------------------------|-----------------|----------|
| 15748 | Slider Correction Roller   Blistercard | 12 Blistercards | 24 Packs |