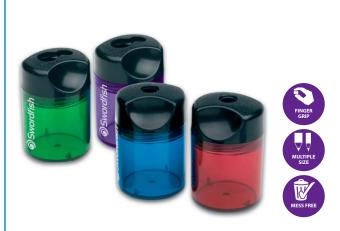

# Filing Index Tabs

- Semi transparent index tab with colour-coded tips
- Extra thick 100µm PET material, strong & durable
- Handy for indexing or page marking
- Easily removed & retains stickiness for repositioning

| CODE  | DESCRIPTION                        | TRADE PK        | OUTER    |
|-------|------------------------------------|-----------------|----------|
| 15884 | 38 x 76mm • 24 tabs • Assorted (B) | 12 Blistercards | 12 Packs |

## Filing Index Tabs with Ruler

- Semi transparent index tab with colour-coded tips
- Extra thick 100µm PET material, strong & durable
- Attached to a useful 15cm ruler

Filing Tabs with Ruler

- Handy for indexing or page marking
- Easily removed & retains stickiness for repositioning