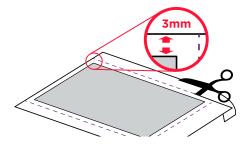

Electra Assorted - 5 x Blue, 5 x Green, 5 x Purple, 5 x Pink, 5 x Turquoise

180µm

= 0.18mm