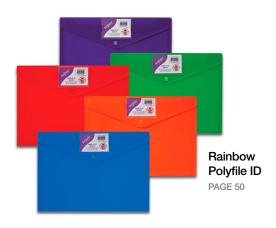

| CODE  | DESCRIPTION                                     | TRADE PK | OUTER    |
|-------|-------------------------------------------------|----------|----------|
| 15787 | A4 (330 x 240mm) Polyfile ID • Rainbow Assorted | 5 Files  | 40 Packs |

Rainbow Assorted: 1 x Blue, Green, Orange, Purple and Red