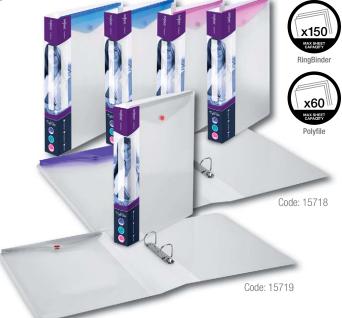

| CODE  | DESCRIPTION                                                           | TRADE PK  | OUTER    |
|-------|-----------------------------------------------------------------------|-----------|----------|
| 15716 | TripleView A4 RingBinder 2/15 '0-Ring' & Wallet ● Clear               | 5 Binders | 12 Packs |
| 15717 | TripleView A4 RingBinder 2/25 'O-Ring' & 2 Wallets ● Electra Assorted | 5 Binders | 8 Packs  |
| 15718 | TripleView A4 RingBinder 2/25 'D-Ring' & Wallet ● Electra Assorted    | 5 Binders | 8 Packs  |
| 15719 | TripleView A4 RingBinder 2/25 'D-Ring' & Wallet ● Clear               | 5 Binders | 8 Packs  |

Electra Assorted - 2 x Pink, 2 x Blue and 1 x Purple