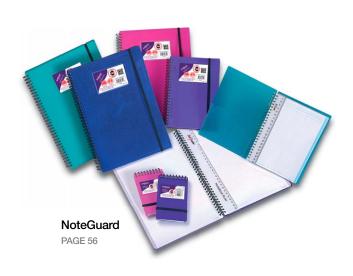

## **Noteguard Hardback**

- 80gsm FSC® certified white lined paper
- High quality wire-bound notebook with elasticated closure and inside pocket
- A4 and A5 versions include detachable ruler, page marker and card holder
- A4, A5 & A6 versions include informative page for contacts, conversion tables, International dialling codes and clothing sizes
- 3" x 5" version with micro-perforated pages ideal for shopping lists and messages
- Tough polypropylene cover

OUTER

48 Packs

CODE DESCRIPTION TRADE PK
14324 127 x 76mm (3 x 5") NoteGuard • 60 sheets/120 pages • Electra Asstd 5 Books

 14323
 A6 NoteGuard • 75 sheets/150 pages • Electra Assorted
 5 Books
 24 Packs

 14322
 A5 NoteGuard • 75 sheets/150 pages • Electra Assorted
 5 Books
 16 Packs

 14321
 A4 NoteGuard • 75 sheets/150 pages • Electra Assorted
 5 Books
 8 Packs

Electra Assorted - 1 x Blue, 1 x Green, 1 x Purple, 1 x Turquoise, 1 x Pink