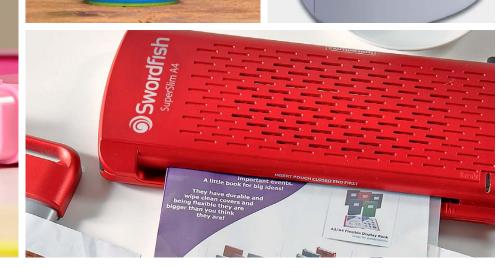

| CO  | DE  | DESCRIPTION                         | TRADE PK   | OUTER    |
|-----|-----|-------------------------------------|------------|----------|
| 158 | 846 | 45 x 8mm • 160 Tabs • Neon Assorted | 12 B/Cards | 12 Packs |

 $Neon\ Assorted\ -\ 20\ x\ Teal,\ 20\ x\ Green,\ 20\ x\ Yellow,\ 20\ x\ Pink,\ 20\ Fuschia,\ 20\ x\ Orange,\ 20\ x\ Purple,\ 20\ x\ Blue$ 

## Filing Index Tabs

- Semi transparent index tab with colour-coded tips
- Extra thick 100µm PET material, strong & durable
- Handy for indexing or page marking
- Easily removed & retains stickiness for repositioning

| CODE  | DESCRIPTION                    | TRADE PK        | OUTER    |
|-------|--------------------------------|-----------------|----------|
| 15882 | 38 x 25mm • 80 tabs • Assorted | 12 Blistercards | 12 Packs |

Assorted - 20 x Red, 20 x Yellow, 20 x Blue, 20 x Green