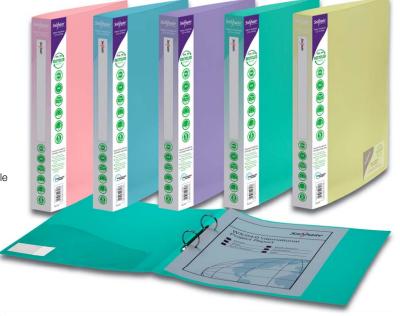

## RINGBINDERS

Available in stunning Electra colours and manufactured from the highest quality polypropylene, Snopake RingBinders weigh less and last longer than traditional RingBinders.

The Snopake RingBinder is the ideal document storage solution. You can use the robust and versatile RingBinders to store and organise revision notes, important work documents and even documents around the house i.e menus & bills.

Snopake RingBinders offer a choice of capacities, ring mechanisms and sizes, with a smart superline finish and added value features, our RingBinders are designed to meet your every need.

## RingBinders

With a smart superline finish and added value features, our ring binders are designed to meet the needs of students, home users and professionals.

Snopake offers one of the widest range of ring binders on the market, with a choice of capacities, ring mechanisms, colours and sizes.