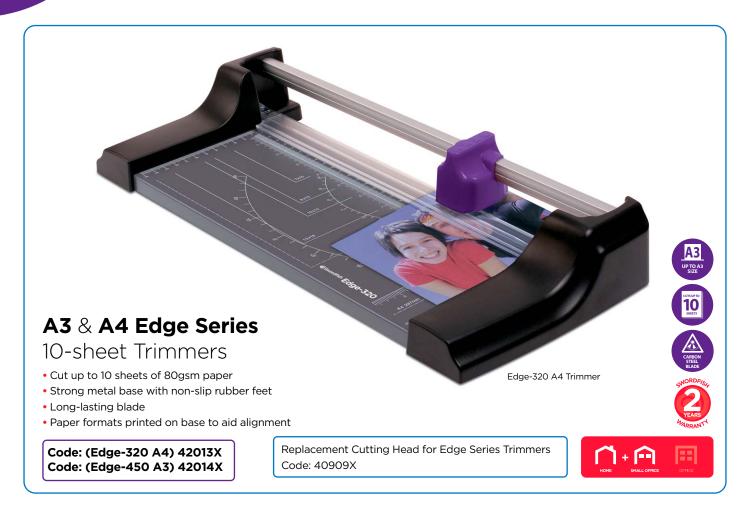

ed is when it is being changed, when appropriate caution should be used.

Rotary trimmers have many applications, so the Swordfish range has been developed to meet all needs, from the home craft worker to busy offices, schools and studios and everything in between. Available in sizes ranging from A4 up to A2, Swordfish has a paper trimmer for all your cutting needs.











**UP TO 5 SHEETS** 







**UP TO 5 SHEETS** 

**UP TO 5 SHEETS** 

### 5 in 1 Creative Trimmer

- 5 different types of trim: straight, perforated, wave, score and round corners
- For paper and light card
- Rotating thumbwheel for easy blade selection
- No exposed blades











Replacement Head Code: 40344

Replacement Cutting Strip (Pk3) Code: 40346

Replacement Corner Trimmer Code: 40345

Code: 40343















# Precision Cutting







# ELECTRICAL ACCESSORIES

Tablets and smartphones have ushered in a real revolution in portable communications. But these power-hungry devices need frequent charging. If you find that you never seem to have enough sockets to power all your essential electrical appliances and your smartphone, we have the answer - the Swordfish **VariPower** range.

Each product is designed to do a different job, but all have one thing in common - they are all equipped with high-output USB ports, so you no longer need to plug a charger into a socket - you simply connect a USB lead, leaving your sockets free.

Whether at home, in the office or on the move, the **VariPower** range is the easy way to power your life









# SWORDFISH PRODUCT SPECIFICATIONS











|