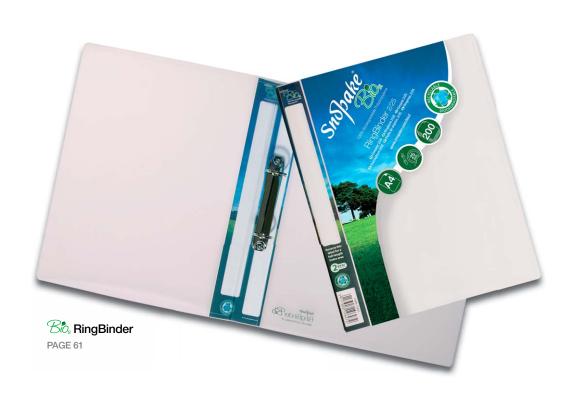

## RINGBINDERS

Available in stunning Electra colours and manufactured from the highest quality polypropylene, Snopake RingBinders weigh less and last longer than traditional RingBinders.

The Snopake RingBinder is the ideal document storage solution. You can use the robust and versatile RingBinders to store and organise revision notes, important work documents and even documents around the house i.e menus & bills.

Snopake RingBinders offer a choice of capacities, ring mechanisms and sizes, with a smart superline finish and added value features, our RingBinders are designed to meet your every need.

## RingBinders

With a smart superline finish and added value features, our ring binders are designed to meet the needs of students, home users and professionals.

Snopake offers one of the widest range of ring binders on the market, with a choice of capacities, ring mechanisms, colours and sizes.

## SNOPAKE RINGBINDER FEATURES & ACCESSORIES