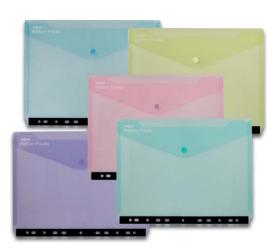

## POLYFILES

The Snopake Polyfile, launched in 1995, is the original envelope-style popper-wallet - it's often copied but never excelled. Snopake Polyfiles are made from tough polypropylene, much stronger than the material used by many competitors, and the press-stud closure is engineered to last.

Snopake Polyfiles are ideal for securing all your important documents, photographs and artwork, whether at home, in school or the workplace.

Uniquely, only Snopake Polyfiles have double-welded seams, making them the toughest files of this type available - anywhere! The Snopake Polyfile is durable, elegant and resourceful - it's no wonder one is bought every 6 seconds!

The Polyfile is available in a wide choice of clear, vibrant and soft clear pastel colours, designed to suit your every need.

The Classic and Clear Polyfile range feature an indexing system - unique to Snopake, allowing you to label each Polyfile for easy identification. This is yet another Snopake innovation - you won't find this on any similar-looking files.

## **Polyfile**

The Snopake Polyfile was launched in 1995, as a tough, elegant and environmentally-friendly alternative to the manila folder. Manufactured from tough, long-lasting polypropylene, it is easy to wipe clean and is available in an array of vibrant colours and soft clear pastels. Complete with a coloured press-stud that ensures that documents stay safely inside the folder.

## Did you know that a Snopake Polyfile is bought somewhere in the world every 6 seconds?

Available in sizes from A7 to A3, there is a Polyfile to meet all needs - from storing documents, artwork, CD's and photographs to holding business cards.

Polypropylene is one of the most widely used plastics in the world it is robust, extremely durable, water resistant and recyclable.

The Unique Snopake Indexing System (Clear and Classic only)

| CODE   | DESCRIPTION                                  | TRADE PK | OUTER    |
|--------|----------------------------------------------|----------|----------|
| 10057  | DL (225 x 125mm) Polyfile • Clear            | 5 Files  | 40 Packs |
| 10070  | DL (225 x 125mm) Polyfile • Classic Assorted | 5 Files  | 40 Packs |
| 10035  | DL (225 x 125mm) Polyfile • Electra Assorted | 5 Files  | 40 Packs |
| 11360  | A5 (220 x 180mm) Polyfile ● Blue             | 5 Files  | 40 Packs |
| 11382  | A5 (220 x 180mm) Polyfile ● Clear            | 5 Files  | 40 Packs |
| 11395  | A5 (220 x 180mm) Polyfile • Classic Assorted | 5 Files  | 40 Packs |
| 11355  | A5 (220 x 180mm) Polyfile ◆ Electra Assorted | 5 Files  | 40 Packs |
| 11174  | A3 (435 x 300mm) Polyfile • Clear            | 5 Files  | 20 Packs |
| 10742  | A3 (435 x 300mm) Polyfile • Classic Assorted | 5 Files  | 20 Packs |
| 11185  | A3 (435 x 300mm) Polyfile • Electra Assorted | 5 Files  | 20 Packs |
| 12838X | A4 (330 x 240mm) Polyfile • Blue             | 5 Files  | 40 Packs |
| 12839X | A4 (330 x 240mm) Polyfile • Red              | 5 Files  | 40 Packs |
| 12840X | A4 (330 x 240mm) Polyfile • Yellow           | 5 Files  | 40 Packs |
| 12841X | A4 (330 x 240mm) Polyfile • Clear            | 5 Files  | 40 Packs |
| 12843X | A4 (330 x 240mm) Polyfile • Classic Assorted | 5 Files  | 40 Packs |
| 12844  | A4 (330 x 240mm) Polyfile • Electra Assorted | 5 Files  | 40 Packs |

## **Polyfile**

- Features a press-stud closure to keep the contents safe and secure
- Strong polypropylene material with an attractive superline emboss
- Available in a wide choice of popular Classic, Clear or stunning Electra colours
- Clear and Classic Polyfiles feature a handy indexing system, unique to Snopake
- See page 45 for sheet capacities