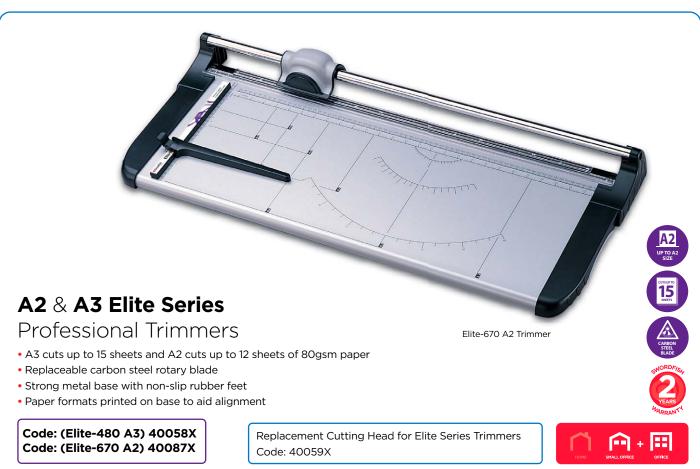

is when it is being changed, when appropriate caution should be used.

Rotary trimmers have many applications, so the Swordfish range has been developed to meet all needs, from the home craft worker to busy offices, schools and studios and everything in between. Available in sizes ranging from A4 up to A2, Swordfish has a paper trimmer for all your cutting needs.











**UP TO 5 SHEETS** 







**UP TO 5 SHEETS** 

**UP TO 5 SHEETS** 

### 5 in 1 Creative Trimmer

- 5 different types of trim: straight, perforated, wave, score and round corners
- For paper and light card
- Rotating thumbwheel for easy blade selection
- No exposed blades











Replacement Head Code: 40344

Replacement Cutting Strip (Pk3) Code: 40346

Replacement Corner Trimmer Code: 40345

Code: 40343















# Precision Cutting







# ELECTRICAL ACCESSORIES

Tablets and smartphones have ushered in a real revolution in portable communications. But these power-hungry devices need frequent charging. If you find that you never seem to have enough sockets to power all your essential electrical appliances and your smartphone, we have the answer - the Swordfish **VariPower** range.

Each product is designed to do a different job, but all have one thing in common - they are all equipped with high-output USB ports, so you no longer need to plug a charger into a socket - you simply connect a USB lead, leaving your sockets free.

Whether at home, in the office or on the move, the **VariPower** range is the easy way to power your life









# SWORDFISH PRODUCT SPECIFICATIONS











|