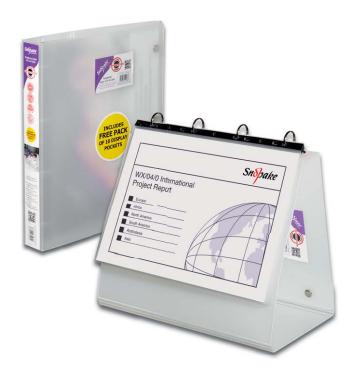

## RingBinder Easel

- On the shelf it's a RingBinder that protects your presentation
- Open it out and it becomes a presentation easel
- Strong metal press-studs hold the easel erect - or secure the flap when not in use
- Business card holder for easy personalisation/identification
- Comes with FREE x10 punched pockets

| CODE DESCRIPTION                 | TRADE PK | OUTER   |
|----------------------------------|----------|---------|
| 14617 A4 Easel Landscape ● Clear | 5 Easels | 4 Packs |

- Made from strong, 100% biodegradable polypropylene
- 25mm capacity with secure 2 'O' mechanisms
- Full length index holder on the spine
- Clear frost emboss for easier identification of content
  - \* Other products within this range are available