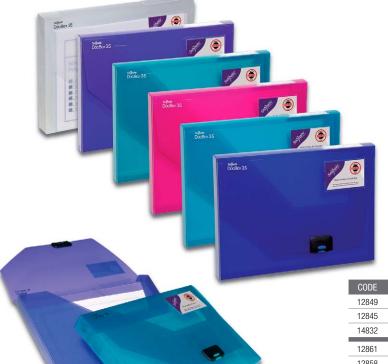

## **DocBox**

- Made from heavy-gauge polypropylene and welded for strength
- Strong colour co-ordinated push-lock for security
- 60mm DocBox has a ring-pull on spine for easy retrieval from shelf
- Ideal for storage of loose papers
- Accepts documents in Snopake A4 polyfiles

| CODE  | DESCRIPTION                                    | TRADE PK | OUTER    |
|-------|------------------------------------------------|----------|----------|
| 12849 | A4 • 25mm Capacity • 0.75mm • Clear            | 1 Box    | 40 Packs |
| 12845 | A4 • 25mm Capacity • 0.75mm • Dark Blue        | 1 Box    | 40 Packs |
| 14832 | A4 • 25mm Capacity • 0.75mm • Electra Assorted | 5 Boxes  | 8 Packs  |
| 12861 | A4 • 35mm Capacity • 0.75mm • Clear            | 1 Box    | 40 Packs |
| 12858 | A4 • 35mm Capacity • 0.75mm • Dark Blue        | 1 Box    | 40 Packs |
| 12871 | A4 • 60mm Capacity • 0.9mm • Clear             | 1 Box    | 20 Packs |
| 12867 | A4 • 60mm Capacity • 0.9mm • Dark Blue         | 1 Box    | 20 Packs |
|       |                                                |          |          |