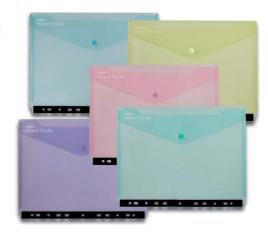

## POLYFILES

The Snopake Polyfile, launched in 1995, is the original envelope-style popper-wallet - it's often copied but never excelled. Snopake Polyfiles are made from tough polypropylene, much stronger than the material used by many competitors, and the press-stud closure is engineered to last.

Snopake Polyfiles are ideal for securing all your important documents, photographs and artwork, whether at home, in school or the workplace.

Uniquely, only Snopake Polyfiles have double-welded seams, making them the toughest files of this type available - anywhere! The Snopake Polyfile is durable, elegant and resourceful - it's no wonder one is bought every 6 seconds!

The Polyfile is available in a wide choice of clear, vibrant and soft clear pastel colours, designed to suit your every need.

The Classic and Clear Polyfile range feature an indexing system - unique to Snopake, allowing you to label each Polyfile for easy identification. This is yet another Snopake innovation - you won't find this on any similar-looking files.

## Did you know that a Snopake Polyfile is bought somewhere in the world every 6 seconds?

Available in sizes from A7 to A3, there is a Polyfile to meet all needs - from storing documents, artwork, CD's and photographs to holding business cards.