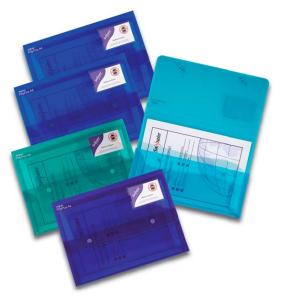

# ZIPPA-BAGS

Snopake Zippa-Bags are tough, durable and water resistant making them the ideal storage solution for frequent use in the most challenging of environments.

From storing papers, pencils and craft objects to even using them for packing wet swimsuits, personal objects in suitcases or multiple uses within the home, there is a Zippa-Bag available in a variety of colours or sizes to suit your every need.

Snopake's Zippa-Bags are made from durable, flexible and water-resistant material to ensure each Zippa-Bag secures and protects your belongings.

### Zippa-Bag

- With smooth action, top opening, plastic zip pull
- Colour matched with smart graphics
- Different colour 'zip strips' for easy identification
- Transparent, flexible material

| CODE  | DESCRIPTION                                | TRADE PK | OUTER    |
|-------|--------------------------------------------|----------|----------|
| 11448 | A5 (250 x 180mm) Zippa-Bag ● Assorted      | 25 Bags  | 10 Packs |
|       |                                            |          |          |
| 11463 | A4 Plus (355 x 235mm) Zippa-Bag • Assorted | 25 Bags  | 10 Packs |

# Zippa-Bag 'S' Classic

- Ideal for filing, storage and presentation
- Heavy duty, long-lasting metal zip pull on side
- Different colour 'zip strips' for easy identification
- Features a 'write-on' panel at front for content identification
- Transparent, flexible material

# Zippa-Bag 'S' Electra

- Strong, long-lasting metal zip pull on side
- Available in popular Electra colour range
- Features a 'write-on' panel at front for content identification
- Versatile, tough and very practical around the home and office