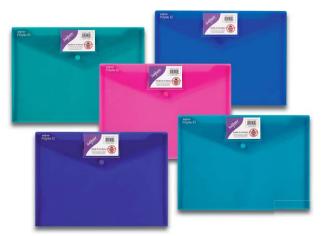

#### **Electra**

The Snopake signature colour range that includes stunning green, turquoise, purple, pink and blue colours.

#### Classic

A popular and timeless range of more subtle colours including blue, yellow, green, red and clear.

#### Polka Dot

An exciting range of stunningly bright colours including pink, teal, blue, orange, purple, green, red and light yellow.

#### **Fusion**

An elegant range of fashion led colours including Burgundy, Smoke, Emerald, Indigo and Plum.

#### Neon

A range of extremely bright or fluorescent colours, which can include yellow, green, pink, orange, blue and purple.