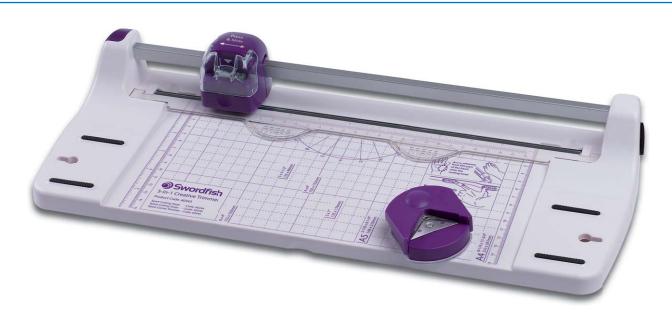

ith safety interlock
- Strong, sharp replaceable blade
- For standard 8mm diameter pencils

Code: 40327 (













# PAPER TRIMMERS

Rotary paper trimmers have largely replaced old-fashioned guillotines – and for good reason.

Trimmers are easier to use, more accurate and most importantly, safer.

It is virtually impossible for a user to cut their finger whilst using a trimmer. The only time that a trimmer blade is exposed is when it is being changed, when appropriate caution should be used.

Rotary trimmers have many applications, so the Swordfish range has been developed to meet all needs, from the home craft worker to busy offices, schools and studios and everything in between. Available in sizes ranging from A4 up to A2, Swordfish has a paper trimmer for all your cutting needs.











**UP TO 5 SHEETS** 







**UP TO 5 SHEETS** 

**UP TO 5 SHEETS** 

### 5 in 1 Creative Trimmer

- 5 different types of trim: straight, perforated, wave, score and round corners
- For paper and light card
- Rotating thumbwheel for easy blade selection
- No exposed blades











Replacement Head Code: 40344

Replacement Cutting Strip (Pk3) Code: 40346

Replacement Corner Trimmer Code: 40345

Code: 40343















# Precision Cutting







# ELECTRICAL ACCESSORIES

Tablets and smartphones have ushered in a real revolution in portable communications. But these power-hungry devices need frequent charging. If you find that you never seem to have enough sockets to power all your essential electrical appliances and your smartphone, we have the answer - the Swordfish **VariPower