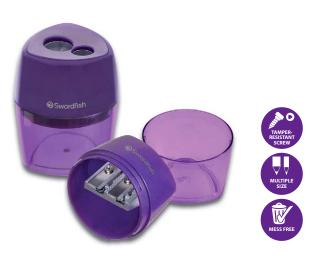

# Filing Index Tabs

- Semi transparent index tab with colour-coded tips
- Extra thick 100µm PET material, strong & durable
- Handy for indexing or page marking
- Easily removed & retains stickiness for repositioning

| CODE  | DESCRIPTION                        | TRADE PK        | OUTER    |
|-------|------------------------------------|-----------------|----------|
| 15884 | 38 x 76mm • 24 tabs • Assorted (B) | 12 Blistercards | 12 Packs |

## Filing Index Tabs with Ruler

- Semi transparent index tab with colour-coded tips
- Extra thick 100µm PET material, strong & durable
- Attached to a useful 15cm ruler

Filing Tabs with Ruler

- Handy for indexing or page marking
- Easily removed & retains stickiness for repositioning