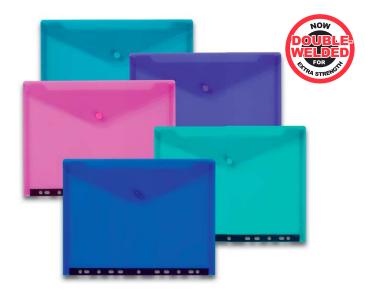

# ZIPPA-BAGS

Snopake Zippa-Bags are tough, durable and water resistant making them the ideal storage solution for frequent use in the most challenging of environments.

From storing papers, pencils and craft objects to even using them for packing wet swimsuits, personal objects in suitcases or multiple uses within the home, there is a Zippa-Bag available in a variety of colours or sizes to suit your every need.

Snopake's Zippa-Bags are made from durable, flexible and water-resistant material to ensure each Zippa-Bag secures and protects your belongings.

### Zippa-Bag

- With smooth action, top opening, plastic zip pull
- Colour matched with smart graphics
- Different colour 'zip strips' for easy identification
- Transparent, flexible material

| CODE  | DESCRIPTION                                | TRADE PK | OUTER    |
|-------|--------------------------------------------|----------|----------|
| 11448 | A5 (250 x 180mm) Zippa-Bag ● Assorted      | 25 Bags  | 10 Packs |
|       |                                            |          |          |
| 11463 | A4 Plus (355 x 235mm) Zippa-Bag • Assorted | 25 Bags  | 10 Packs |

# Zippa-Bag 'S' Classic

- Ideal for filing, storage and presentation
- Heavy duty, long-lasting metal zip pull on side
- Different colour 'zip strips' for easy identification
- Features a 'write-on' panel at front for content identification
- Transparent, flexible material

# Zippa-Bag 'S' Electra

- Strong, long-lasting metal zip pull on side
- Available in popular Electra colour range
- Features a 'write-on' panel at front for content identification
- Versatile, tough and very practical around the home and office