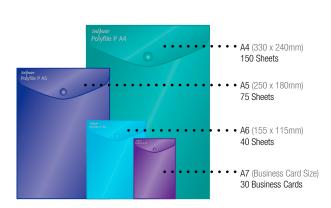

## Polyfile P

- Portrait wallets for upright filing, storage and presentation
- Snopake press-stud closure keeps contents secure inside
- Smart Superline finish for professional presentation and everyday protection
- Clear file enables easier identification of contents
- See page 47 for sheet capacities

| CODE  | DESCRIPTION                                    | TRADE PK | OUTER    |
|-------|------------------------------------------------|----------|----------|
| 13306 | A7 (115 x 80mm) Polyfile P ● Clear             | 5 Files  | 40 Packs |
| 13300 | A7 (115 x 80mm) Polyfile P • Electra Assorted  | 5 Files  | 40 Packs |
| 13293 | A6 (155 x 115mm) Polyfile P ◆ Clear            | 5 Files  | 40 Packs |
| 13287 | A6 (155 x 115mm) Polyfile P ● Electra Assorted | 5 Files  | 40 Packs |
| 13280 | A5 (250 x 180mm) Polyfile P ◆ Clear            | 5 Files  | 40 Packs |
| 13274 | A5 (250 x 180mm) Polyfile P ● Electra Assorted | 5 Files  | 40 Packs |
| 13263 | A4 (330 x 240mm) Polyfile P ◆ Clear            | 5 Files  | 40 Packs |
| 13266 | A4 (330 x 240mm) Polyfile P ● Electra Assorted | 5 Files  | 40 Packs |

Electra Assorted - 1 x Blue, 1 x Green, 1 x Pink, 1 x Purple, 1 x Turquoise

Designed for upright filing, **Polyfile P** has a top opening and is in portrait format. With all the benefits of the original Polyfile range, Polyfile P also allows for easy and instant retrieval of documents from a backpack.