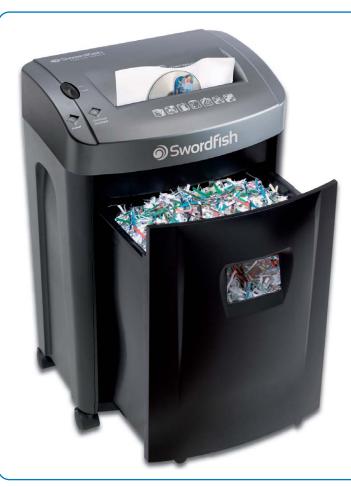

#### **Our History**

Our roots go back over 65 years to 1955, when Snopake, one of the world's first correction fluids, was introduced by the Battelle Institute of America. In 1988, we developed the first, hard wearing polypropylene filing product to the stationery market and Snopake Ltd was born. This was successfully followed in 2005 by Swordfish, a range of high quality but affordable Paper Shredders, Paper Trimmers, Pencil Sharpeners, Laminators and, more recently, Electrical Accessories.