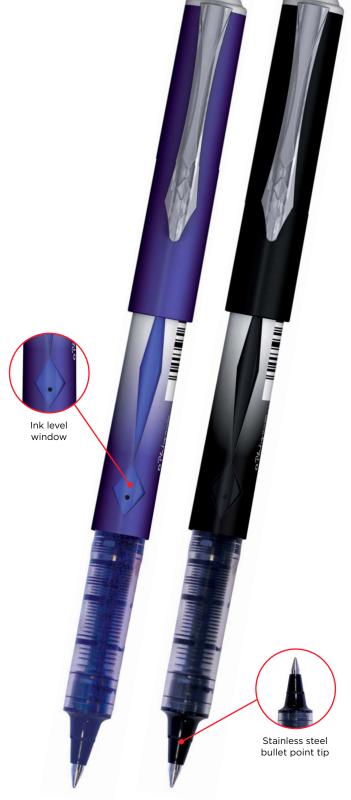

# Zippa-Bag 'S' Classic

- Ideal for filing, storage and presentation
- Heavy duty, long-lasting metal zip pull on side
- Different colour 'zip strips' for easy identification
- Features a 'write-on' panel at front for content identification
- Transparent, flexible material

| CODE           | DESCRIPTION                                                                            | TRADE PK           | OUTER                |
|----------------|----------------------------------------------------------------------------------------|--------------------|----------------------|
| 12687          | A5 (250 x 180mm) Zippa-Bag 'S' ● Blue                                                  | 25 Bags            | 32 Packs             |
| 12692          | A5 (250 x 180mm) Zippa-Bag 'S' ● Red                                                   | 25 Bags            | 32 Packs             |
| 12722          | A5 (250 x 180mm) Zippa-Bag 'S' ◆ Assorted                                              | 25 Bags            | 32 Packs             |
| 12736          | A4 (325 x 235mm) Zippa-Bag 'S' ● Blue                                                  | 25 Bags            | 24 Packs             |
| 12796          | A4 (325 x 235mm) Zippa-Bag 'S' ◆ Assorted                                              | 25 Bags            | 24 Packs             |
|                |                                                                                        |                    |                      |
| 12804          | A4 Plus (370 x 260mm) Zippa-Bag 'S'   Blue                                             | 25 Bags            | 16 Packs             |
| 12804          | A4 Plus (370 x 260mm) Zippa-Bag 'S' • Blue  A4 Plus (370 x 260mm) Zippa-Bag 'S' • Red  | 25 Bags<br>25 Bags | 16 Packs             |
|                | , , , , ,                                                                              |                    |                      |
| 12805          | A4 Plus (370 x 260mm) Zippa-Bag 'S' ◆ Red                                              | 25 Bags            | 16 Packs             |
| 12805<br>12806 | A4 Plus (370 x 260mm) Zippa-Bag 'S' ● Red A4 Plus (370 x 260mm) Zippa-Bag 'S' ● Yellow | 25 Bags<br>25 Bags | 16 Packs<br>16 Packs |