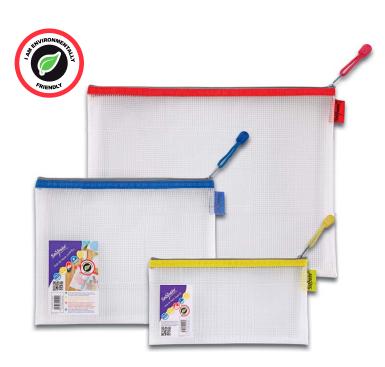

## **EVA Clear Mesh Zippa-Bag**

- Size: DL, A5 & Foolscap in assorted colours
- Environmentally friendly, PVC free material which is water resistant & can be wiped clean
- Reinforced heavy duty 0.3mm mesh material ensures durability
- Heavy duty metal black zip with colour co-ordinated zip strip and hanging loop

| CODE  | DESCRIPTION                                | TRADE PK | OUTER    |
|-------|--------------------------------------------|----------|----------|
| 15817 | DL (240 x 130mm) Mesh Bag • Assorted       | 3 Bags   | 80 Packs |
| 15818 | A5 (255 x 205mm) Mesh Bag ● Assorted       | 3 Bags   | 80 Packs |
| 15819 | Foolscap (360 x 275mm) Mesh Bag • Assorted | 3 Bags   | 70 Packs |

Assorted - 1 x Red, Blue, Yellow